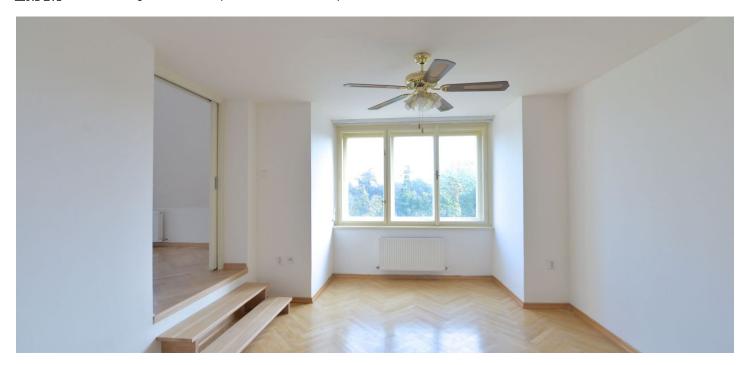

The interior features two bedrooms both with built-in wardrobes and access to the shared terrace, a spacious living room, a fully fitted eat-in kitchen, two bathrooms with toilet (tub, bidet / walk-in shower), and a large entry hall.

Preserved original details, new solid wood parquet floors, large windows, gas boiler, dishwasher, alarm that can be connected to a security agency, telephone line, video entry phone, automatic garage door. No lift. Garage parking space CZK 3500/month. Common building charges and water CZK 3500/month for one person (+ CZK 500/month for each additional person). Gas and electricity will be transferred to the tenant.