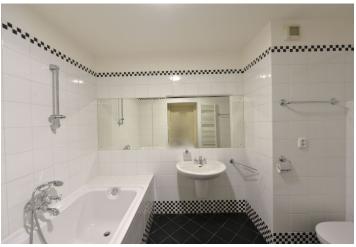

The interior features two bedrooms both with built-in wardrobes and access to the shared terrace, a spacious living room, a fully fitted eat-in kitchen, two bathrooms with toilet (tub, bidet / walk-in shower), and a large entry hall.

Preserved original details, new solid wood parquet floors, large windows, gas boiler, dishwasher, alarm that can be connected to a security agency, telephone line, video entry phone, automatic garage door. No lift. Garage parking space CZK 3500/month. Common building charges and water CZK 3500/month for one person (+ CZK 500/month for each additional person). Gas and electricity will be transferred to the tenant.