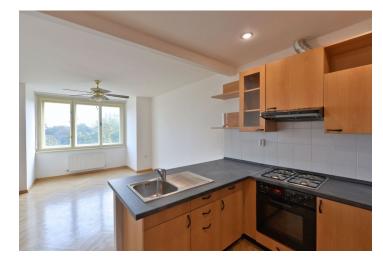

The interior features two bedrooms both with built-in wardrobes and access to the shared terrace, a spacious living room, a fully fitted eat-in kitchen, two bathrooms with toilet (tub, bidet / walk-in shower), and a large entry hall.

Preserved original details, new solid wood parquet floors, large windows, gas boiler, dishwasher, alarm that can be connected to a security agency, telephone line, video entry phone, automatic garage door. No lift. Garage parking space CZK 3500/month. Common building charges and water CZK 3500/month for one person (+ CZK 500/month for each additional person). Gas and electricity will be transferred to the tenant.