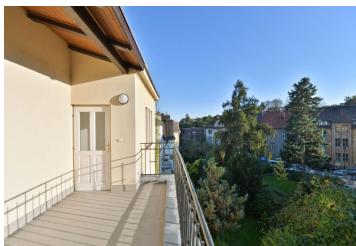

## **Apartment Two-bedroom (3+1)**

Rented

120 m², Prague 6, Hradčany, Na baště sv. Ludmily

| Total area    | 128 m²                             |
|---------------|------------------------------------|
| Floor area*   | 120 m²                             |
| Terrace       | 8 m²                               |
| Parking       | Garage parking at CZK 3.500 month. |
| Garage        | Yes                                |
| Cellar        | -                                  |
| PENB          | G                                  |
| Reference r   | umber 217                          |
| Available fro | m Immediately                      |

\* Area of the unit according to the Civil Code. The area consists of the sum total area of the entire unit bounded by perimeter walls.

Fully renovated 2-bedroom 2-bathroom flat with a terrace facing the garden, situated on the third top floor of a reconstructed traditional corner villa with a shared private garden and garage parking. Well located in a quiet street surrounded by greenery in the prestigious Hradčany neighborhood, minutes from the Letná park and the Prague Castle, just moments from Hradčanská metro station. Full amenities in the immediate neighborhood including quality cafes and restaurants, convenient to the airport and international schools.