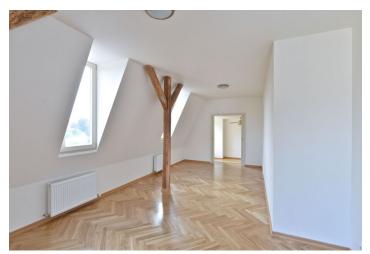

The interior features two bedrooms both with built-in wardrobes and access to the shared terrace, a spacious living room, a fully fitted eat-in kitchen, two bathrooms with toilet (tub, bidet / walk-in shower), and a large entry hall.

Preserved original details, new solid wood parquet floors, large windows, gas boiler, dishwasher, alarm that can be connected to a security agency, telephone line, video entry phone, automatic garage door. No lift. Garage parking space CZK 3500/month. Common building charges and water CZK 3500/month for one person (+ CZK 500/month for each additional person). Gas and electricity will be transferred to the tenant.