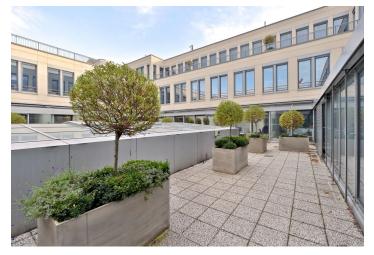

#### **Features and Services:**

Amenities include a fully built up area (excluding furniture) laid out according to the tenant's wishes, including sophisticated air-conditioning system, openable windows, quality carpets, kitchen, outdoor blinds with individual control, modern telecommunications and data infrastructure and modern access control system. The office part of the building is securely separated from the retail section, however, while maintaining a controlled connection of the two units, the tenants can comfortably enjoy all the benefits of the shopping mall including restaurants, cafes and bars, shops, dry cleaners', hairdresser's, banks and other services without leaving the building. Comfortable entrance and exit to parking is located via a ramp on Revoluční street and Na Poříčí street.