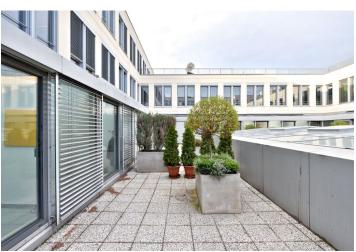

### € 19.50 / m<sup>2</sup> | CZK 482 / m<sup>2</sup>

Service price 113 CZK monthly per m²

Available area 110 m²

Cellar 
Parking EUR 230 / ps / month

PENB C

Reference number 21720

Office space of a prestigious administrative building at náměstí Republiky. The location benefits from its central position with direct connection to all relevant local and long-distance kinds of transportation.

#### **Features and Services:**

Amenities include a fully built up area (excluding furniture) laid out according to the tenant's wishes, including sophisticated air-conditioning system, openable windows, quality carpets, kitchen, outdoor blinds with individual control, modern telecommunications and data infrastructure and modern access control system. The office part of the building is securely separated from the retail section, however, while maintaining a controlled connection of the two units, the tenants can comfortably enjoy all the benefits of the shopping mall including restaurants, cafes and bars, shops, dry cleaners', hairdresser's, banks and other services without leaving the building. Comfortable entrance and exit to parking is located via a ramp on Revoluční street and Na Poříčí street.