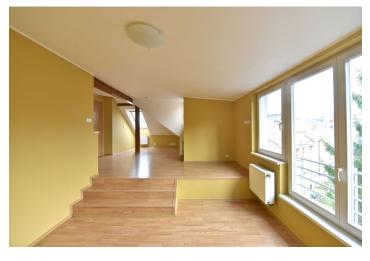

The interior includes an entry hall, living room with a fully fitted open kitchen, and a guest toilet. There are a few stairs leading to one bedroom, bathroom with tub and toilet, and utility room. The bedroom provides beautiful views of a green slope.

Laminated and tile floors, wooden beams, security entry door, French windows, storage, gas boiler, O2 Internet, audio entry phone, chip entry to the building. Easy parking on the street. Common building charges and deposit for utilities around CZK 3000 per month.