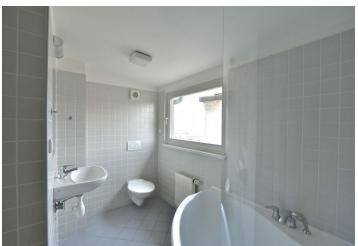

The interior includes an entry hall, living room with a fully fitted open kitchen, and a guest toilet. There are a few stairs leading to one bedroom, bathroom with tub and toilet, and utility room. The bedroom provides beautiful views of a green slope.