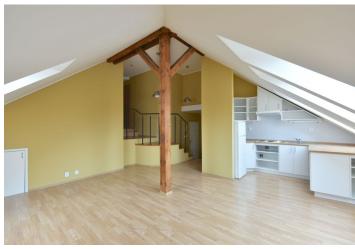

\* Area of the unit according to the Civil Code. The area consists of the sum total area of the entire unit bounded by perimeter walls.

Comfortable 1-bedroom split-level attic flat with nice views, on the third top floor of a well kept residential building with no lift. Located in a quiet residential area in close vicinity of the Prague Castle and Ladronka Park, within quick reach of the city center and excellent amenities within walking distance. Tram stop two minutes from the building, convenient to the airport.

The interior includes an entry hall, living room with a fully fitted open kitchen, and a guest toilet. There are a few stairs leading to one bedroom, bathroom with tub and toilet, and utility room. The bedroom provides beautiful views of a green slope.

Laminated and tile floors, wooden beams, security entry door, French windows, storage, gas boiler, O2 Internet, audio entry phone, chip entry to the building. Easy parking on the street. Common building charges and deposit for utilities around CZK 3000 per month.