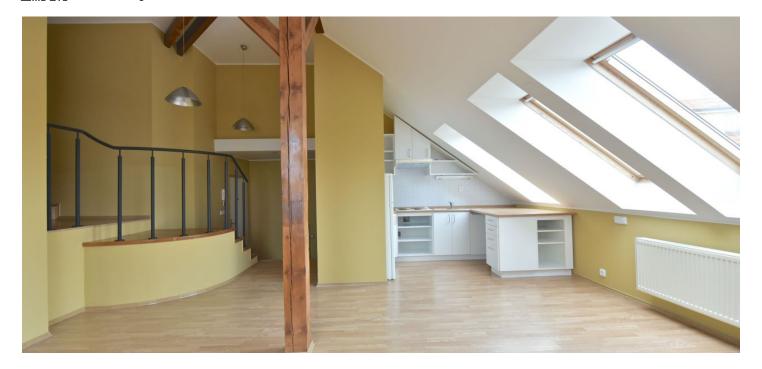

\* Area of the unit according to the Civil Code. The area consists of the sum total area of the entire unit bounded by perimeter walls.

Comfortable 1-bedroom split-level attic flat with nice views, on the third top floor of a well kept residential building with no lift. Located in a quiet residential area in close vicinity of the Prague Castle and Ladronka Park, within quick reach of the city center and excellent amenities within walking distance. Tram stop two minutes from the building, convenient to the airport.

The interior includes an entry hall, living room with a fully fitted open kitchen, and a guest toilet. There are a few stairs leading to one bedroom, bathroom with tub and toilet, and utility room. The bedroom provides beautiful views of a green slope.

Laminated and tile floors, wooden beams, security entry door, French windows, storage, gas boiler, O2 Internet, audio entry phone, chip entry to the building. Easy parking on the street. Common building charges and deposit for utilities around CZK 3000 per month.