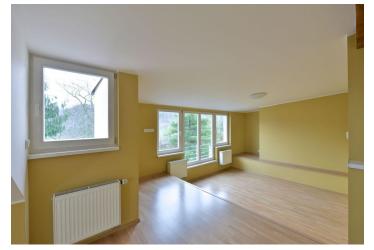

The interior includes an entry hall, living room with a fully fitted open kitchen, and a guest toilet. There are a few stairs leading to one bedroom, bathroom with tub and toilet, and utility room. The bedroom provides beautiful views of a green slope.

Laminated and tile floors, wooden beams, security entry door, French windows, storage, gas boiler, O2 Internet, audio entry phone, chip entry to the building. Easy parking on the street. Common building charges and deposit for utilities around CZK 3000 per month.