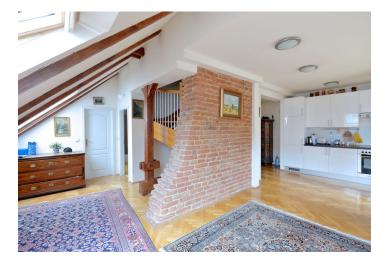

\* Area of the unit according to the Civil Code. The area consists of the sum total area of the entire unit bounded by perimeter walls.

Completely furnished 3-bedroom 2-bathroom split-level attic flat on the fifth floor of a traditional residential building with a new lift. Located in the popular embassy area of Bubeneč with full amenities, moments from Dejvická metro station, bus and tram links. Within easy reach of Stromovka and Letná Parks as well as the Prague Castle, convenient to the airport and the international schools ISP, Park Lane and Riverside School.

The lower floor includes a spacious living room with a fully fitted open kitchen, one bedroom, bathroom with tub, bidet and toilet, and an open entry hall. The upper floor features two more bedrooms with built-in wardrobes, shower bathroom with bidet and toilet, and storage room.