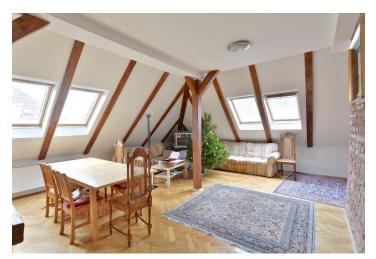

The lower floor includes a spacious living room with a fully fitted open kitchen, one bedroom, bathroom with tub, bidet and toilet, and an open entry hall. The upper floor features two more bedrooms with built-in wardrobes, shower bathroom with bidet and toilet, and storage room.

Solid wood parquet floors, security entry door, storage, gas boiler, washing machine, TV, audio entry phone. Common building charges and utilities around CZK 4000 per month. Suitable for students.