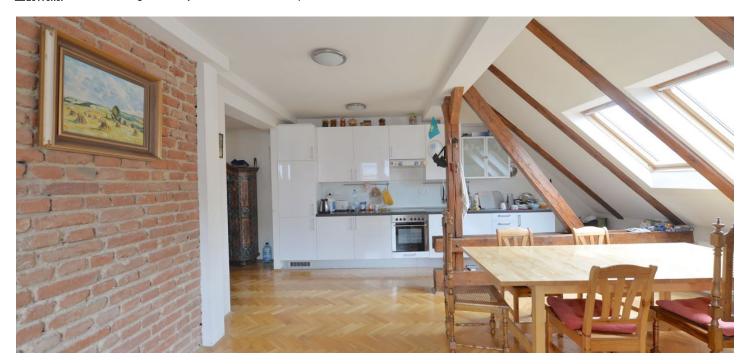

\* Area of the unit according to the Civil Code. The area consists of the sum total area of the entire unit bounded by perimeter walls.

Completely furnished 3-bedroom 2-bathroom split-level attic flat on the fifth floor of a traditional residential building with a new lift. Located in the popular embassy area of Bubeneč with full amenities, moments from Dejvická metro station, bus and tram links. Within easy reach of Stromovka and Letná Parks as well as the Prague Castle, convenient to the airport and the international schools ISP, Park Lane and Riverside School.

The lower floor includes a spacious living room with a fully fitted open kitchen, one bedroom, bathroom with tub, bidet and toilet, and an open entry hall. The upper floor features two more bedrooms with built-in wardrobes, shower bathroom with bidet and toilet, and storage room.

Solid wood parquet floors, security entry door, storage, gas boiler, washing machine, TV, audio entry phone. Common building charges and utilities around CZK 4000 per month. Suitable for students.