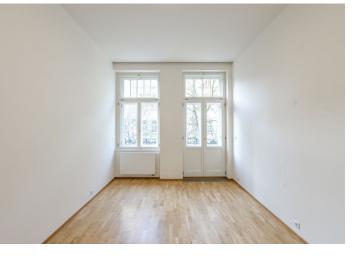

The interior features a corner living room with a fully fitted open plan kitchen and a dining area, two bedrooms - each with a **balcony** and built-in wardrobes, a bathroom with a bathtub, a separate toilet, and an entrance hall with built-in wardrobes.

Quality materials and finishes, custom made equipment, high ceilings, large windows, **solid wood parquet floors**, security entry door, ample built-in storage, washer, dishwasher, microwave oven, **cellar**. Service charges and deposit for utilities: CZK 4000 per month.