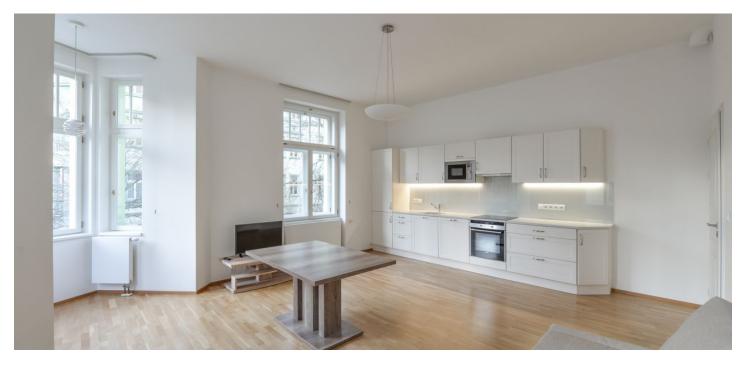

Completely renovated, partially furnished 2-bedroom flat with 2 balconies, on the first floor of a completely refurbished historic building with a lift in a highly sought after area of Karlín, Prague 8, with full amenities in close vicinity. Located just minutes from Křižíkova metro station (line B) and trams, and within walking distance of the city center.

The interior features a corner living room with a fully fitted open plan kitchen and a dining area, two bedrooms - each with a **balcony** and built-in wardrobes, a bathroom with a bathtub, a separate toilet, and an entrance hall with built-in wardrobes.

Quality materials and finishes, custom made equipment, high ceilings, large windows, **solid wood parquet floors**, security entry door, ample built-in storage, washer, dishwasher, microwave oven, **cellar**. Service charges and deposit for utilities: CZK 4000 per month.