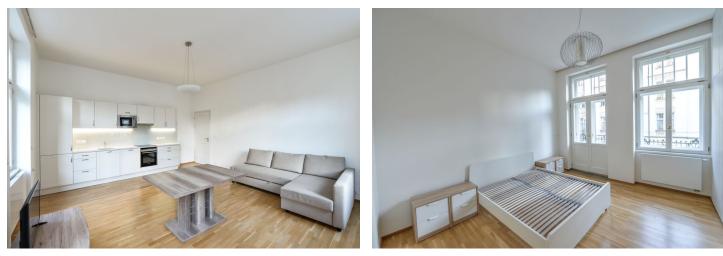

Completely renovated, partially furnished 2-bedroom flat with 2 balconies, on the first floor of a completely refurbished historic building with a lift in a highly sought after area of Karlín, Prague 8, with full amenities in close vicinity. Located just minutes from Křižíkova metro station (line B) and trams, and within walking distance of the city center.

The interior features a corner living room with a fully fitted open plan kitchen and a dining area, two bedrooms - each with a **balcony** and built-in wardrobes, a bathroom with a bathtub, a separate toilet, and an entrance hall with built-in wardrobes.

Quality materials and finishes, custom made equipment, high ceilings, large windows, **solid wood parquet floors**, security entry door, ample built-in storage, washer, dishwasher, microwave oven, **cellar**. Service charges and deposit for utilities: CZK 4000 per month.