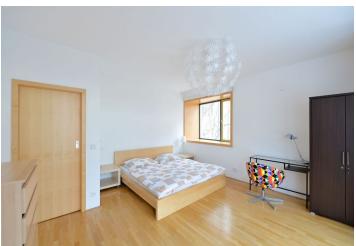

The interior includes a 34 m² living room with a fully fitted open kitchen and access to the terrace facing the green courtyard and hill, two bedrooms, a 7 m² study, en-suite shower bathroom with toilet, bathroom with tub, a guest toilet, and entry hall with built-in wardrobes. There is a 14 m² terrace at the entrance to the flat that can also be used by the tenants.

Built-in storage, solid woof parquet floors, security entry door, French windows, washer, dishwasher. Deposit for common building charges and utilities CZK 3590 per month for two persons. Electricity will be transferred to the tenant (around CZK 500/month for two).