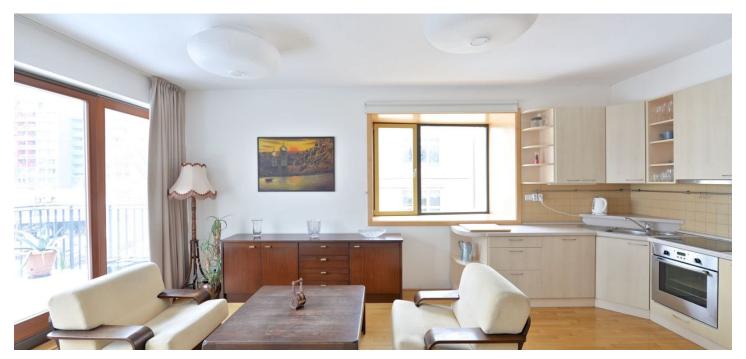

\* Area of the unit according to the Civil Code. The area consists of the sum total area of the entire unit bounded by perimeter walls.

Benefiting from neighboring the Parukářka Park, this is a fully renovated furnished 2-bedroom 2-bathroom flat with a study and a 21 m² terrace. Situated on the third floor with lift in a renovated building in a quiet part of Prague 3. Good location in direct vicinity of the popular Parukářka park, and within walking distance of Flora metro station and shopping mall. Bus and tram connections, a short drive to the city center.

The interior includes a 34 m² living room with a fully fitted open kitchen and access to the terrace facing the green courtyard and hill, two bedrooms, a 7 m² study, en-suite shower bathroom with toilet, bathroom with tub, a guest toilet, and entry hall with built-in wardrobes. There is a 14 m² terrace at the entrance to the flat that can also be used by the tenants.

Built-in storage, solid woof parquet floors, security entry door, French windows, washer, dishwasher. Deposit for common building charges and utilities CZK 3590 per month for two persons. Electricity will be transferred to the tenant (around CZK 500/month for two).