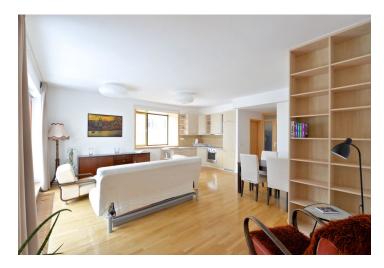

\* Area of the unit according to the Civil Code. The area consists of the sum total area of the entire unit bounded by perimeter walls.

Benefiting from neighboring the Parukářka Park, this is a fully renovated furnished 2-bedroom 2-bathroom flat with a study and a 21 m² terrace. Situated on the third floor with lift in a renovated building in a quiet part of Prague 3. Good location in direct vicinity of the popular Parukářka park, and within walking distance of Flora metro station and shopping mall. Bus and tram connections, a short drive to the city center.

The interior includes a 34 m² living room with a fully fitted open kitchen and access to the terrace facing the green courtyard and hill, two bedrooms, a 7 m² study, en-suite shower bathroom with toilet, bathroom with tub, a guest toilet, and entry hall with built-in wardrobes. There is a 14 m² terrace at the entrance to the flat that can also be used by the tenants.

Built-in storage, solid woof parquet floors, security entry door, French windows, washer, dishwasher. Deposit for common building charges and utilities CZK 3590 per month for two persons. Electricity will be transferred to the tenant (around CZK 500/month for two).