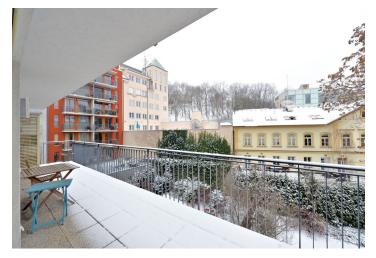

\* Area of the unit according to the Civil Code. The area consists of the sum total area of the entire unit bounded by perimeter walls.

Benefiting from neighboring the Parukářka Park, this is a fully renovated furnished 2-bedroom 2-bathroom flat with a study and a 21 m² terrace. Situated on the third floor with lift in a renovated building in a quiet part of Prague 3. Good location in direct vicinity of the popular Parukářka park, and within walking distance of Flora metro station and shopping mall. Bus and tram connections, a short drive to the city center.

The interior includes a 34 m² living room with a fully fitted open kitchen and access to the terrace facing the green courtyard and hill, two bedrooms, a 7 m² study, en-suite shower bathroom with toilet, bathroom with tub, a guest toilet, and entry hall with built-in wardrobes. There is a 14 m² terrace at the entrance to the flat that can also be used by the tenants.