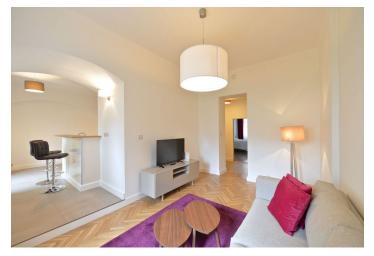

The interior features living room with a fully fitted open kitchen and access to the terrace and garden, two separate bedrooms, bathroom with an Italian walk-in shower and a sink, a separate toilet, and an entry hall.