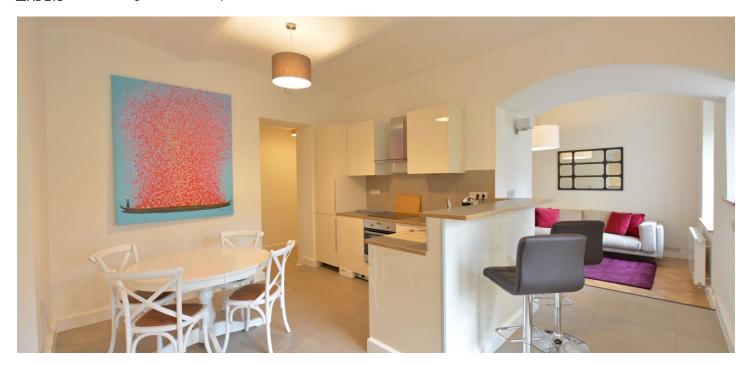

The interior features living room with a fully fitted open kitchen and access to the terrace and garden, two separate bedrooms, bathroom with an Italian walk-in shower and a sink, a separate toilet, and an entry hall.

Solid wood parquet floors, tiles, security entry door and bars on the terrace, ventilation system, washing machine, dishwasher, gas boiler, large basement storage unit. Common building charges and water CZK 950/month. Gas and electricity are billed separately.