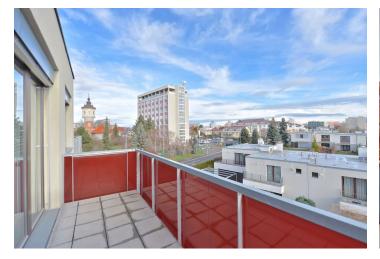

## **Apartment One-bedroom (2+kk)**

Rented

56 m², Prague 8, Libeň, Lhotákova

| Total area       | 60 m²                                                                                 |
|------------------|---------------------------------------------------------------------------------------|
| Floor area*      | 56 m²                                                                                 |
| Balcony          | 4 m²                                                                                  |
| Parking          | Garage parking.                                                                       |
| Garage           | Yes                                                                                   |
| Cellar           | Yes                                                                                   |
| Service price    | Deposit for building charges<br>CZK 3,800/month. Electricity<br>is billed separately. |
| PENB             | G                                                                                     |
| Reference number | 21815                                                                                 |
| Available from   | Immediately                                                                           |

\* Area of the unit according to the Civil Code. The area consists of the sum total area of the entire unit bounded by perimeter walls.

Benefiting from far-reaching views, this furnished modern apartment is on the third floor of a residential project with underground parking. Located in a quiet Prague 8 area with quick access to the city center, within easy reach of public amenities incl. a swimming pool, just a 5-minute walk to the Ládví metro station (line C).