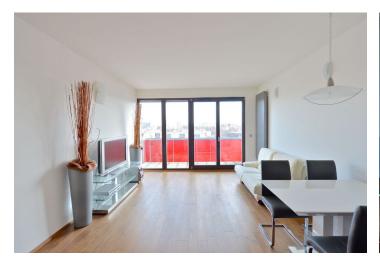

The apartment includes a living room with a fully fitted open plan kitchen, a dining area, and access to the balcony, one bedroom, a walk-in closet, a shower bathroom with a bidet and toilet, a pantry, and an open entry hall.

Basic furniture, wooden floors, tiles, security entry door, French windows, new kitchen, dishwasher, microwave oven, TV, lift, basement storage unit, pram and bike storage in the building. Possible to rent a garage parking space at CZK 1,500/month.