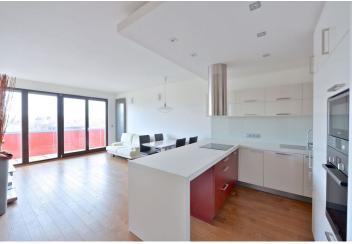

The apartment includes a living room with a fully fitted open plan kitchen, a dining area, and access to the balcony, one bedroom, a walk-in closet, a shower bathroom with a bidet and toilet, a pantry, and an open entry hall.

Basic furniture, wooden floors, tiles, security entry door, French windows, new kitchen, dishwasher, microwave oven, TV, lift, basement storage unit, pram and bike storage in the building. Possible to rent a garage parking space at CZK 1,500/month.