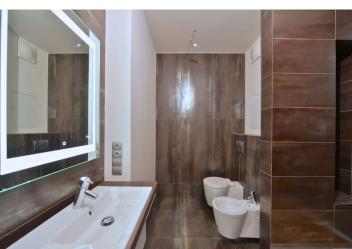

The apartment includes a living room with a fully fitted open plan kitchen, a dining area, and access to the balcony, one bedroom, a walk-in closet, a shower bathroom with a bidet and toilet, a pantry, and an open entry hall.

Basic furniture, wooden floors, tiles, security entry door, French windows, new kitchen, dishwasher, microwave oven, TV, lift, basement storage unit, pram and bike storage in the building. Possible to rent a garage parking space at CZK 1,500/month.