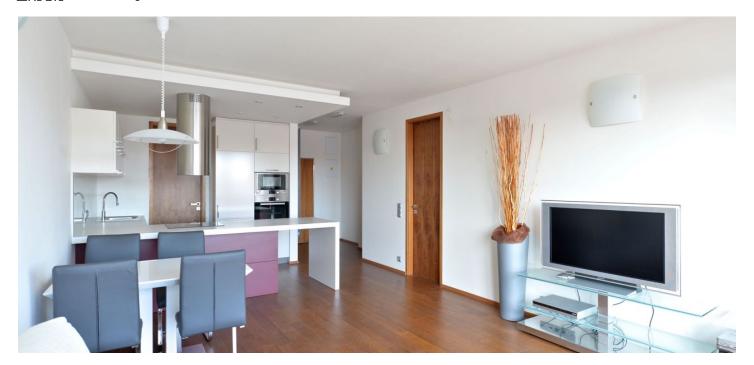

The apartment includes a living room with a fully fitted open plan kitchen, a dining area, and access to the balcony, one bedroom, a walk-in closet, a shower bathroom with a bidet and toilet, a pantry, and an open entry hall.

Basic furniture, wooden floors, tiles, security entry door, French windows, new kitchen, dishwasher, microwave oven, TV, lift, basement storage unit, pram and bike storage in the building. Possible to rent a garage parking space at CZK 1,500/month.