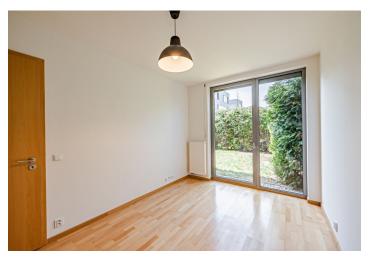

The interior includes a living room with a fully fitted open plan kitchen and access to the terrace/garden, one bedroom with built-in wardrobes, a bathroom with a bathtub, a separate toilet, and an entrance hall with built-in wardrobes.