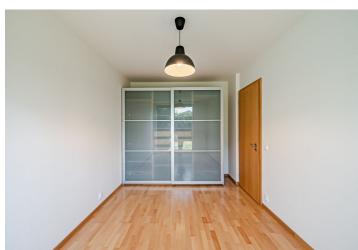

The interior includes a living room with a fully fitted open plan kitchen and access to the terrace/garden, one bedroom with built-in wardrobes, a bathroom with a bathtub, a separate toilet, and an entrance hall with built-in wardrobes.

Laminate floors and tiles, security entry door, French windows, security blinds, washing machine, dishwasher, 6 m² cellar, lawn mower, chip entry to the building. One covered parking space included in the rent.