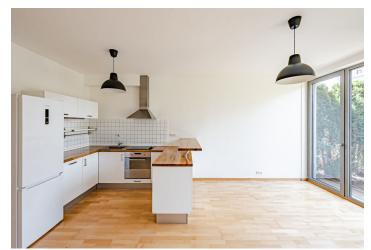

The interior includes a living room with a fully fitted open plan kitchen and access to the terrace/garden, one bedroom with built-in wardrobes, a bathroom with a bathtub, a separate toilet, and an entrance hall with built-in wardrobes.

Laminate floors and tiles, security entry door, French windows, security blinds, washing machine, dishwasher, 6 m² cellar, lawn mower, chip entry to the building. One covered parking space included in the rent.