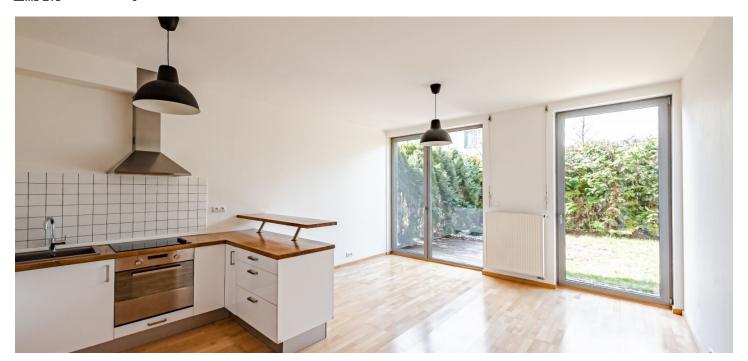

\* Area of the unit according to the Civil Code. The area consists of the sum total area of the entire unit bounded by perimeter walls.

Benefiting from a private 35 sq. m. garden, this unfurnished apartment is situated on the ground floor of a modern residential project with a covered parking space and a children's playground. Located in a quiet residential part of Prosek, Prague 9, near a park and a tennis court, with full amenities in close vicinity and just a few minutes' walk from the Prosek metro station.

The interior includes a living room with a fully fitted open plan kitchen and access to the terrace/garden, one bedroom with built-in wardrobes, a bathroom with a bathtub, a separate toilet, and an entrance hall with built-in wardrobes.

Laminate floors and tiles, security entry door, French windows, security blinds, washing machine, dishwasher, 6 m² cellar, lawn mower, chip entry to the building. One covered parking space included in the rent.