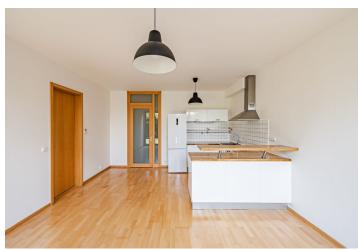

The interior includes a living room with a fully fitted open plan kitchen and access to the terrace/garden, one bedroom with built-in wardrobes, a bathroom with a bathtub, a separate toilet, and an entrance hall with built-in wardrobes.

Laminate floors and tiles, security entry door, French windows, security blinds, washing machine, dishwasher, 6 m² cellar, lawn mower, chip entry to the building. One covered parking space included in the rent.