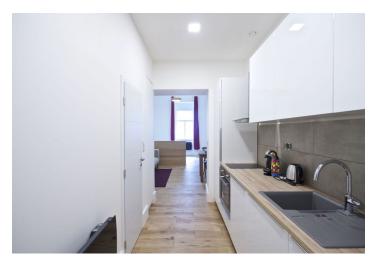

The studio features an open space incl. living room / bedroom and entry hall with a fully fitted kitchen, shower bathroom with sink, and a separate toilet.

Preserved original details, high ceilings, built-in wardrobes, security entry door, high efficiency French electric heating, fridge, oven, dishwasher, coffee machine, iron, dishes and kitchenware, TV. Common building charges and utilities are included in the rent. Electricity is billed separately.