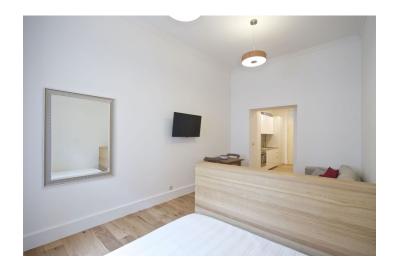

#### Rented

Brand new fully reconstructed studio. This fully furnished design studio is situated on the second floor of a refurbished traditional building with lift. Well located in a quiet street in the popular Vinohrady residential neighborhood, just a short walk from Havlíčkovy Sady Park, one tram stop or a four minute walk to Náměstí Míru metro station. Full amenities within easy reach.

The studio features an open space incl. living room / bedroom and entry hall with a fully fitted kitchen, shower bathroom with sink, and a separate toilet.

Preserved original details, high ceilings, built-in wardrobes, security entry door, high efficiency French electric heating, fridge, oven, dishwasher, coffee machine, iron, dishes and kitchenware, TV. Common building charges and utilities are included in the rent. Electricity is billed separately.