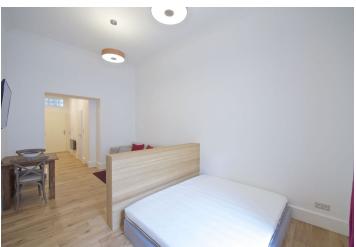

The studio features an open space incl. living room / bedroom and entry hall with a fully fitted kitchen, shower bathroom with sink, and a separate toilet.

Preserved original details, high ceilings, built-in wardrobes, security entry door, high efficiency French electric heating, fridge, oven, dishwasher, coffee machine, iron, dishes and kitchenware, TV. Common building charges and utilities are included in the rent. Electricity is billed separately.