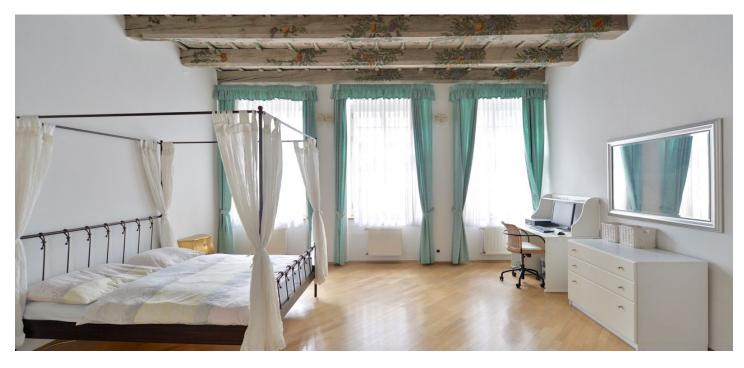

Boasting historic painted wooden ceilings, is this renovated furnished 2bedroom flat on the first floor of a listed building - also renvoated - with courtyard terraces and no lift. Ideal location near the US and German embassies, on a picturesque Malá Strana cobblestone street. The Prague Castle complex is only a few blocks up the hill, and Malostranské Square (tram stop) is a few blocks down. The Charles Bridge and Malostranská metro station are also quite near.

The interior includes a living room with a fully fitted open kitchen and dining area, two bedrooms - one with a French window facing the courtyard terrace, bathroom with bathtub, bidet and toilet, and entry hall.

Preserved original details, wooden paintings, vaulted and stucco ceilings, large windows, solid wood parquet floors, security entry door, washing machine, dishwasher, video entry phone. Common building charges CZK 1000 per month. Utilities are billed separately. Available from November 2017, can be earlier on demand.