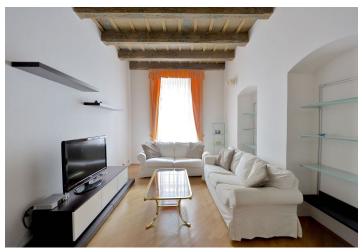

The interior includes a living room with a fully fitted open kitchen and dining area, two bedrooms - one with a French window facing the courtyard terrace, bathroom with bathtub, bidet and toilet, and entry hall.

Preserved original details, wooden paintings, vaulted and stucco ceilings, large windows, solid wood parquet floors, security entry door, washing machine, dishwasher, video entry phone. Common building charges CZK 1000 per month. Utilities are billed separately. Available from November 2017, can be earlier on demand.