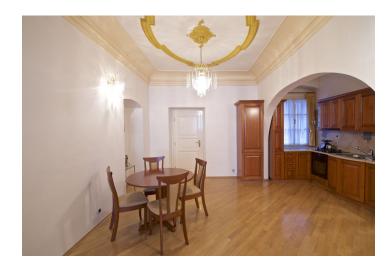

Boasting historic painted wooden ceilings, is this renovated furnished 2bedroom flat on the first floor of a listed building - also renvoated - with courtyard terraces and no lift. Ideal location near the US and German embassies, on a picturesque Malá Strana cobblestone street. The Prague Castle complex is only a few blocks up the hill, and Malostranské Square (tram stop) is a few blocks down. The Charles Bridge and Malostranská metro station are also quite near.

The interior includes a living room with a fully fitted open kitchen and dining area, two bedrooms - one with a French window facing the courtyard terrace, bathroom with bathtub, bidet and toilet, and entry hall.

Preserved original details, wooden paintings, vaulted and stucco ceilings, large windows, solid wood parquet floors, security entry door, washing machine, dishwasher, video entry phone. Common building charges CZK 1000 per month. Utilities are billed separately. Available from November 2017, can be earlier on demand.