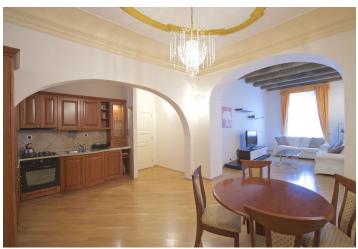

The interior includes a living room with a fully fitted open kitchen and dining area, two bedrooms - one with a French window facing the courtyard terrace, bathroom with bathtub, bidet and toilet, and entry hall.

Preserved original details, wooden paintings, vaulted and stucco ceilings, large windows, solid wood parquet floors, security entry door, washing machine, dishwasher, video entry phone. Common building charges CZK 1000 per month. Utilities are billed separately. Available from November 2017, can be earlier on demand.