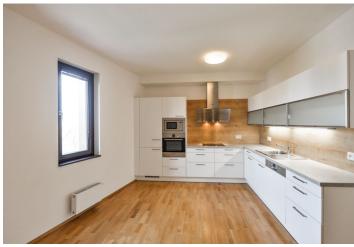

The interior includes a large living room with a fully fitted open kitchen, dining area and balcony access, master bedroom with an en-suite bathroom (walk-in shower, sink, toilet), two more bedrooms, family bathroom (bath, double sink, bidet, toilet), a guest toilet, utility room, and entry hall.

**Wooden floors**, tiles, French windows, built-in wardrobes, security entry door, outdoor and inner blinds, washing machine, dishwasher, microwave oven, 6.8 m² **cellar**, chip entry to the building. One **garage parking** space available at CZK 2500/month. Deposit for common building charges and utilities CZK 10,585/month.