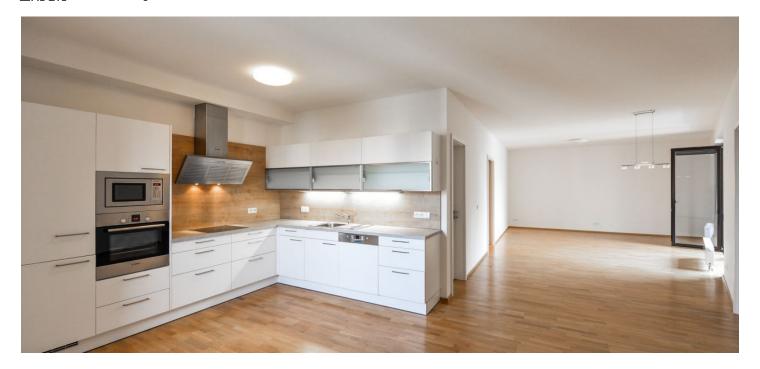

The interior includes a large living room with a fully fitted open kitchen, dining area and balcony access, master bedroom with an en-suite bathroom (walk-in shower, sink, toilet), two more bedrooms, family bathroom (bath, double sink, bidet, toilet), a guest toilet, utility room, and entry hall.

**Wooden floors**, tiles, French windows, built-in wardrobes, security entry door, outdoor and inner blinds, washing machine, dishwasher, microwave oven, 6.8 m² **cellar**, chip entry to the building. One **garage parking** space available at CZK 2500/month. Deposit for common building charges and utilities CZK 10,585/month.