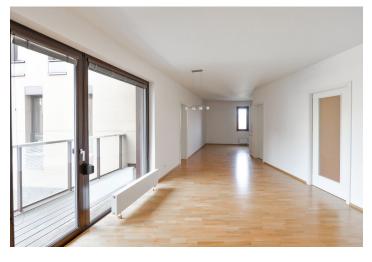

The interior includes a large living room with a fully fitted open kitchen, dining area and balcony access, master bedroom with an en-suite bathroom (walk-in shower, sink, toilet), two more bedrooms, family bathroom (bath, double sink, bidet, toilet), a guest toilet, utility room, and entry hall.

**Wooden floors**, tiles, French windows, built-in wardrobes, security entry door, outdoor and inner blinds, washing machine, dishwasher, microwave oven, 6.8 m² **cellar**, chip entry to the building. One **garage parking** space available at CZK 2500/month. Deposit for common building charges and utilities CZK 10,585/month.