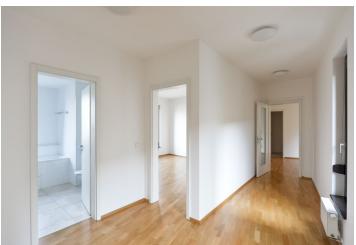

The interior includes a large living room with a fully fitted open kitchen, dining area and balcony access, master bedroom with an en-suite bathroom (walk-in shower, sink, toilet), two more bedrooms, family bathroom (bath, double sink, bidet, toilet), a guest toilet, utility room, and entry hall.

**Wooden floors**, tiles, French windows, built-in wardrobes, security entry door, outdoor and inner blinds, washing machine, dishwasher, microwave oven, 6.8 m² **cellar**, chip entry to the building. One **garage parking** space available at CZK 2500/month. Deposit for common building charges and utilities CZK 10,585/month.