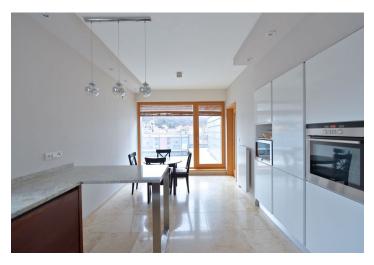

The flat consists of a living room with high ceilings, French windows and doors leading to the terrace, fully fitted eat-in kitchen with dining room and pantry, 2 bedrooms, 2 bathrooms with windows (bathtub, toilet and bidet; shower and toilet), dressing room, and a central hall with built-in wardrobes. All rooms have access to a terrace overlooking the Hvězda enclosure and summer palace.

Equipped with floating wood floors in the living room and bedrooms, marble tiles in the kitchen and ceramic tiles in the hall and bathrooms, wooden windows, Italian kitchen with marble worktop and Siemens appliances, alarm, security door, video entry phone, ample built-in storage space, gas boiler and water tank. The purchase price includes 1 parking space in the underground garage and cellar.