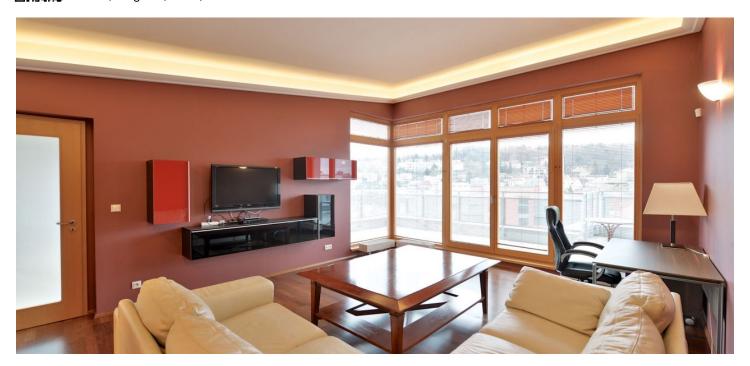

The flat consists of a living room with high ceilings, French windows and doors leading to the terrace, fully fitted eat-in kitchen with dining room and pantry, 2 bedrooms, 2 bathrooms with windows (bathtub, toilet and bidet; shower and toilet), dressing room, and a central hall with built-in wardrobes. All rooms have access to a terrace overlooking the Hvězda enclosure and summer palace.

Equipped with floating wood floors in the living room and bedrooms, marble tiles in the kitchen and ceramic tiles in the hall and bathrooms, wooden windows, Italian kitchen with marble worktop and Siemens appliances, alarm, security door, video entry phone, ample built-in storage space, gas boiler and water tank. The purchase price includes 1 parking space in the underground garage and cellar.