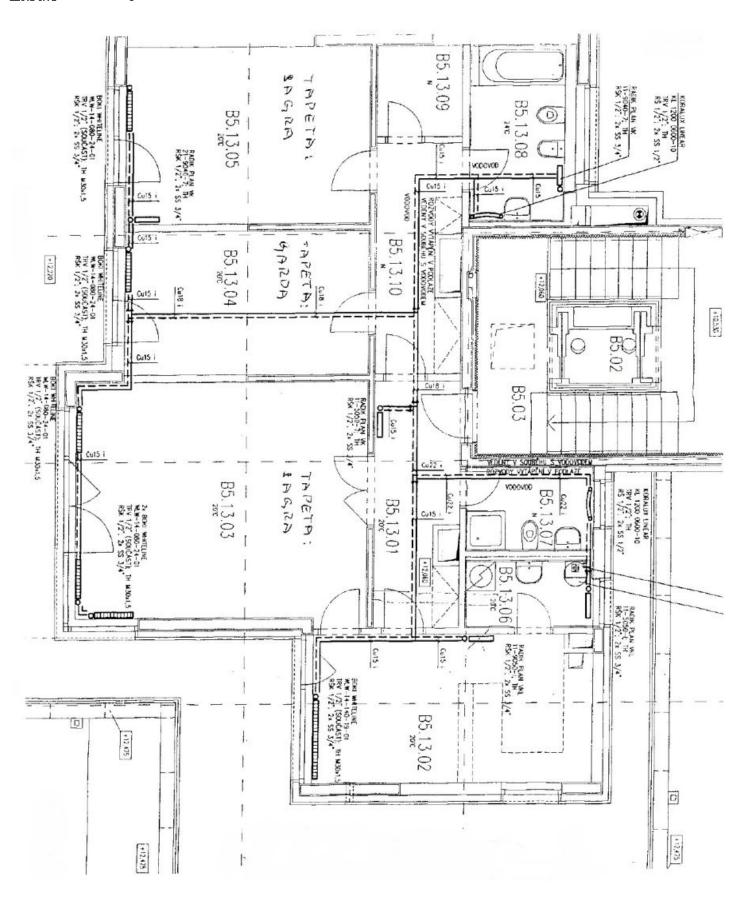

The flat consists of a living room with high ceilings, French windows and doors leading to the terrace, fully fitted eat-in kitchen with dining room and pantry, 2 bedrooms, 2 bathrooms with windows (bathtub, toilet and bidet; shower and toilet), dressing room, and a central hall with built-in wardrobes. All rooms have access to a terrace overlooking the Hvězda enclosure and summer palace.

Interior 115 m<sup>2</sup>, terrace 110 m<sup>2</sup>, cellar.