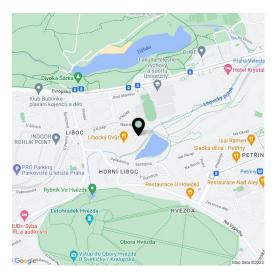

The entire complex is located on a private plot, in the immediate vicinity of Liboc pond, in a green area and with easy access downtown and to Václav Havel airport. Locality offers all amenities in place (shops, sports facilities, quality schools and other services), public transport stop with connections to the Veleslavín metro station is a 5-minute walk away.