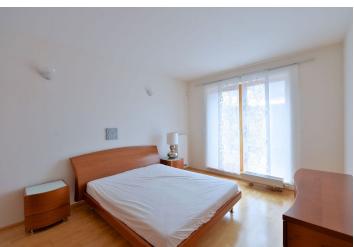

The flat consists of a living room with high ceilings, French windows and doors leading to the terrace, fully fitted eat-in kitchen with dining room and pantry, 2 bedrooms, 2 bathrooms with windows (bathtub, toilet and bidet; shower and toilet), dressing room, and a central hall with built-in wardrobes. All rooms have access to a terrace overlooking the Hvězda enclosure and summer palace.