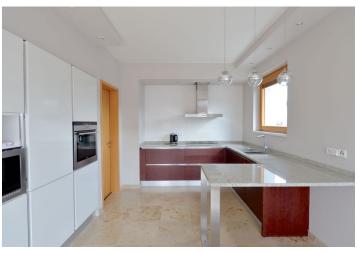

The flat consists of a living room with high ceilings, French windows and doors leading to the terrace, fully fitted eat-in kitchen with dining room and pantry, 2 bedrooms, 2 bathrooms with windows (bathtub, toilet and bidet; shower and toilet), dressing room, and a central hall with built-in wardrobes. All rooms have access to a terrace overlooking the Hvězda enclosure and summer palace.

Equipped with floating wood floors in the living room and bedrooms, marble tiles in the kitchen and ceramic tiles in the hall and bathrooms, wooden windows, Italian kitchen with marble worktop and Siemens appliances, alarm, security door, video entry phone, ample built-in storage space, gas boiler and water tank. The purchase price includes 1 parking space in the underground garage and cellar.