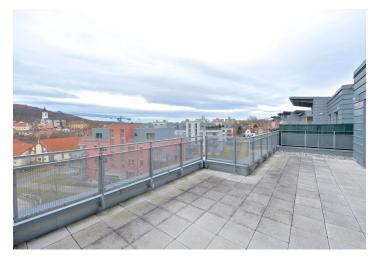

\* Area of the unit according to the Civil Code. The area consists of the sum total area of the entire unit bounded by perimeter walls.

Sunny south-facing penthouse boasting a 115 m<sup>2</sup> terrace, in a residential complex from 2007 with 24-hour security and underground parking, located near the Divoká Šárka nature reserve and Hvězda enclosure.

Interior 115 m<sup>2</sup>, terrace 110 m<sup>2</sup>, cellar.