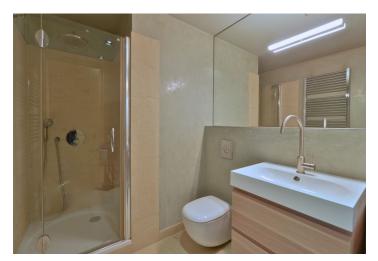

The studio includes living room with a fully fitted open kitchen, bedroom zone and terrace access, shower bathroom with sink and toilet, and entry hall.

Wooden floors, security entry door, blinds, fold out sofa, bed with storage space, washing machine, dryer, dishwasher, microwave oven, dishes and kitchenware, TV, audio entry phone, terrace furniture, cellar. Building amenities also include an inner patio with a Japanese style garden, on-site property management and maintenance, and secure underground parking. One garage space included. Common building charges and deposit for utilities CZK 3500 per month.