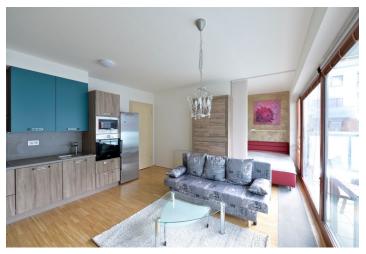

Benefiting from a south oriented terrace providing nice views of the Vltava river and the adjacent park, this modern studio fully fitted with new furniture and equipment is situated on the fourth floor with lift in the River Diamond residential project with a 24-hour reception, security, and underground parking. Located on the Prague 1 - Prague 8 border, in one of the most dynamically developing districts, just a short walk to the city center and a few minutes to Křižíkova metro station and amenities.

The studio includes living room with a fully fitted open kitchen, bedroom zone and terrace access, shower bathroom with sink and toilet, and entry hall.

Wooden floors, security entry door, blinds, fold out sofa, bed with storage space, washing machine, dryer, dishwasher, microwave oven, dishes and kitchenware, TV, audio entry phone, terrace furniture, cellar. Building amenities also include an inner patio with a Japanese style garden, on-site property management and maintenance, and secure underground parking. One garage space included. Common building charges and deposit for utilities CZK 3500 per month.