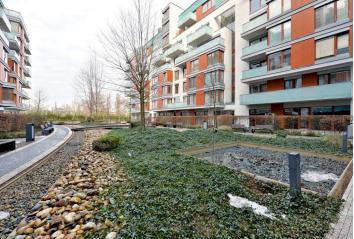

Benefiting from a south oriented terrace providing nice views of the Vltava river and the adjacent park, this modern studio fully fitted with new furniture and equipment is situated on the fourth floor with lift in the River Diamond residential project with a 24-hour reception, security, and underground parking. Located on the Prague 1 - Prague 8 border, in one of the most dynamically developing districts, just a short walk to the city center and a few minutes to Křižíkova metro station and amenities.

The studio includes living room with a fully fitted open kitchen, bedroom zone and terrace access, shower bathroom with sink and toilet, and entry hall.

Wooden floors, security entry door, blinds, fold out sofa, bed with storage space, washing machine, dryer, dishwasher, microwave oven, dishes and kitchenware, TV, audio entry phone, terrace furniture, cellar. Building amenities also include an inner patio with a Japanese style garden, on-site property management and maintenance, and secure underground parking. One garage space included. Common building charges and deposit for utilities CZK 3500 per month.