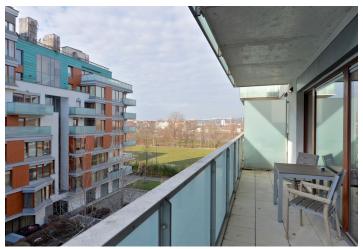

Benefiting from a south oriented terrace providing nice views of the Vltava river and the adjacent park, this modern studio fully fitted with new furniture and equipment is situated on the fourth floor with lift in the River Diamond residential project with a 24-hour reception, security, and underground parking. Located on the Prague 1 - Prague 8 border, in one of the most dynamically developing districts, just a short walk to the city center and a few minutes to Křižíkova metro station and amenities.