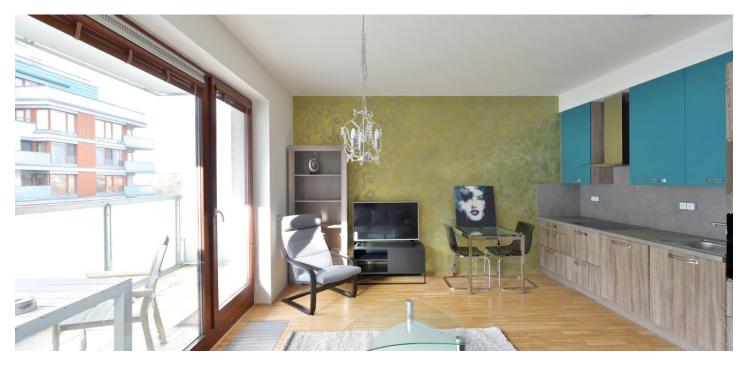

Benefiting from a south oriented terrace providing nice views of the Vltava river and the adjacent park, this modern studio fully fitted with new furniture and equipment is situated on the fourth floor with lift in the River Diamond residential project with a 24-hour reception, security, and underground parking. Located on the Prague 1 - Prague 8 border, in one of the most dynamically developing districts, just a short walk to the city center and a few minutes to Křižíkova metro station and amenities.

The studio includes living room with a fully fitted open kitchen, bedroom zone and terrace access, shower bathroom with sink and toilet, and entry hall.

Wooden floors, security entry door, blinds, fold out sofa, bed with storage space, washing machine, dryer, dishwasher, microwave oven, dishes and kitchenware, TV, audio entry phone, terrace furniture, cellar. Building amenities also include an inner patio with a Japanese style garden, on-site property management and maintenance, and secure underground parking. One garage space included. Common building charges and deposit for utilities CZK 3500 per month.