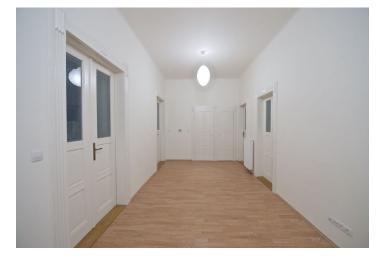

The flat includes living room, a fully fitted eat-in kitchen, three bedrooms, bathroom with bath tub and shower screen, a separate toilet, walk-in closet, storage room, and a huge entry hall.

Airy rooms, high ceilings, stucco ornaments, solid wood parquet floors, security entry door, renovated interior doors, dishwasher, audio entry phone. Common building charges and water CZK 600-700 per month. Gas and electricity are billed separately (transfer to the tenant).