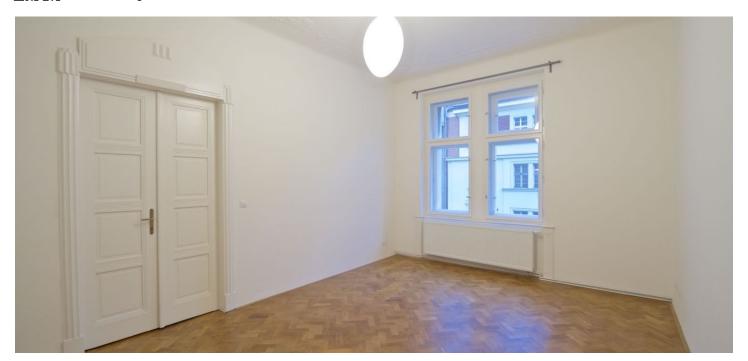

\* Area of the unit according to the Civil Code. The area consists of the sum total area of the entire unit bounded by perimeter walls.

Boasting beautifully preserved original architectural details, this is a fully newly refurbished 3-bedroom flat on the third floor of a renovated traditional building with a new lift. Located in close vicinity of the Stromovka and Letná Parks, in a popular residential area with full amenities within easy reach and quick access to the city center, just a few tram stops to Hradčanská and Vltavská metro stations. Convenient to the airport and international schools.

The flat includes living room, a fully fitted eat-in kitchen, three bedrooms, bathroom with bath tub and shower screen, a separate toilet, walk-in closet, storage room, and a huge entry hall.

Airy rooms, high ceilings, stucco ornaments, solid wood parquet floors, security entry door, renovated interior doors, dishwasher, audio entry phone. Common building charges and water CZK 600-700 per month. Gas and electricity are billed separately (transfer to the tenant).