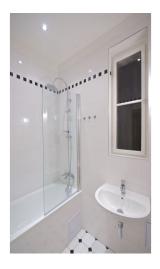

The flat includes living room, a fully fitted eat-in kitchen, three bedrooms, bathroom with bath tub and shower screen, a separate toilet, walk-in closet, storage room, and a huge entry hall.

Airy rooms, high ceilings, stucco ornaments, solid wood parquet floors, security entry door, renovated interior doors, dishwasher, audio entry phone. Common building charges and water CZK 600-700 per month. Gas and electricity are billed separately (transfer to the tenant).