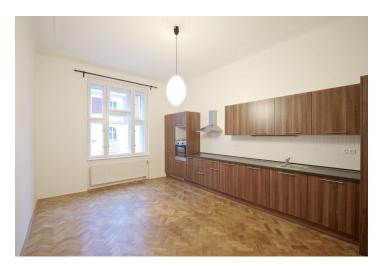

The flat includes living room, a fully fitted eat-in kitchen, three bedrooms, bathroom with bath tub and shower screen, a separate toilet, walk-in closet, storage room, and a huge entry hall.

Airy rooms, high ceilings, stucco ornaments, solid wood parquet floors, security entry door, renovated interior doors, dishwasher, audio entry phone. Common building charges and water CZK 600-700 per month. Gas and electricity are billed separately (transfer to the tenant).