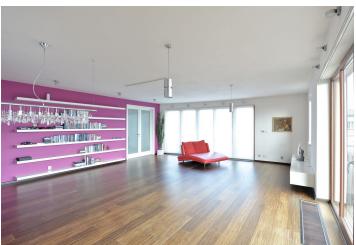

The interior features a large living room with a fully fitted open kitchen and access to the terrace from the both rooms, two separate bedrooms with balcony access, walk-in closet, bathroom (bath tub, walk-in shower, double sink, toilet), a guest toilet, walk-in closet / laundry, and entry hall.

Wooden floors (teak, bamboo), security entry door, built-in wardrobes, French windows, outdoor blinds, washing machine, kitchen appliances, microwave oven and coffeemaker Miele, marble kitchen countertops, dishwasher, microwave oven, coffee maker, audio entry phone. Two garage spaces available. Lift from the garage straight to the floor of the apartment. Common building charges and utilities approx. CZK 5500 per month.