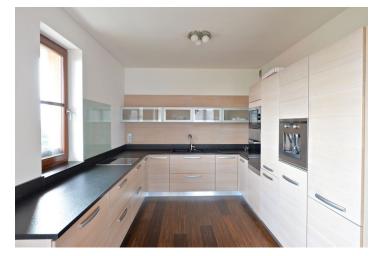

The interior features a large living room with a fully fitted open kitchen and access to the terrace from the both rooms, two separate bedrooms with balcony access, walk-in closet, bathroom (bath tub, walk-in shower, double sink, toilet), a guest toilet, walk-in closet / laundry, and entry hall.

Wooden floors (teak, bamboo), security entry door, built-in wardrobes, French windows, outdoor blinds, washing machine, kitchen appliances, microwave oven and coffeemaker Miele, marble kitchen countertops, dishwasher, microwave oven, coffee maker, audio entry phone. Two garage spaces available. Lift from the garage straight to the floor of the apartment. Common building charges and utilities approx. CZK 5500 per month.