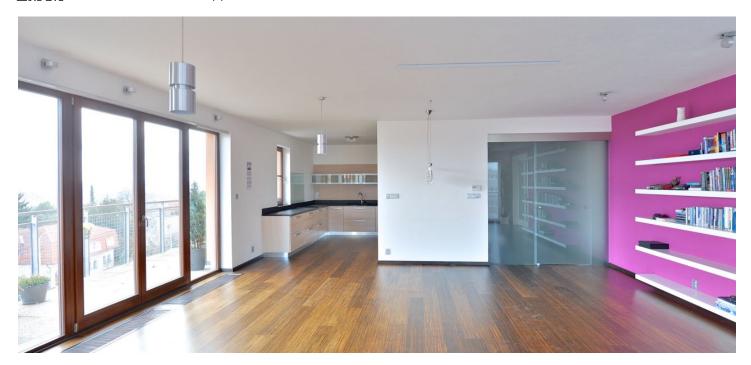

\* Area of the unit according to the Civil Code. The area consists of the sum total area of the entire unit bounded by perimeter walls.

Benefiting from beauiful views of Prague and green residential neighborhood, this luxury partially furnished 2-bedroom flat with a terrace and balcony is on the third floor in a modern residential project with underground parking. Located in the immediate vicinity of the Barrandov film studios, in a quiet area offering a display of grand villas and magnificent views of the city. Good access to the city center, basic amenities within easy reach.

The interior features a large living room with a fully fitted open kitchen and access to the terrace from the both rooms, two separate bedrooms with balcony access, walk-in closet, bathroom (bath tub, walk-in shower, double sink, toilet), a guest toilet, walk-in closet / laundry, and entry hall.

Wooden floors (teak, bamboo), security entry door, built-in wardrobes, French windows, outdoor blinds, washing machine, kitchen appliances, microwave oven and coffeemaker Miele, marble kitchen countertops, dishwasher, microwave oven, coffee maker, audio entry phone. Two garage spaces available. Lift from the garage straight to the floor of the apartment. Common building charges and utilities approx. CZK 5500 per month.