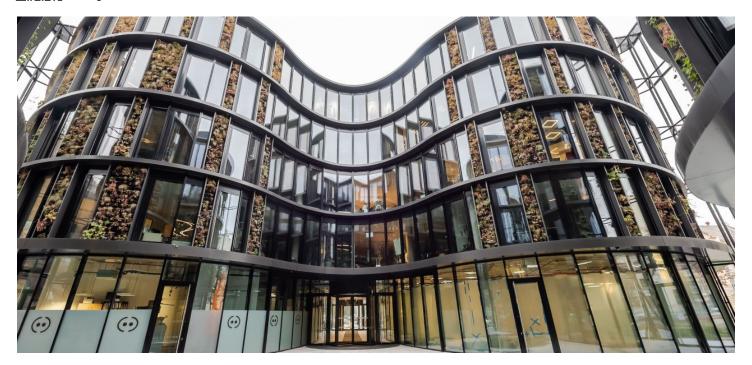

#### Rented

The office complex, which was completed in 2018 and consists of two interconnected buildings, offers office and retail space for lease in the popular Prague location of Karlín.

The complex is dominated by four publicly accessible themed gardens - north (winter), south (summer), east (spring) and west (autumn). Another interesting feature of the complex is the shape of the building based on four ellipses connected into two wings with a central atrium. This shape responds to the history of the engineering factories of Karlín. The façade represents a "living organism" and is also one of the significant elements. The building was designed by architect David Chisholm of the renowned architectural studio CMC Architects in collaboration with Czech designer and educator Maxim Velčovský, who designed original artworks for the two lobbies and reception areas