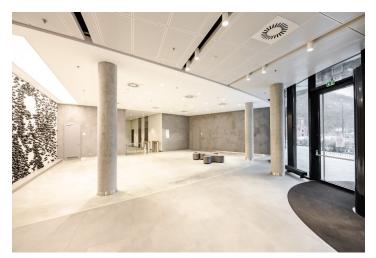

#### **Features and Services:**

Central reception desk and security service 24/7 Clear office height 3 m

Openable windows, internal sun-blinds and external shading panels

Modern technologies - cooling beams for heating and cooling

Double floor including floor boxes for electrical installations

Canteen and cafe, storage space, bicycle parking with showers and lockers

Underground parking

Rental and service charges listed without VAT. Lessee pays no commission.