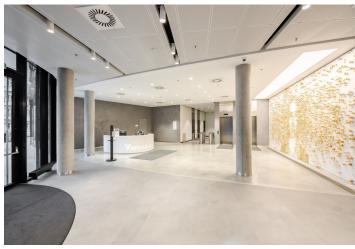

#### Rented

The office complex, which was completed in 2018 and consists of two interconnected buildings, offers office and retail space for lease in the popular Prague location of Karlín.

The complex is dominated by four publicly accessible themed gardens - north (winter), south (summer), east (spring) and west (autumn). Another interesting feature of the complex is the shape of the building based on four ellipses connected into two wings with a central atrium. This shape responds to the history of the engineering factories of Karlín. The façade represents a "living organism" and is also one of the significant elements. The building was designed by architect David Chisholm of the renowned architectural studio CMC Architects in collaboration with Czech designer and educator Maxim Velčovský, who designed original artworks for the two lobbies and reception areas

#### **Features and Services:**

Central reception desk and security service 24/7 Clear office height 3 m

Openable windows, internal sun-blinds and external shading panels

Modern technologies - cooling beams for heating and cooling