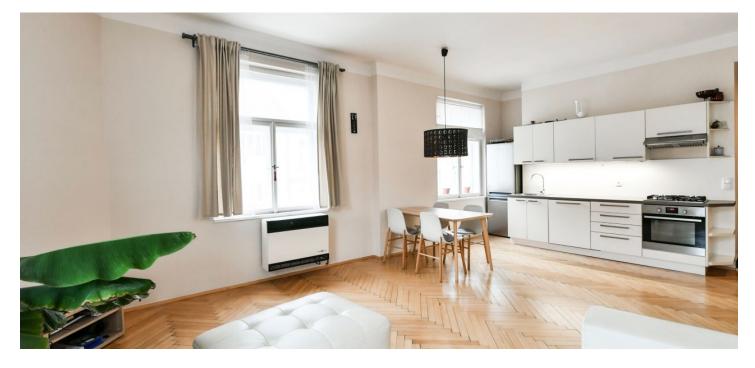

Sincy Code View Barrier Code V

\* Area of the unit according to the Civil Code. The area consists of the sum total area of the entire unit bounded by perimeter walls.

This furnished renovated 1-bedroom apartment is on the third floor of a well kept traditional building with no lift in a quiet residential neighborhood in Prague 10 - Vršovice. Located in close vicinity of the Heroldovy sady park, with quick access to the city center, a few tram or bus stops to Náměstí Míru metro station, line A. Within easy reach of full amenities and services incl. restaurants, cafés, sports facilities and cultural venues, within walking distance of the popular Havlíčkovy sady park.

The interior includes a sunny corner living room with a fully fitted open plan kitchen, a bedroom, a bathroom with a walk-in shower, a separate toilet, a storage / boiler room, and an entrance hall.

Basic furniture, **solid wood parquet floor**, laminated floor, tiles, security entry door, large windows, gas and electric heating, washing machine, dishwasher. Monthly deposit for service charges and utilities: approx. CZK 3500 per month.