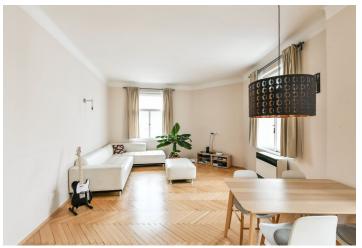

Sincy Code View Barrier Code V

\* Area of the unit according to the Civil Code. The area consists of the sum total area of the entire unit bounded by perimeter walls.

This furnished renovated 1-bedroom apartment is on the third floor of a well kept traditional building with no lift in a quiet residential neighborhood in Prague 10 - Vršovice. Located in close vicinity of the Heroldovy sady park, with quick access to the city center, a few tram or bus stops to Náměstí Míru metro station, line A. Within easy reach of full amenities and services incl. restaurants, cafés, sports facilities and cultural venues, within walking distance of the popular Havlíčkovy sady park.

The interior includes a sunny corner living room with a fully fitted open plan kitchen, a bedroom, a bathroom with a walk-in shower, a separate toilet, a storage / boiler room, and an entrance hall.

Basic furniture, **solid wood parquet floor**, laminated floor, tiles, security entry door, large windows, gas and electric heating, washing machine, dishwasher. Monthly deposit for service charges and utilities: approx. CZK 3500 per month.