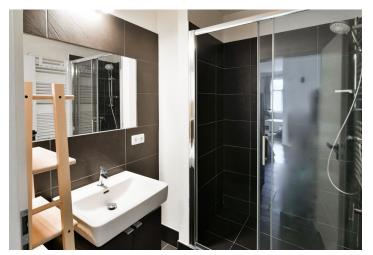

The interior includes a sunny corner living room with a fully fitted open plan kitchen, a bedroom, a bathroom with a walk-in shower, a separate toilet, a storage / boiler room, and an entrance hall.

Basic furniture, **solid wood parquet floor**, laminated floor, tiles, security entry door, large windows, gas and electric heating, washing machine, dishwasher. Monthly deposit for service charges and utilities: approx. CZK 3500 per month.