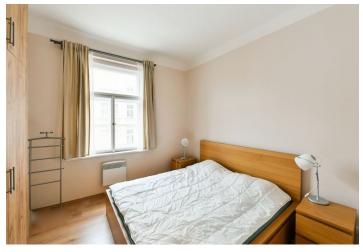

The interior includes a sunny corner living room with a fully fitted open plan kitchen, a bedroom, a bathroom with a walk-in shower, a separate toilet, a storage / boiler room, and an entrance hall.

Basic furniture, **solid wood parquet floor**, laminated floor, tiles, security entry door, large windows, gas and electric heating, washing machine, dishwasher. Monthly deposit for service charges and utilities: approx. CZK 3500 per month.