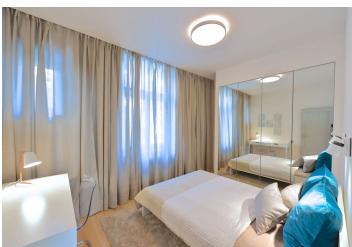

The interior features a sunny living room with a fully integrated modern kitchen, one bedroom facing the quiet courtyard, a bathroom (bathtub with a shower screen, sink, toilet), and an entry hall.

High quality materials and finishes, built-in wardrobes and storage, wooden floors, marble floors and tiles, security entry door, central heating, electric boiler for hot water, a washer, a dishwasher, a microwave oven, a TV, UPC cable for the TV and the Internet, and an audio entry phone. Parking is outside on the street. Common building charges and utilities CZK 2,500 per month. Electricity is billed separately.