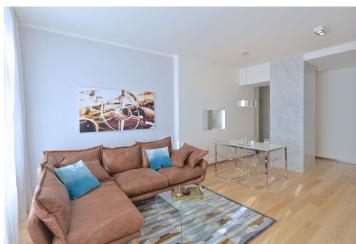

\* Area of the unit according to the Civil Code. The area consists of the sum total area of the entire unit bounded by perimeter walls.

Completely renovated 1-bedroom apartment designed by an architect and furnished with stylish furniture, situated on the first floor of a residential building without an elevator. Located on a quiet street in close vicinity of Santoška Park, quick access to the Anděl commercial zone and metro station, as well as to the German and French Schools.

The interior features a sunny living room with a fully integrated modern kitchen, one bedroom facing the quiet courtyard, a bathroom (bathtub with a shower screen, sink, toilet), and an entry hall.

High quality materials and finishes, built-in wardrobes and storage, wooden floors, marble floors and tiles, security entry door, central heating, electric boiler for hot water, a washer, a dishwasher, a microwave oven, a TV, UPC cable for the TV and the Internet, and an audio entry phone. Parking is outside on the street. Common building charges and utilities CZK 2,500 per month. Electricity is billed separately.