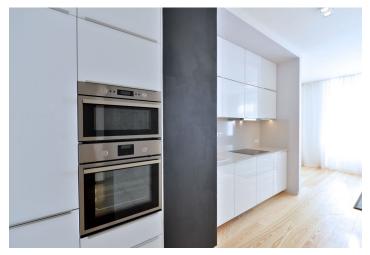

The interior features a sunny living room with a fully integrated modern kitchen, one bedroom facing the quiet courtyard, a bathroom (bathtub with a shower screen, sink, toilet), and an entry hall.

High quality materials and finishes, built-in wardrobes and storage, wooden floors, marble floors and tiles, security entry door, central heating, electric boiler for hot water, a washer, a dishwasher, a microwave oven, a TV, UPC cable for the TV and the Internet, and an audio entry phone. Parking is outside on the street. Common building charges and utilities CZK 2,500 per month. Electricity is billed separately.