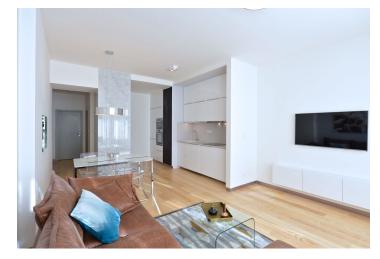

The interior features a sunny living room with a fully integrated modern kitchen, one bedroom facing the quiet courtyard, a bathroom (bathtub with a shower screen, sink, toilet), and an entry hall.

High quality materials and finishes, built-in wardrobes and storage, wooden floors, marble floors and tiles, security entry door, central heating, electric boiler for hot water, a washer, a dishwasher, a microwave oven, a TV, UPC cable for the TV and the Internet, and an audio entry phone. Parking is outside on the street. Common building charges and utilities CZK 2,500 per month. Electricity is billed separately.