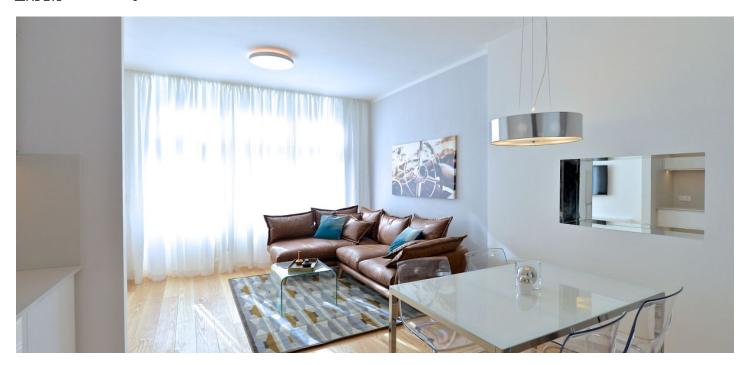

\* Area of the unit according to the Civil Code. The area consists of the sum total area of the entire unit bounded by perimeter walls.

Completely renovated 1-bedroom apartment designed by an architect and furnished with stylish furniture, situated on the first floor of a residential building without an elevator. Located on a quiet street in close vicinity of Santoška Park, quick access to the Anděl commercial zone and metro station, as well as to the German and French Schools.

The interior features a sunny living room with a fully integrated modern kitchen, one bedroom facing the quiet courtyard, a bathroom (bathtub with a shower screen, sink, toilet), and an entry hall.

High quality materials and finishes, built-in wardrobes and storage, wooden floors, marble floors and tiles, security entry door, central heating, electric boiler for hot water, a washer, a dishwasher, a microwave oven, a TV, UPC cable for the TV and the Internet, and an audio entry phone. Parking is outside on the street. Common building charges and utilities CZK 2,500 per month. Electricity is billed separately.