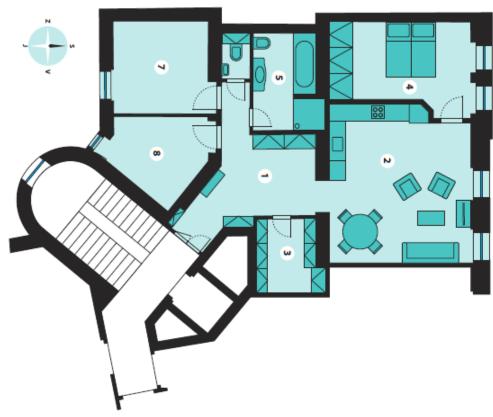

## Apartment Three-bedroom (4+kk)

97 m², Prague 10, Vinohrady, Korunní

| 97,02 m <sup>2</sup> | celkem                  |    |
|----------------------|-------------------------|----|
| 9,34 m <sup>2</sup>  | pokoj 2                 | 00 |
| 11,68 m <sup>2</sup> | pokoj 1                 | 7  |
| 1,81 m <sup>2</sup>  | WC                      | 0  |
| 7,82 m <sup>2</sup>  | koupelna                | S  |
| 16,20 m <sup>2</sup> | ložnice                 | 4  |
| 6,30 m <sup>2</sup>  | komora                  | ω  |
| 28,84 m <sup>2</sup> | obýva d pokoj a kuchyně | 2  |
| 15,03 m <sup>2</sup> | předsíň                 | _  |