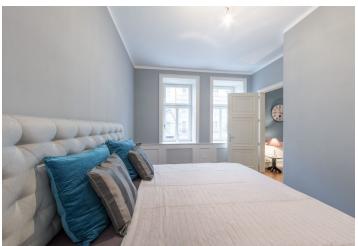

The flat consists of a living room with a new kitchen, dining area and three large windows, 3 bedrooms, bathroom with bathtub, shower, sink and toilet, separate toilet, dressing room, and a large hallway. The apartment is bright, airy and has a plenty of practical storage space.

Equipped with floating wood flooring, ceramic tiles, **new windows with triple insulation glass**, new wooden interior doors and wood paneling of walls and heaters, fully equipped kitchen with **granite worktop**, **rain shower** and electrical underfloor heating in the bathroom, designer lighting, alarm, individual gas boiler. The apartment is partially furnished with new furniture; kitchen, closet, built-in cabinets and tiles were made to measure. There is a **lift** in the building.