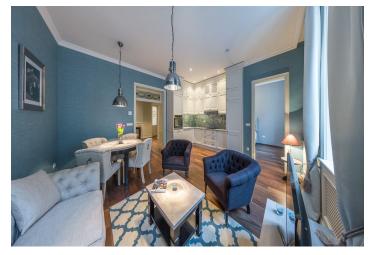

The flat consists of a living room with a new kitchen, dining area and three large windows, 3 bedrooms, bathroom with bathtub, shower, sink and toilet, separate toilet, dressing room, and a large hallway. The apartment is bright, airy and has a plenty of practical storage space.

Equipped with floating wood flooring, ceramic tiles, **new windows with triple insulation glass**, new wooden interior doors and wood paneling of walls and heaters, fully equipped kitchen with **granite worktop**, **rain shower** and electrical underfloor heating in the bathroom, designer lighting, alarm, individual gas boiler. The apartment is partially furnished with new furniture; kitchen, closet, built-in cabinets and tiles were made to measure. There is a **lift** in the building.