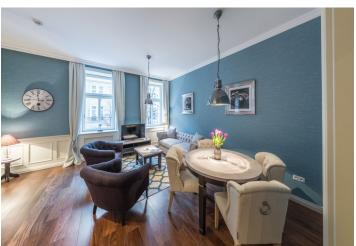

The flat consists of a living room with a new kitchen, dining area and three large windows, 3 bedrooms, bathroom with bathtub, shower, sink and toilet, separate toilet, dressing room, and a large hallway. The apartment is bright, airy and has a plenty of practical storage space.

Equipped with floating wood flooring, ceramic tiles, **new windows with triple insulation glass**, new wooden interior doors and wood paneling of walls and heaters, fully equipped kitchen with **granite worktop**, **rain shower** and electrical underfloor heating in the bathroom, designer lighting, alarm, individual gas boiler. The apartment is partially furnished with new furniture; kitchen, closet, built-in cabinets and tiles were made to measure. There is a **lift** in the building.