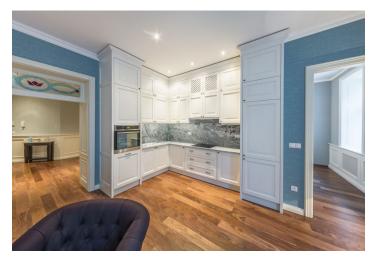

The flat consists of a living room with a new kitchen, dining area and three large windows, 3 bedrooms, bathroom with bathtub, shower, sink and toilet, separate toilet, dressing room, and a large hallway. The apartment is bright, airy and has a plenty of practical storage space.

Equipped with floating wood flooring, ceramic tiles, **new windows with triple insulation glass**, new wooden interior doors and wood paneling of walls and heaters, fully equipped kitchen with **granite worktop**, **rain shower** and electrical underfloor heating in the bathroom, designer lighting, alarm, individual gas boiler. The apartment is partially furnished with new furniture; kitchen, closet, built-in cabinets and tiles were made to measure. There is a **lift** in the building.