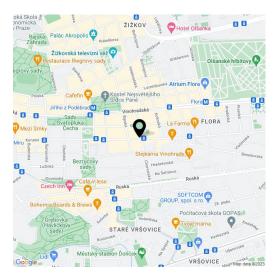

\* Area of the unit according to the Civil Code. The area consists of the sum total area of the entire unit bounded by perimeter walls.

Elegant, completely renovated furnished flat on the 1st floor of an apartment building after a full reconstruction, located in an attractive part of Prague 10 - Vinohrady, just a few minutes' walk from the metro station at Jiřího z Poděbrad square and Riegrovy sady park.

Location with perfect connection to the center and full amenities within easy reach. Nearby you can find plenty of quality restaurants and cafes, nursery and elementary schools. Only 2 stops by tram from Atrium Flora shopping and entertainment center that is complete with an IMAX theater.