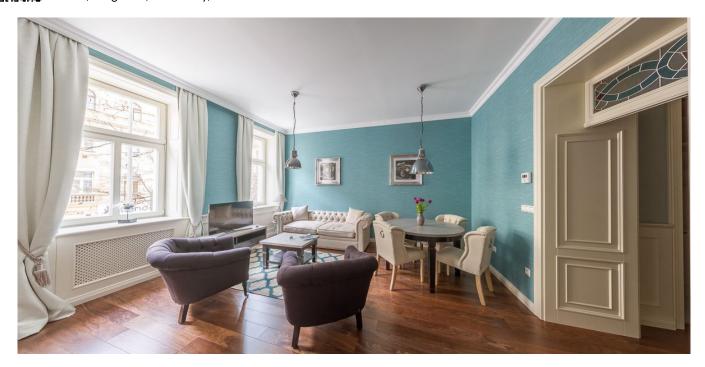

The flat consists of a living room with a new kitchen, dining area and three large windows, 3 bedrooms, bathroom with bathtub, shower, sink and toilet, separate toilet, dressing room, and a large hallway. The apartment is bright, airy and has a plenty of practical storage space.

Equipped with floating wood flooring, ceramic tiles, **new windows with triple insulation glass**, new wooden interior doors and wood paneling of walls and heaters, fully equipped kitchen with **granite worktop**, **rain shower** and electrical underfloor heating in the bathroom, designer lighting, alarm, individual gas boiler. The apartment is partially furnished with new furniture; kitchen, closet, built-in cabinets and tiles were made to measure. There is a **lift** in the building.