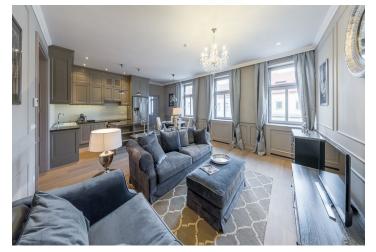

The flat consists of a living room with a new kitchen, dining area and three large windows, 3 bedrooms, bathroom with bathtub, shower, sink and toilet, separate toilet, dressing room, and a large hallway. The apartment is bright, airy and has plenty of practical storage space.

Equipped with floating wood flooring, ceramic tiles, **new windows with triple insulation glass**, new wooden interior doors and wood paneling of walls and heaters, fully equipped kitchen with **granite worktop**, **rain shower** and electrical underfloor heating in the bathroom, designer lighting, alarm, individual gas boiler. The apartment is partially furnished with new furniture; kitchen, closet, built-in cabinets and tiles were made to measure. There is a **lift** in the building.

# The purchase price includes all furniture and equipment shown in photographs.

Possibility to purchase a garage parking space in near Korunní dvůr residence for CZK 600 000. Interior 111.42 m².