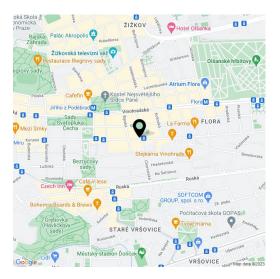

\* Area of the unit according to the Civil Code. The area consists of the sum total area of the entire unit bounded by perimeter walls.

Elegant, completely renovated furnished flat on the 4th floor of an apartment building after a full reconstruction, located in an attractive part of Prague 10 - Vinohrady, just a few minutes' walk from the metro station at Jiřího z Poděbrad square and Riegrovy sady park.

Location with perfect connection to the center and full amenities within easy reach. Nearby you can find plenty of quality restaurants and cafes, nursery and elementary schools. Only 2 stops by tram from the Atrium Flora shopping and entertainment center that is complete with an IMAX theater.