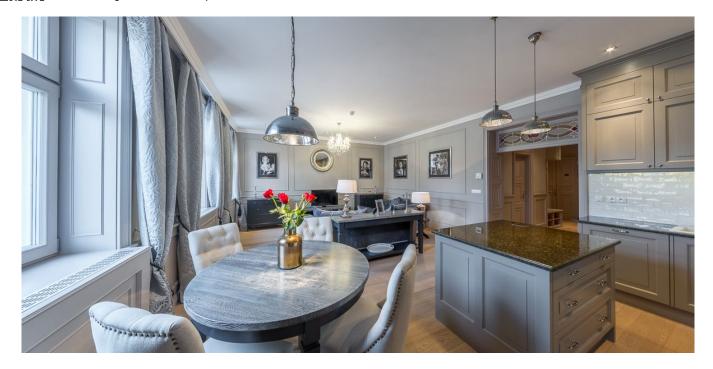

The flat consists of a living room with a new kitchen, dining area and three large windows, 3 bedrooms, bathroom with bathtub, shower, sink and toilet, separate toilet, dressing room, and a large hallway. The apartment is bright, airy and has plenty of practical storage space.

Equipped with floating wood flooring, ceramic tiles, **new windows with triple insulation glass**, new wooden interior doors and wood paneling of walls and heaters, fully equipped kitchen with **granite worktop**, **rain shower** and electrical underfloor heating in the bathroom, designer lighting, alarm, individual gas boiler. The apartment is partially furnished with new furniture; kitchen, closet, built-in cabinets and tiles were made to measure. There is a **lift** in the building.

# The purchase price includes all furniture and equipment shown in photographs.

Possibility to purchase a garage parking space in near Korunní dvůr residence for CZK 600 000. Interior 111.42 m².