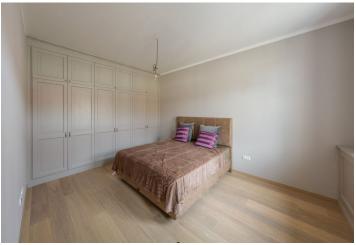

The flat consists of a living room with a new kitchen, dining area and three large windows, 3 bedrooms, bathroom with bathtub, shower, sink and toilet, separate toilet, dressing room, and a large hallway. The apartment is bright, airy and has plenty of practical storage space.

Equipped with floating wood flooring, ceramic tiles, **new windows with triple insulation glass**, new wooden interior doors and wood paneling of walls and heaters, fully equipped kitchen with **granite worktop**, **rain shower** and electrical underfloor heating in the bathroom, designer lighting, alarm, individual gas boiler. The apartment is partially furnished with new furniture; kitchen, closet, built-in cabinets and tiles were made to measure. There is a **lift** in the building.