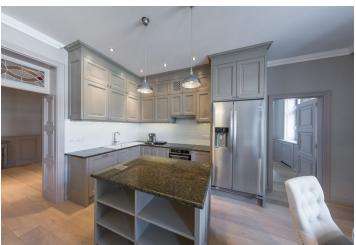

Equipped with floating wood flooring, ceramic tiles, **new windows with triple insulation glass**, new wooden interior doors and wood paneling of walls and heaters, fully equipped kitchen with **granite worktop**, **rain shower** and electrical underfloor heating in the bathroom, designer lighting, alarm, individual gas boiler. The apartment is partially furnished with new furniture; kitchen, closet, built-in cabinets and tiles were made to measure. There is a **lift** in the building.

# The purchase price includes all furniture and equipment shown in photographs.

Possibility to purchase a garage parking space in near Korunní dvůr residence for CZK 600 000. Interior 111.42 m².