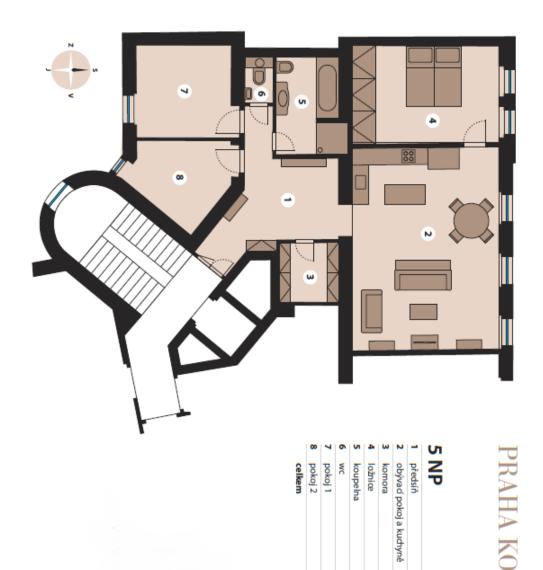

The flat consists of a living room with a new kitchen, dining area and three large windows, 3 bedrooms, bathroom with bathtub, shower, sink and toilet, separate toilet, dressing room, and a large hallway. The apartment is bright, airy and has plenty of practical storage space.

# Apartment Three-bedroom (4+kk) 111 m², Prague 10, Vinohrady, Korunní

15,53 m²
38,14 m²
4,74 m²
20,86 m²
8,32 m²
1,81 m²
12,18 m²
9,84 m²