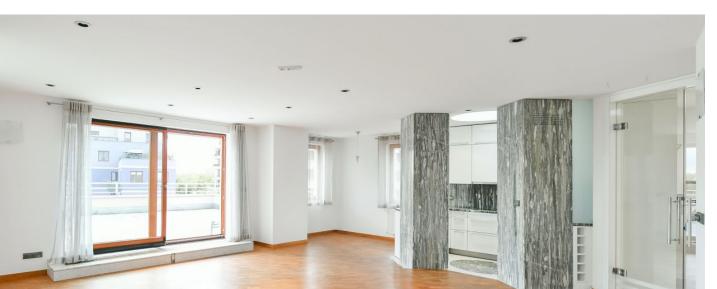

CHMELNICE CAMELNICE 

\* Size of the unit according to the Housing Act. The area consists of the sum total of the internal area of every room. Boasting far-reaching panoramic views from a 81 sq. m. south and west-facing rooftop terrace, this high quality, fully airconditioned apartment is situated on the fourth topmost floor of a modern building with an elevator, camera system, and underground parking. Located in a quiet residential neighborhood of Prague 10, next to the popular Malešický Park, near the Malešický Forest, within easy reach of full amenities and good access to the city center.

The bright interior includes a comfortable corner living room with a dining area, a fully fitted open plan kitchen, and access to the **terrace**, a bedroom partly separated by glass partitions, a shower bathroom with a bidet and a toilet, an additional guest toilet, and an entrance hall with built-in storage.

High standard equipment and finishes, **hardwood** floors, **granite** floors, tiles, and kitchen worktop, security entry door, built-in wardrobes and storage, automatic exterior blinds, recessed lighting, light tunnels, central heating, dishwasher, microwave oven, video entry phone, alarm. A large **garage parking** space is included.