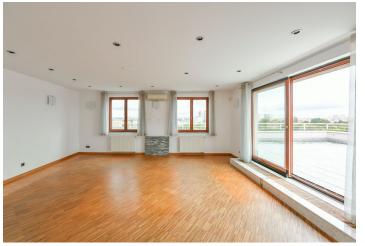

The bright interior includes a comfortable corner living room with a dining area, a fully fitted open plan kitchen, and access to the **terrace**, a bedroom partly separated by glass partitions, a shower bathroom with a bidet and a toilet, an additional guest toilet, and an entrance hall with built-in storage.

High standard equipment and finishes, **hardwood** floors, **granite** floors, tiles, and kitchen worktop, security entry door, built-in wardrobes and storage, automatic exterior blinds, recessed lighting, light tunnels, central heating, dishwasher, microwave oven, video entry phone, alarm. A large **garage parking** space is included.