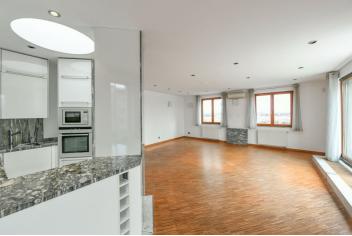

The bright interior includes a comfortable corner living room with a dining area, a fully fitted open plan kitchen, and access to the **terrace**, a bedroom partly separated by glass partitions, a shower bathroom with a bidet and a toilet, an additional guest toilet, and an entrance hall with built-in storage.

High standard equipment and finishes, **hardwood** floors, **granite** floors, tiles, and kitchen worktop, security entry door, built-in wardrobes and storage, automatic exterior blinds, recessed lighting, light tunnels, central heating, dishwasher, microwave oven, video entry phone, alarm. A large **garage parking** space is included.