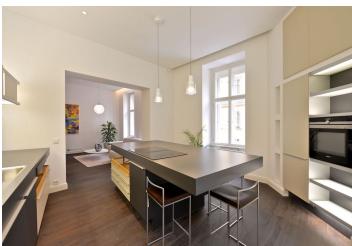

The interior consists of a living room, kitchen with access to the south-oriented garden, bedroom with en-suite bathroom, separate toilet, and a hall. The apartments will be offered in a state of white walls.

Standards will include replicas of the original casement windows in the street facade and new wooden windows in the yard facade, security and fire replicas of the original entrance doors, suspended plasterboard ceilings without lighting fixtures, new plasters including basic white painting. In the courtyard and in the basement of the building will be placed an automatic parking system for 13 cars, including MPVs and SUVs; there will also be cellars in the common premises of the house.