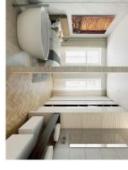

The interior consists of a living room, kitchen with access to the south-oriented garden, bedroom with en-suite bathroom, separate toilet, and a hall. The apartments will be offered in a state of white walls.

## **Apartment One-bedroom (2+1)**

89 m², Prague 5, Smíchov, Malátova

Koupelna

3,20 m<sup>2</sup>

Terasa

10,62 m<sup>2</sup>

svoboda&williams Na Perštýně 2, 110 00 Praha 1, Česká republika, +420 257 328 281, +420 257 322 032, info@svoboda-williams.com

+TERASA A ZAHRADA 34,37 M²)

Kuchyně Pokoj

19,19 m<sup>2</sup>

Pohled Východn

Pohled Severn

9,61 m<sup>2</sup> 1,36 m<sup>2</sup>

Ob. Pokoj

19,13 m<sup>2</sup>