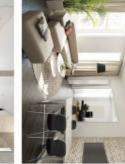

The interior consists of a living room, kitchen with access to the south-oriented garden, bedroom with en-suite bathroom, separate toilet, and a hall. The apartments will be offered in a state of white walls.

## **Apartment One-bedroom (2+1)**

89 m², Prague 5, Smíchov, Malátova

Koupelna

3,20 m<sup>2</sup>

Terasa

10,62 m<sup>2</sup>

svoboda&williams Na Perštýně 2, 110 00 Praha 1, Česká republika, +420 257 328 281, +420 257 322 032, info@svoboda-williams.com

+TERASA A ZAHRADA 34,37 M²)

Kuchyně Pokoj

19,19 m<sup>2</sup>

Pohled Východn

Pohled Severn

9,61 m<sup>2</sup> 1,36 m<sup>2</sup>

Ob. Pokoj

19,13 m<sup>2</sup>