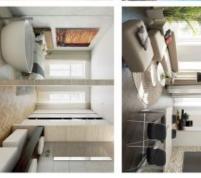

The interior consists of a living room, kitchen with access to the south-oriented garden, bedroom with en-suite bathroom, separate toilet, and a hall. The apartments will be offered in a state of white walls.

## **Apartment One-bedroom (2+1)**

89 m², Prague 5, Smíchov, Malátova

Koupelna

3,20 m<sup>2</sup>

Terasa

10,62 m<sup>2</sup>

svoboda&williams Na Perštýně 2, 110 00 Praha 1, Česká republika, +420 257 328 281, +420 257 322 032, info@svoboda-williams.com

+TERASA A ZAHRADA 34,37 M²)

Kuchyně Pokoj

19,19 m<sup>2</sup>

Pohled Východn

Pohled Severn

9,61 m<sup>2</sup> 1,36 m<sup>2</sup>

Ob. Pokoj

19,13 m<sup>2</sup>