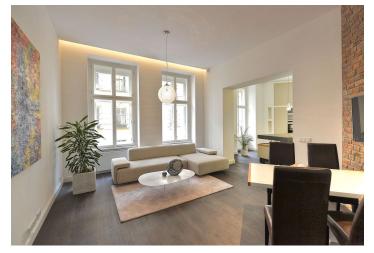

The interior consists of a living room, kitchen with access to the south-oriented garden, bedroom with en-suite bathroom, separate toilet, and a hall. The apartments will be offered in a state of white walls.

Standards will include replicas of the original casement windows in the street facade and new wooden windows in the yard facade, security and fire replicas of the original entrance doors, suspended plasterboard ceilings without lighting fixtures, new plasters including basic white painting. In the courtyard and in the basement of the building will be placed an automatic parking system for 13 cars, including MPVs and SUVs; there will also be cellars in the common premises of the house.