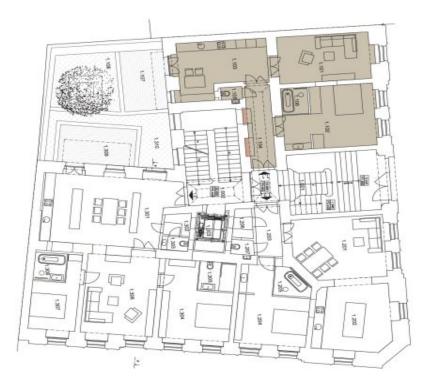

## **Apartment One-bedroom (2+1)**

89 m², Prague 5, Smíchov, Malátova

Koupelna

3,20 m<sup>2</sup>

Terasa

10,62 m<sup>2</sup>

svoboda&williams Na Perštýně 2, 110 00 Praha 1, Česká republika, +420 257 328 281, +420 257 322 032, info@svoboda-williams.com

+TERASA A ZAHRADA 34,37 M²)

Kuchyně Pokoj

19,19 m<sup>2</sup>

Pohled Východn

Pohled Severn

9,61 m<sup>2</sup> 1,36 m<sup>2</sup>

Ob. Pokoj

19,13 m<sup>2</sup>

21,02 m<sup>2</sup>