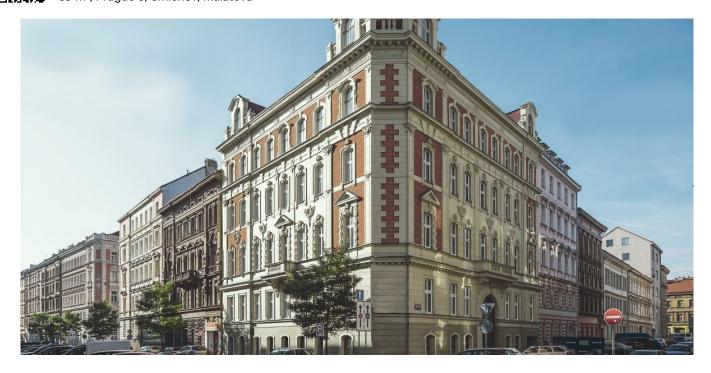

## **Apartment One-bedroom (2+1)**

Sold

89 m², Prague 5, Smíchov, Malátova

## **Apartment One-bedroom (2+1)**

Sold

89 m², Prague 5, Smíchov, Malátova

| Total area       | 100 m²                       |
|------------------|------------------------------|
| Floor area*      | 89 m²                        |
| Terrace          | 11 m²                        |
| Garden           | 16 m²                        |
| Parking          | Parking space at extra cost. |
| Garage           | Yes                          |
| Cellar           | Yes                          |
| PENB             | G                            |
| Reference number | 22056                        |

<sup>\*</sup> Area of the unit according to the Civil Code. The area consists of the sum total area of the entire unit bounded by perimeter walls.

One-bedroom apartment with terrace on the first floor of a Neo-Baroque palace at a prestigious address in Prague. Malátova 7 is a first class urban housing project set in a classical apartment building after complete reconstruction, situated on the border of Smíchov and Malá Strana, just a few steps from the zahrada Kinských garden and Janáčkovo nábřeží waterfront. The corner structure with its distinctive Neo-Baroque façade and an impressive lobby offers a total of 15 apartments, including three newly built penthouses. The building is complete with a lift, attractive common areas and an automatic parking system. Residential units are characterized by a sophisticated combination of modern design with original features and high standard of technology. Completion is scheduled for Q4 2017.