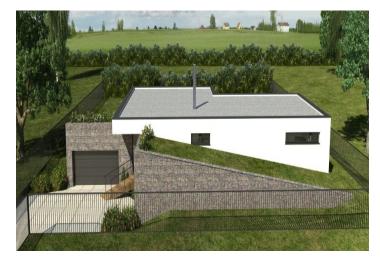

The interior consists of an open-plan living room with dining area and kitchen with pantry, three bedrooms, a large bathroom with bathtub, shower, toilet and bidet, a second bathroom with shower and toilet, closet, laundry room, and a hall. All rooms and main bathroom have access to the terrace, followed by the garden. Facilities of the house consist of 2 double garages, storage room, utility room and cellar.

The villa offers **great views and privacy** – no further construction in front of the house is allowed. Quiet residential area surrounded by a forest, with good access to full amenities in the neighboring Radotín, and the city center.