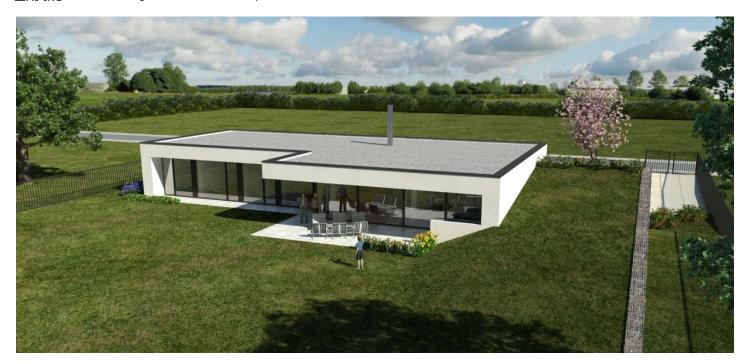

Boasting stunning views of the valley where the Vltava and Berounka rivers meet, this contemporary single-story villa is situated on a hill in the quiet and green area of Radotín, Prague 5. Convenient connections to Smíchovské nádraží and to the city center.

The villa offers **great views and privacy** – no further construction in front of the house is allowed. Quiet residential area surrounded by a forest, with good access to full amenities in the neighboring Radotín, and the city center.