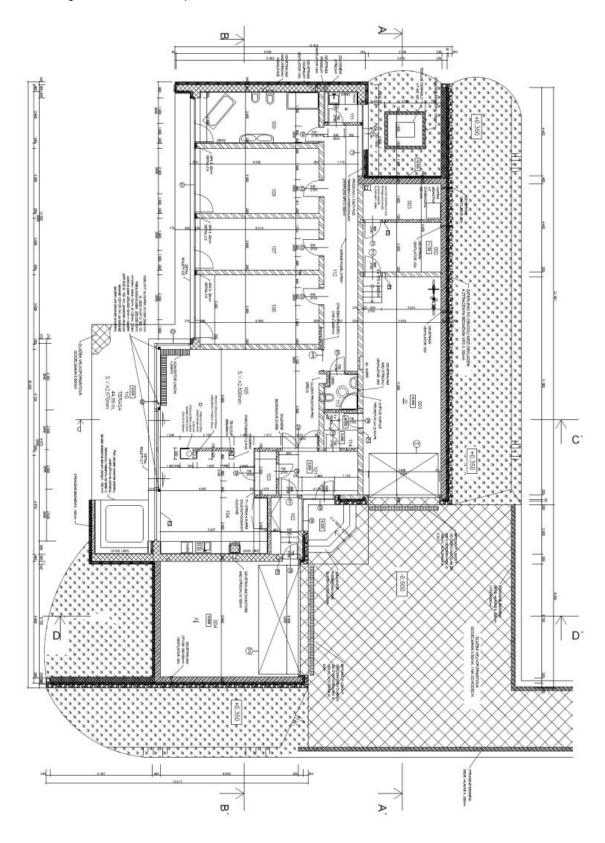

The interior consists of an open-plan living room with dining area and kitchen with pantry, three bedrooms, a large bathroom with bathtub, shower, toilet and bidet, a second bathroom with shower and toilet, closet, laundry room, and a hall. All rooms and main bathroom have access to the terrace, followed by the garden. Facilities of the house consist of 2 double garages, storage room, utility room and cellar.

Usable area of 335 m², built-up area 335 m², garden 1372 m², plot 1707 m².