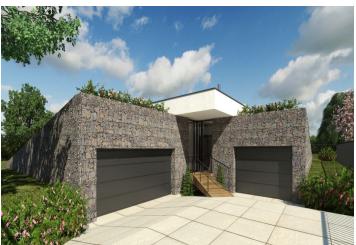

The interior consists of an open-plan living room with dining area and kitchen with pantry, three bedrooms, a large bathroom with bathtub, shower, toilet and bidet, a second bathroom with shower and toilet, closet, laundry room, and a hall. All rooms and main bathroom have access to the terrace, followed by the garden. Facilities of the house consist of 2 double garages, storage room, utility room and cellar.