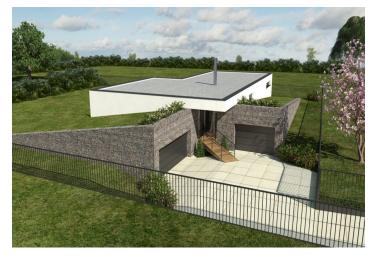

The interior consists of an open-plan living room with dining area and kitchen with pantry, three bedrooms, a large bathroom with bathtub, shower, toilet and bidet, a second bathroom with shower and toilet, closet, laundry room, and a hall. All rooms and main bathroom have access to the terrace, followed by the garden. Facilities of the house consist of 2 double garages, storage room, utility room and cellar.

The villa offers **great views and privacy** – no further construction in front of the house is allowed. Quiet residential area surrounded by a forest, with good access to full amenities in the neighboring Radotín, and the city center.