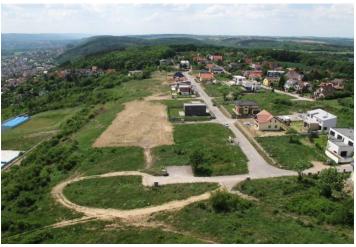

Boasting stunning views of the valley where the Vltava and Berounka rivers meet, this contemporary single-story villa is situated on a hill in the quiet and green area of Radotín, Prague 5. Convenient connections to Smíchovské nádraží and to the city center.

The villa offers **great views and privacy** – no further construction in front of the house is allowed. Quiet residential area surrounded by a forest, with good access to full amenities in the neighboring Radotín, and the city center.