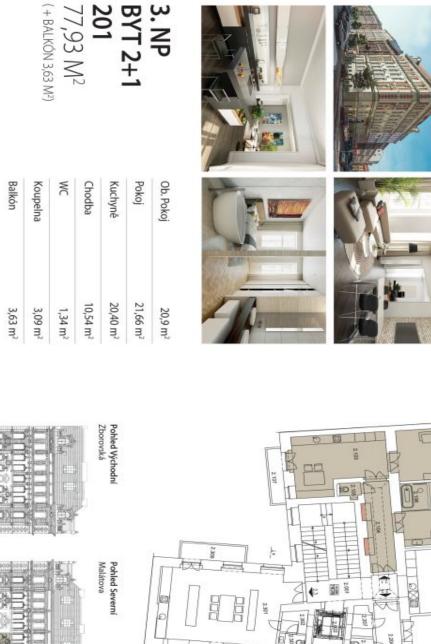

## Apartment One-bedroom (2+1)

78 m², Prague 5, Smíchov, Malátova

| Total area       | 82 m² |
|------------------|-------|
| Floor area*      | 78 m² |
| Balcony          | 4 m²  |
| Parking          | -     |
| Cellar           | Yes   |
| PENB             | G     |
| Reference number | 22073 |

Interior of 77.93 m<sup>2</sup>, balcony 3.63 m<sup>2</sup>, cellar. For more information, please visit the website of the project Malátova 7.

Svoboda & Williams s.r.o. info@svoboda-williams.com www.svoboda-williams.com **Prague** +420 257 328 281 +420 724 551 238 Brno +420 543 250 711 +420 724 551 238