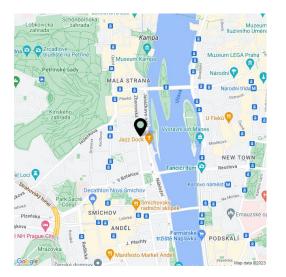

Project Malátova 7 offers the opportunity to live in a **traditional residential area** on the border of Smíchov and Malá Strana, only steps from Janáčkovo nábřeží waterfront and Petřínské sady park. New residents will benefit from the proximity of Kampa, Petřín, the National Theater, and the Anděl shopping, entertainment and business center. The neighborhood is characterized by a **large selection of services** and offers rich possibilities for social and sports activities. **Excellent accessibility** by car (connection to the Prague ring road) and public transport (two minutes' walk from Arbesovo náměstí tram stop).