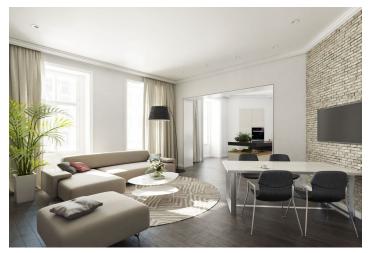

The interior consists of a living room, kitchen with access to the southoriented balcony, bedroom with en-suite bathroom, separate toilet, and a hall. The apartments will be offered in a state of white walls. The purchase price does not include individual completion of the unit by the investor, which can be provided at extra cost - choosing from several options, without kitchen, lighting fixtures and built-in wardrobes.