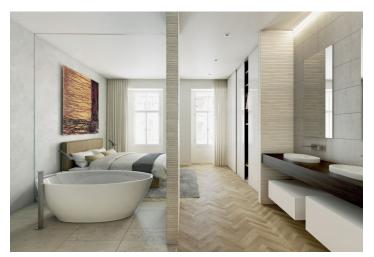

The interior consists of a living room, kitchen with access to the southoriented balcony, bedroom with en-suite bathroom, separate toilet, and a hall. The apartments will be offered in a state of white walls. The purchase price does not include individual completion of the unit by the investor, which can be provided at extra cost - choosing from several options, without kitchen, lighting fixtures and built-in wardrobes.