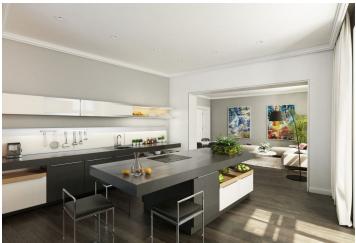

The interior consists of a living room, kitchen with access to the southoriented balcony, bedroom with en-suite bathroom, separate toilet, and a hall. The apartments will be offered in a state of white walls. The purchase price does not include individual completion of the unit by the investor, which can be provided at extra cost - choosing from several options, without kitchen, lighting fixtures and built-in wardrobes.