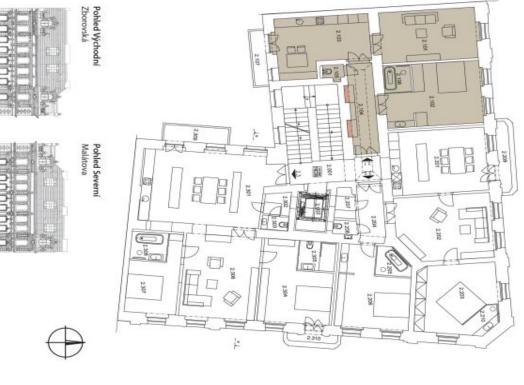

The interior consists of a living room, kitchen with access to the southoriented balcony, bedroom with en-suite bathroom, separate toilet, and a hall. The apartments will be offered in a state of white walls. The purchase price does not include individual completion of the unit by the investor, which can be provided at extra cost - choosing from several options, without kitchen, lighting fixtures and built-in wardrobes.