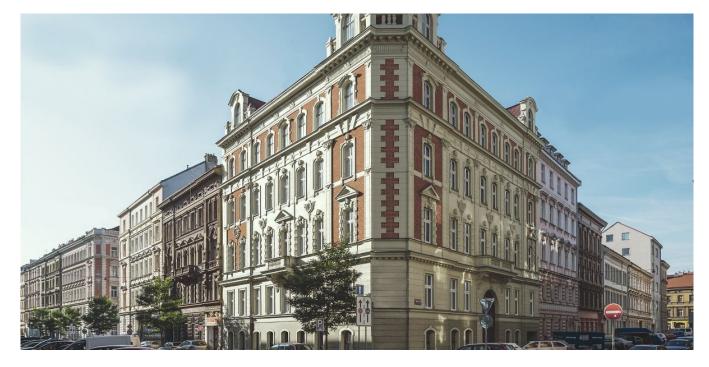

\* Area of the unit according to the Civil Code. The area consists of the sum total area of the entire unit bounded by perimeter walls.

One-bedroom apartment with a balcony on the second floor of a Neo-Baroque palace at a prestigious address in Prague. Malátova 7 is a first class urban housing project set in a classical apartment building after complete reconstruction, situated on the border of Smíchov and Malá Strana, just a few steps from the zahrada Kinských garden and Janáčkovo nábřeží waterfront. The corner structure with its distinctive Neo-Baroque façade and an impressive lobby offers a total of 15 apartments, including three newly built penthouses. The building is complete with a lift, attractive common areas and an automatic parking system. Residential units are characterized by a sophisticated combination of modern design with original features and high standard of technology. Completion is scheduled for Q4 2017.

Project Malátova 7 offers the opportunity to live in a **traditional residential area** on the border of Smíchov and Malá Strana, only steps from Janáčkovo nábřeží waterfront and Petřínské sady park. New residents will benefit from the proximity of Kampa, Petřín, the National Theater, and the Anděl shopping, entertainment and business center. The neighborhood is characterized by a **large selection of services** and offers rich possibilities for social and sports activities. **Excellent accessibility** by car (connection to the Prague ring road) and public transport (two minutes' walk from Arbesovo náměstí tram stop).