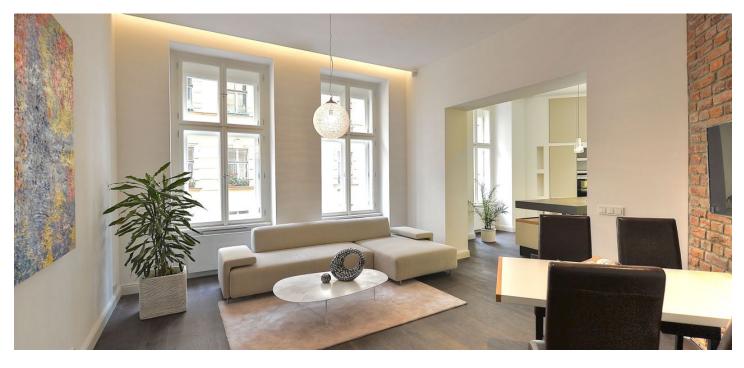

The interior consists of an eat-in kitchen with balcony access, a living room, 2 bedrooms with en-suite bathrooms (master bedroom also with additional balcony), separate toilet, and a walk-in closet. The apartments will be offered in a state of **white walls**.

The purchase price is subject to the property transfer tax. Interior 112.25 m², balconies 5.17 + 1.85 m², cellar. For more information, please visit the website of the project Malátova 7.

Svoboda & Williams s.r.o. info@svoboda-williams.com www.svoboda-williams.com **Prague** +420 257 328 281 +420 724 551 238