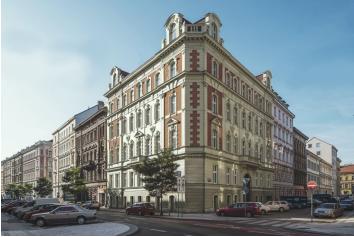

\* Area of the unit according to the Civil Code. The area consists of the sum total area of the entire unit bounded by perimeter walls.

New two-bedroom flat with 2 balconies on the second floor of a Neo-Baroque palace at a prestigious address in Prague. Malátova 7 is a first class urban housing project set in a classical apartment building after complete reconstruction, situated on the border of Smíchov and Malá Strana, just a few steps from the zahrada Kinských garden and Janáčkovo nábřeží waterfront. The corner structure with its distinctive Neo-Baroque façade and an impressive lobby offers a total of 15 apartments, including three newly built penthouses. The building is complete with a lift, attractive common areas and an automatic parking system. Residential units are characterized by a sophisticated combination of modern design with original features and high standard of technology. Completion is scheduled for Q4 2017.