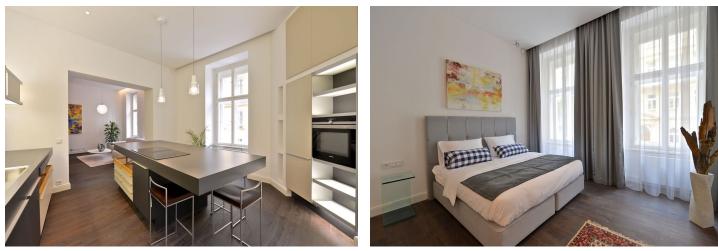

The interior consists of an eat-in kitchen with balcony access, a living room, 2 bedrooms with en-suite bathrooms (master bedroom also with additional balcony), separate toilet, and a walk-in closet. The apartments will be offered in a state of **white walls**.