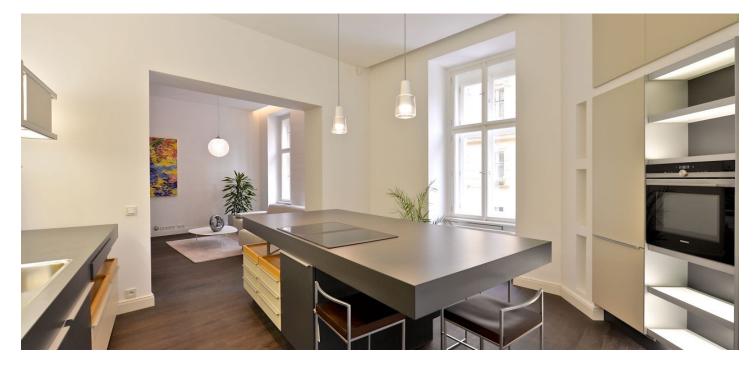

The interior consists of an eat-in kitchen, a living room, 2 bedrooms with ensuite bathrooms, separate toilet, and a walk-in closet. The apartments will be offered in a state of white walls.

Standards will include **replicas of the original casement windows** in the street facade and new wooden windows in the yard facade, security and fire replicas of the original entrance doors, suspended plasterboard ceilings without lighting fixtures, new plasters including basic white painting. In the courtyard and in the basement of the building will be placed an **automatic parking system for 13 cars, including MPVs and SUVs**; there will also be **cellars** in the common premises of the house.