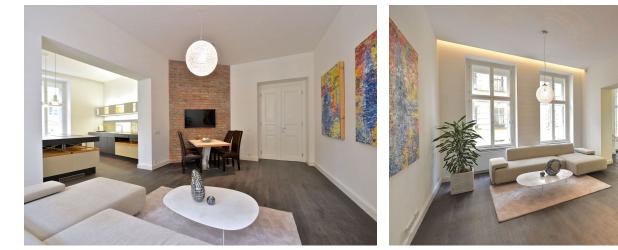

The interior consists of an eat-in kitchen, a living room, 2 bedrooms with ensuite bathrooms, separate toilet, and a walk-in closet. The apartments will be offered in a state of white walls.

Standards will include **replicas of the original casement windows** in the street facade and new wooden windows in the yard facade, security and fire replicas of the original entrance doors, suspended plasterboard ceilings without lighting fixtures, new plasters including basic white painting. In the courtyard and in the basement of the building will be placed an **automatic parking system for 13 cars, including MPVs and SUVs**; there will also be **cellars** in the common premises of the house.