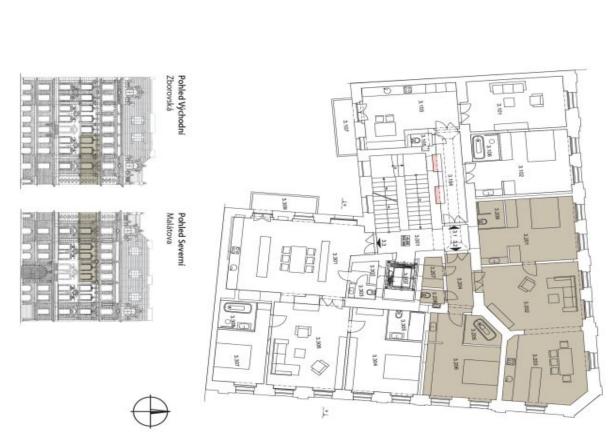

### Apartment Two-bedroom (3+kk)

**4. NP BYT 3+KK 302** 107,94 M<sup>2</sup>

Pokoj

25,85 m<sup>2</sup>

20,96 m<sup>2</sup>

23,24 m<sup>2</sup>

Ob. Pokoj Kuchyně Chodba

5,73 m<sup>2</sup>

Koupelna

4,18 m<sup>2</sup>

20,77 m<sup>2</sup>

2,53 m<sup>2</sup>

108 m², Prague 5, Smíchov, Malátova

malátova 7

Koupelna

3,27 m<sup>2</sup>

1,41 m<sup>2</sup>

Pokoj Šatna

×C

Svoboda & Williams s.r.o. info@svoboda-williams.com www.svoboda-williams.com Prague +420 257 328 281 +420 724 551 238 Brno +420 543 250 711 +420 724 551 238 **Bratislava** +421 948 939 938 **PDF created** 23. 02. 2025, 14:12