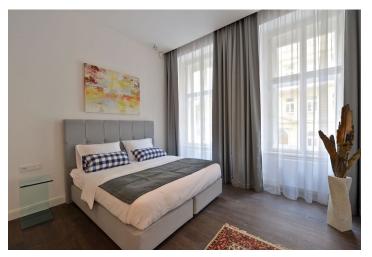

The interior consists of an eat-in kitchen, a living room, 2 bedrooms with ensuite bathrooms, separate toilet, and a walk-in closet. The apartments will be offered in a state of white walls.

Standards will include **replicas of the original casement windows** in the street facade and new wooden windows in the yard facade, security and fire replicas of the original entrance doors, suspended plasterboard ceilings without lighting fixtures, new plasters including basic white painting. In the courtyard and in the basement of the building will be placed an **automatic parking system for 13 cars, including MPVs and SUVs**; there will also be **cellars** in the common premises of the house.