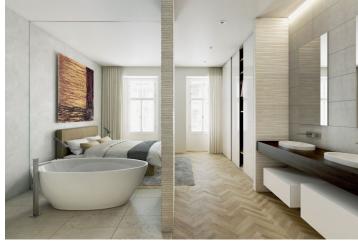

The interior consists of a living room, kitchen with access to the south-oriented balcony, bedroom with en-suite bathroom, separate toilet, and a hall. The apartments will be offered in a state of **white walls**. The purchase price does not include individual completion of the unit by the investor, which can be provided at extra cost - choosing from several options, without kitchen, lighting fixtures and built-in wardrobes.