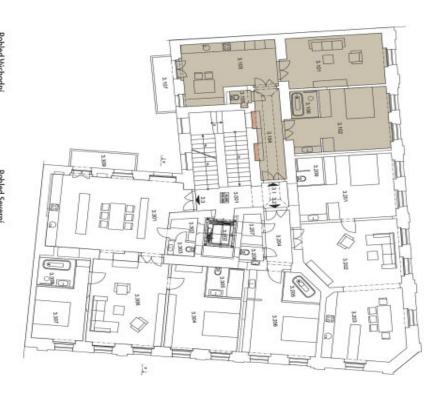

Interior of 77.96 m<sup>2</sup>, balcony 5.23 m<sup>2</sup>, cellar.

For more information, please visit the website of the project Malátova 7.

malátova 7

## **Apartment One-bedroom (2+1)**

78 m², Prague 5, Smíchov, Malátova

svoboda&williams

Balkón

| (+ BALKON 5,23 M²) | 77,96 M <sup>2</sup> | 301 | BYT 2+1 | 4. NP |
|--------------------|----------------------|-----|---------|-------|
|                    |                      |     |         |       |

Chodba Kuchyně

21,55 m<sup>2</sup> 20,88 m<sup>2</sup>

20,53 m<sup>2</sup> 10,41 m<sup>2</sup>

Na Perštýně 2, 110 00 Praha 1, Česká republika, +420 257 328 281, +420 257 322 032, info@svoboda-williams.com

3,27 m<sup>2</sup> 1,32 m<sup>2</sup>