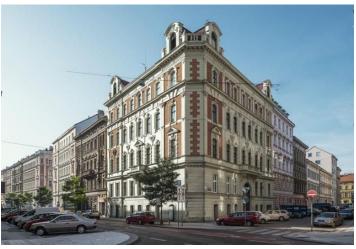

\* Area of the unit according to the Civil Code. The area consists of the sum total area of the entire unit bounded by perimeter walls.

One-bedroom apartment with a balcony on the third floor of a Neo-Baroque palace at a prestigious address in Prague. Malátova 7 is a first class urban housing project set in a classical apartment building after complete reconstruction, situated on the border of Smíchov and Malá Strana, just a few steps from the zahrada Kinských garden and Janáčkovo nábřeží waterfront. The corner structure with its distinctive Neo-Baroque façade and an impressive lobby offers a total of 15 apartments, including three newly built penthouses. The building is complete with a lift, attractive common areas and an automatic parking system. Residential units are characterized by a sophisticated combination of modern design with original features and high standard of technology. Completion is scheduled for Q4 2017.