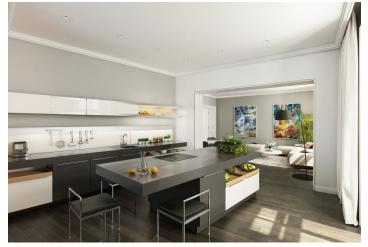

The interior consists of a living room, kitchen with access to the south-oriented balcony, bedroom with en-suite bathroom, separate toilet, and a hall. The apartments will be offered in a state of **white walls**. The purchase price does not include individual completion of the unit by the investor, which can be provided at extra cost - choosing from several options, without kitchen, lighting fixtures and built-in wardrobes.