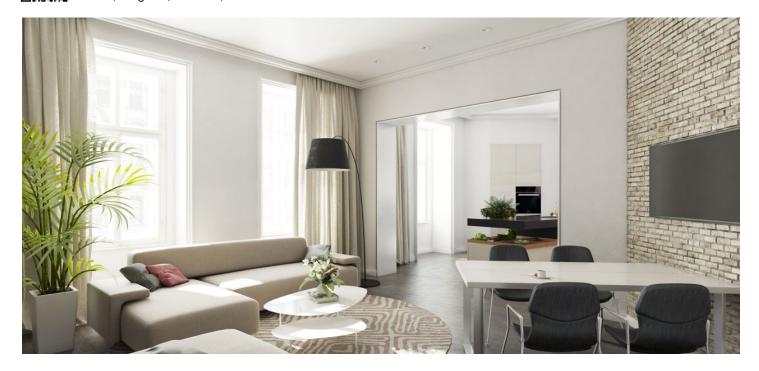

The interior consists of a living room, kitchen with access to the south-oriented balcony, bedroom with en-suite bathroom, separate toilet, and a hall. The apartments will be offered in a state of **white walls**. The purchase price does not include individual completion of the unit by the investor, which can be provided at extra cost - choosing from several options, without kitchen, lighting fixtures and built-in wardrobes.

Interior of 77.96 m<sup>2</sup>, balcony 5.23 m<sup>2</sup>, cellar.

For more information, please visit the website of the project Malátova 7.

malátova 7