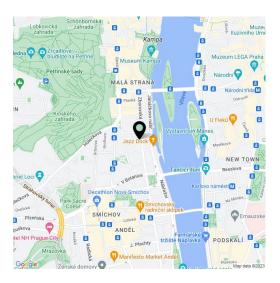

Project Malátova 7 offers the opportunity to live in a **traditional residential area** on the border of Smíchov and Malá Strana, only steps from Janáčkovo nábřeží waterfront and Petřínské sady park. New residents will benefit from the proximity of Kampa, Petřín, the National Theater, and the Anděl shopping, entertainment and business center. The neighborhood is characterized by a **large selection of services** and offers rich possibilities for social and sports activities. **Excellent accessibility** by car (connection to the Prague ring road) and public transport (two minutes' walk from Arbesovo náměstí tram stop).