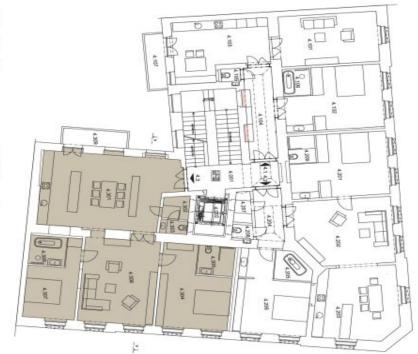

## **Apartment Two-bedroom (3+1)**

114 m², Prague 5, Smíchov, Malátova

svoboda&williams

Na Perštýně 2, 110 00 Praha 1, Česká republika, +420 257 328 281, +420 257 322 032, info@svoboda-williams.com

(+ BALKON 5,15 M²)

| Kuchyně   | 40,46 m <sup>2</sup> |
|-----------|----------------------|
| Šatna     | 2,53 m <sup>2</sup>  |
| WC        | 1,31 m²              |
| Pokoj     | 19,97 m <sup>2</sup> |
| Koupelna  | 4,29 m <sup>2</sup>  |
| Ob. Pokoj | 27,53 m <sup>2</sup> |
| Pokoj     | 13,23 m <sup>2</sup> |
| Koupelna  | 4,62 m <sup>2</sup>  |
| Balkón    | 5,15 m <sup>2</sup>  |