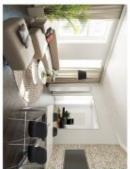

The interior consists of an eat-in kitchen with balcony access, a living room, 2 bedrooms with en-suite bathrooms, separate toilet, and a walk-in closet. The apartments will be offered in a state of white walls. Each apartment will be supplied with replicas of the original casement windows in the street facade and new wooden windows in the yard facade, security and fire replicas of the original entrance doors, suspended plasterboard ceilings without lighting fixtures, new plasters including basic white painting. In the courtyard and in the basement of the building will be placed an automatic parking system for 13 cars, including MPVs and SUVs; there will also be cellars in the common premises of the house.

The purchase price is subject to the property transfer tax. Interior 113.94 m<sup>2</sup>, balcony 5.15 m<sup>2</sup>, cellar. For more information, please visit the website of the project Malátova 7.