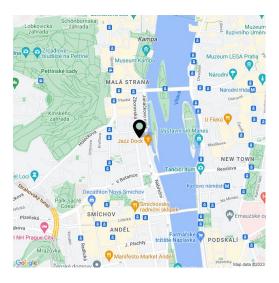

Project Malátova 7 offers the opportunity to live in a traditional residential area on the border of Smíchov and Malá Strana, only steps from Janáčkovo nábřeží waterfront and Petřínské sady park. New residents will benefit from the proximity of Kampa, Petřín, the National Theater, and the Anděl shopping, entertainment and business center. The neighborhood is characterized by a large selection of services and offers rich possibilities for social and sports activities. Excellent accessibility by car (connection to the Prague ring road) and public transport (two minutes' walk from Arbesovo náměstí tram stop).