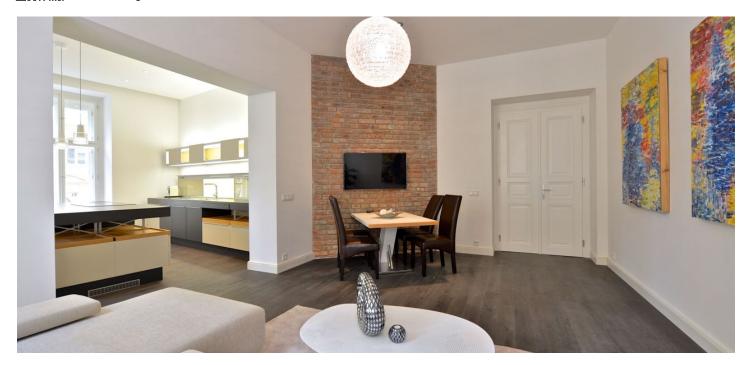

The interior consists of an eat-in kitchen with balcony access, a living room, 2 bedrooms with en-suite bathrooms, separate toilet, and a walk-in closet. The apartments will be offered in a state of white walls. Each apartment will be supplied with replicas of the original casement windows in the street facade and new wooden windows in the yard facade, security and fire replicas of the original entrance doors, suspended plasterboard ceilings without lighting fixtures, new plasters including basic white painting. In the courtyard and in the basement of the building will be placed an automatic parking system for 13 cars, including MPVs and SUVs; there will also be cellars in the common premises of the house.