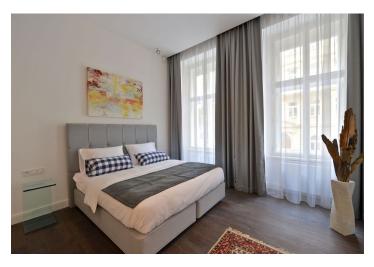

The interior consists of an eat-in kitchen with balcony access, a living room, 2 bedrooms with en-suite bathrooms, separate toilet, and a walk-in closet. The apartments will be offered in a state of white walls. Each apartment will be supplied with replicas of the original casement windows in the street facade and new wooden windows in the yard facade, security and fire replicas of the original entrance doors, suspended plasterboard ceilings without lighting fixtures, new plasters including basic white painting. In the courtyard and in the basement of the building will be placed an automatic parking system for 13 cars, including MPVs and SUVs; there will also be cellars in the common premises of the house.