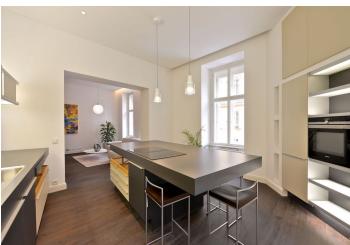

The interior consists of an eat-in kitchen with balcony access, a living room, 2 bedrooms with en-suite bathrooms, separate toilet, and a walk-in closet. The apartments will be offered in a state of white walls. Each apartment will be supplied with replicas of the original casement windows in the street facade and new wooden windows in the yard facade, security and fire replicas of the original entrance doors, suspended plasterboard ceilings without lighting fixtures, new plasters including basic white painting. In the courtyard and in the basement of the building will be placed an automatic parking system for 13 cars, including MPVs and SUVs; there will also be cellars in the common premises of the house.