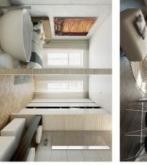

The interior consists of an eat-in kitchen with balcony access, a living room, 2 bedrooms with en-suite bathrooms, separate toilet, and a walk-in closet. The apartments will be offered in a state of white walls. Each apartment will be supplied with replicas of the original casement windows in the street facade and new wooden windows in the yard facade, security and fire replicas of the original entrance doors, suspended plasterboard ceilings without lighting fixtures, new plasters including basic white painting. In the courtyard and in the basement of the building will be placed an automatic parking system for 13 cars, including MPVs and SUVs; there will also be cellars in the common premises of the house.

The purchase price is subject to the property transfer tax. Interior 113.94 m<sup>2</sup>, balcony 5.15 m<sup>2</sup>, cellar. For more information, please visit the website of the project Malátova 7.