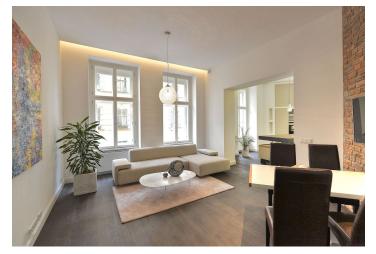

The interior consists of an eat-in kitchen with balcony access, a living room, 2 bedrooms with en-suite bathrooms, separate toilet, and a walk-in closet. The apartments will be offered in a state of white walls. Each apartment will be supplied with replicas of the original casement windows in the street facade and new wooden windows in the yard facade, security and fire replicas of the original entrance doors, suspended plasterboard ceilings without lighting fixtures, new plasters including basic white painting. In the courtyard and in the basement of the building will be placed an automatic parking system for 13 cars, including MPVs and SUVs; there will also be cellars in the common premises of the house.