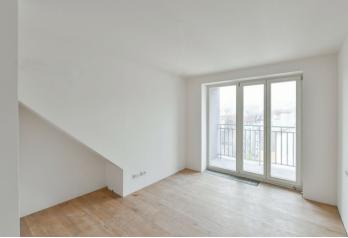

Just a few steps from the Janáčkovo nábřeží waterfront and Petřinské Sady Garden. A few minutes to the center. Enough privacy for each family member and generous space for get-togethers. A modern design and state-of-the-art technology in a Neo-Baroque setting.

The layout of this apartment on the 4th floor features a lower level with an almost **50-meter living room** with kitchen and dining room, master bedroom with en-suite bathroom and views of the courtyard, an entrance hall, and separate toilet with a preparation for washing machine and dryer in the hallway. On the 5th upper lever there are 2 bedrooms, 2 bathrooms, and a **loggia that overlooks the courtyard with views of one of the Strahov hillsides.** 

\* Area of the unit according to the Civil Code. The area consists of the sum total area of the entire unit bounded by perimeter walls.

The apartment is offered in a finished state without a kitchen, according to the developer's standard. Facilities include wooden floors, ceramic tiles, bathroom fixtures, underfloor heating, replicas of the original casement windows. There is also a **preparation for air-conditioning**. Cellars in the common areas of the building. It is possible to purchase a **parking space in an automated parking system**.