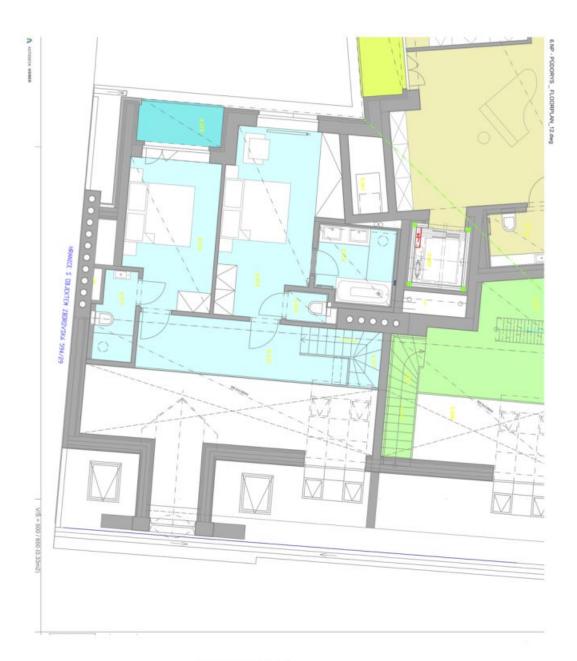

# Apartment Three-bedroom (4+kk)

143 m², Prague 5, Smíchov, Malátova

| BYT   | BYT / FLAT 5.3 143,15 m <sup>2</sup> | University of the |
|-------|--------------------------------------|-------------------|
| 116.3 | SCHODISTE / STAIRCASE                | 2,85              |
| 6.312 | GALERIE / GALLERY                    | 9,57              |
|       | LOQNICE / BEDROOM                    | 16,59             |
| 8.314 | KOUPELNA / BATHROOM                  | 5,30              |
| 6.315 | WC / TOILET                          | 1,35              |
| 8.316 | LOŽNICE / BEDROOM                    | 11.55             |
| 210.0 | KOUPELNA / BATHROOM                  | 60'C              |
| 8.318 | LODŽIE / LODGIA                      | 3,18              |