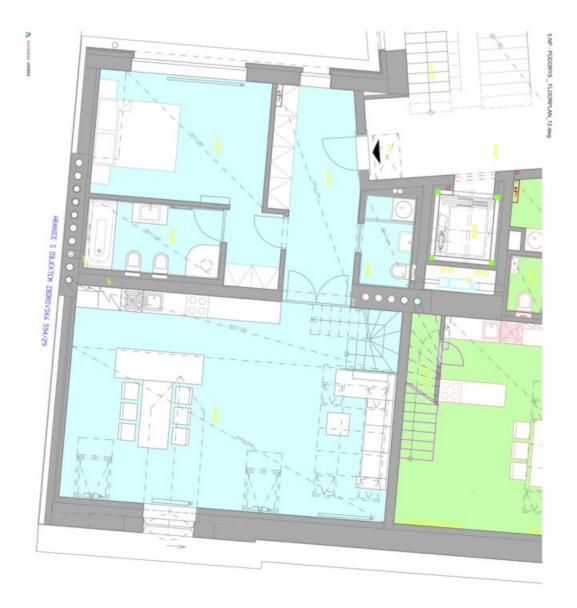

## Apartment Three-bedroom (4+kk)

143 m², Prague 5, Smíchov, Malátova

| C.M.  | C.M. MÍSTNOST                              | S (m <sup>2</sup> ) |
|-------|--------------------------------------------|---------------------|
| BYT/  | BYT / FLAT 5.3 143,15 m <sup>2</sup> cov   |                     |
| 5,301 | ZÁDVERÍ / ENTRANCE                         | 12,36               |
| 5.30Z | WC / TOILET                                | 3,48                |
| 5,303 | LOŽNICE / BEDROOM                          | 18,85               |
| 5.304 | KOUPELNA / BATHROOM                        | 7,06                |
| 5.305 | OBÝVACÍ POKOJ + KK / LIVING ROCM + KITCHEN | 47,87               |