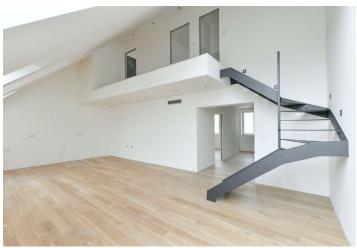

The layout of this apartment on the 4th floor features a lower level with an almost **50-meter living room** with kitchen and dining room, master bedroom with en-suite bathroom and views of the courtyard, an entrance hall, and separate toilet with a preparation for washing machine and dryer in the hallway. On the 5th upper lever there are 2 bedrooms, 2 bathrooms, and a **loggia that overlooks the courtyard with views of one of the Strahov hillsides.** 

\* Area of the unit according to the Civil Code. The area consists of the sum total area of the entire unit bounded by perimeter walls.

The apartment is offered in a finished state without a kitchen, according to the developer's standard. Facilities include wooden floors, ceramic tiles, bathroom fixtures, underfloor heating, replicas of the original casement windows. There is also a **preparation for air-conditioning**. Cellars in the common areas of the building. It is possible to purchase a **parking space in an automated parking system**.