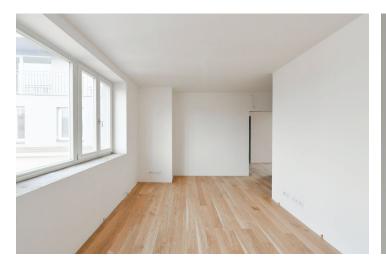

The layout of this apartment on the 4th floor features a lower level with an almost **50-meter living room** with kitchen and dining room, master bedroom with en-suite bathroom and views of the courtyard, an entrance hall, and separate toilet with a preparation for washing machine and dryer in the hallway. On the 5th upper lever there are 2 bedrooms, 2 bathrooms, and a **loggia that overlooks the courtyard with views of one of the Strahov hillsides.** 

\* Area of the unit according to the Civil Code. The area consists of the sum total area of the entire unit bounded by perimeter walls.

The apartment is offered in a finished state without a kitchen, according to the developer's standard. Facilities include wooden floors, ceramic tiles, bathroom fixtures, underfloor heating, replicas of the original casement windows. There is also a **preparation for air-conditioning**. Cellars in the common areas of the building. It is possible to purchase a **parking space in an automated parking system**.