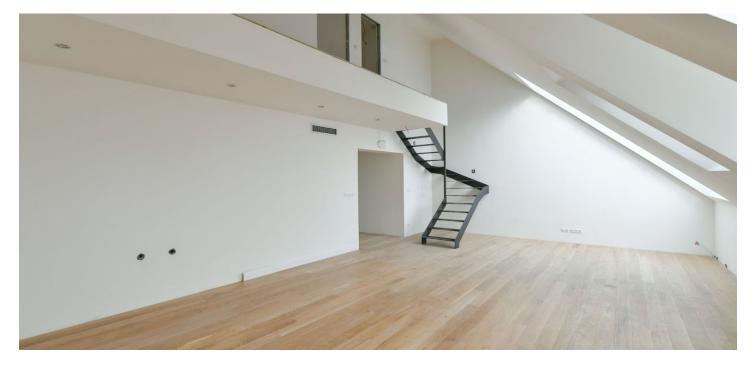

The layout of this apartment on the 4th floor features a lower level with an almost **50-meter living room** with kitchen and dining room, master bedroom with en-suite bathroom and views of the courtyard, an entrance hall, and separate toilet with a preparation for washing machine and dryer in the hallway. On the 5th upper lever there are 2 bedrooms, 2 bathrooms, and a **loggia that overlooks the courtyard with views of one of the Strahov hillsides.** 

\* Area of the unit according to the Civil Code. The area consists of the sum total area of the entire unit bounded by perimeter walls.

The apartment is offered in a finished state without a kitchen, according to the developer's standard. Facilities include wooden floors, ceramic tiles, bathroom fixtures, underfloor heating, replicas of the original casement windows. There is also a **preparation for air-conditioning**. Cellars in the common areas of the building. It is possible to purchase a **parking space in an automated parking system**.