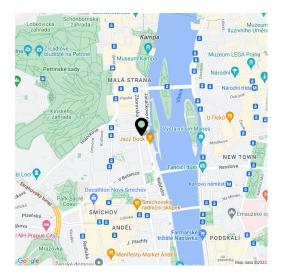

A traditional residential location with great transport accessibility: the building is located close to the **Malostranska (line A)** and **Anděl (line B) metro stations and tram stops.** The neighborhood is characterized by a large selection of services and offers rich social and sports activities. Excellent accessibility by car (connection to the Prague Ring Road).