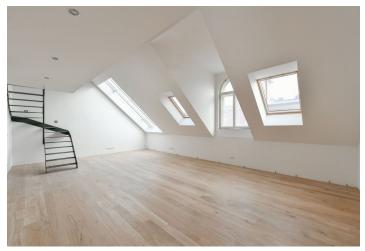

The layout of this apartment on the 4th floor features a lower level with an almost **50-meter living room** with kitchen and dining room, master bedroom with en-suite bathroom and views of the courtyard, an entrance hall, and separate toilet with a preparation for washing machine and dryer in the hallway. On the 5th upper lever there are 2 bedrooms, 2 bathrooms, and a **loggia that overlooks the courtyard with views of one of the Strahov hillsides.** 

\* Area of the unit according to the Civil Code. The area consists of the sum total area of the entire unit bounded by perimeter walls.

The apartment is offered in a finished state without a kitchen, according to the developer's standard. Facilities include wooden floors, ceramic tiles, bathroom fixtures, underfloor heating, replicas of the original casement windows. There is also a **preparation for air-conditioning**. Cellars in the common areas of the building. It is possible to purchase a **parking space in an automated parking system**.