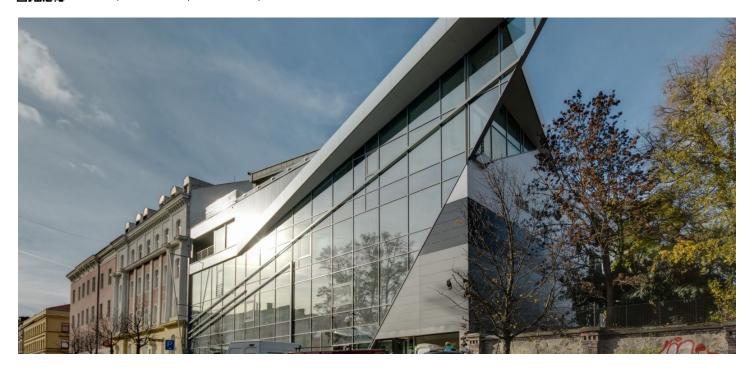

A new multi-purpose administrative building with office premises for lease situated close to the historic center of Brno. This dynamic building is characterized by a large glass facade in both the front and the rear of the building. There are two underground floors and five aboveground floors, offering over 500 square meters of retail space suitable for a restaurant, (facilities and warehouse space included) and three floors of nearly 1.200 m² of attractive office premises.

### Location:

Good accessibility by car and public transport - tram stops nearby. The building is situated within walking distance from the Moravian Square, near the park - Tyršův sad.