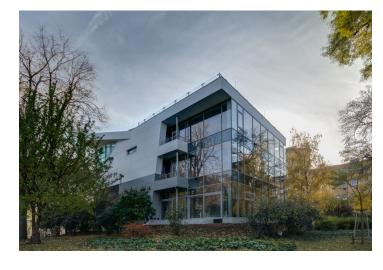

A new multi-purpose administrative building with office premises for lease situated close to the historic center of Brno. This dynamic building is characterized by a large glass facade in both the front and the rear of the building. There are two underground floors and five aboveground floors, offering over 500 square meters of retail space suitable for a restaurant, (facilities and warehouse space included) and three floors of nearly 1.200 m² of attractive office premises.