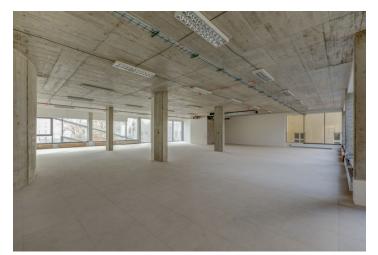

A new multi-purpose administrative building with office premises for lease situated close to the historic center of Brno. This dynamic building is characterized by a large glass facade in both the front and the rear of the building. There are two underground floors and five aboveground floors, offering over 500 square meters of retail space suitable for a restaurant, (facilities and warehouse space included) and three floors of nearly 1.200 m² of attractive office premises.

### **Features and Services:**

- 24/7 security system
- CCTV in the common areas
- Access via card system
- Wheelchair access to the building
- Glass facade with openable windows
- Raised floors
- Fully-equipped toilets
- Modern water heating control system, JAGA radiators with attractive design
- VRF system
- Separate energy supply for each tenant
- Remote controlled internal blinds
- Flexible layout adjusted according to tenant's needs
- Restaurant available for employees or for business meetings
- Leisure area on the roof with a unique view on the Tyrš park
- 20 underground parking spaces