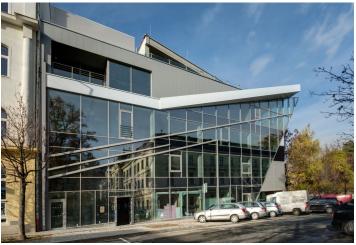

A new multi-purpose administrative building with office premises for lease situated close to the historic center of Brno. This dynamic building is characterized by a large glass facade in both the front and the rear of the building. There are two underground floors and five aboveground floors, offering over 500 square meters of retail space suitable for a restaurant, (facilities and warehouse space included) and three floors of nearly 1.200 m² of attractive office premises.

### **Features and Services:**

- 24/7 security system
- CCTV in the common areas
- Access via card system
- Wheelchair access to the building
- Glass facade with openable windows
- Raised floors
- Fully-equipped toilets
- Modern water heating control system, JAGA radiators with attractive design
- VRF system
- Separate energy supply for each tenant
- Remote controlled internal blinds
- Flexible layout adjusted according to tenant's needs
- Restaurant available for employees or for business meetings
- Leisure area on the roof with a unique view on the Tyrš park
- 20 underground parking spaces