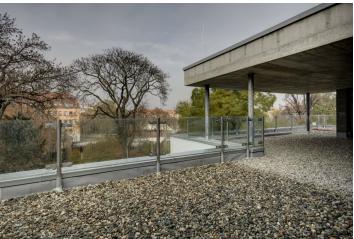

### **Features and Services:**

- 24/7 security system
- CCTV in the common areas
- Access via card system
- Wheelchair access to the building
- Glass facade with openable windows
- Raised floors
- Fully-equipped toilets
- Modern water heating control system, JAGA radiators with attractive design
- VRF system
- Separate energy supply for each tenant
- Remote controlled internal blinds
- Flexible layout adjusted according to tenant's needs
- Restaurant available for employees or for business meetings
- Leisure area on the roof with a unique view on the Tyrš park
- 20 underground parking spaces