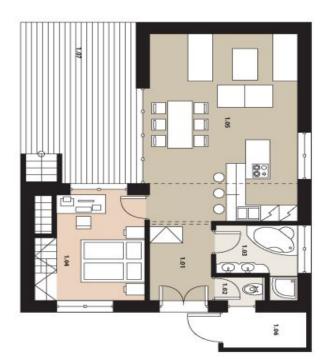

Layout offers living room with kitchen, 1 bedroom, bathroom, separate toilet and an entry hall. All houses will have **paved parking spaces** and a **storage room** with entry from the yard; there will be also five individual wine cellars for sale. New residents will benefit from an **outdoor pool** with a sun deck, **infrared sauna**, sporting goods, and a large **representative wine cellar with personal boxes for wine storage**. Enclosed area secured by camera system will be accessible through the **reception**.

Interior 61.86  $m^2$  , terraces 45.6  $m^2$  , footprint 82  $m^2$  , garden 39  $m^2$  , plot 121  $m^2$ 

For more information, please visit the official website of the  $\underline{\text{Sun Houses by}}$   $\underline{\text{Mušov project}}$ .