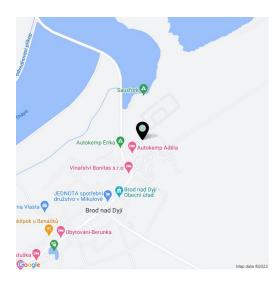

The project will be realized in the immediate vicinity of Mušovská jezera dams, in the beautiful area of green vineyards and fertile colorful fields. The area is adjacent to the Pálava nature reserve, creating one of most distinctive natural landmarks of southern Moravia together with the close Lednicko-Valtický areál grounds. Many established and newly emerging cafes, restaurants and guest houses, focusing on both traditional and modern cuisine and quality service, lift the standards of this dynamically growing region. In neighboring Pasohlávky you can already find a new large water park; in the upcoming years, there will also be a thermal spa of European importance. Brod nad Dyjí is just a 15-minute drive away from complete amenities in Mikulov and 35 minutes from Brno.