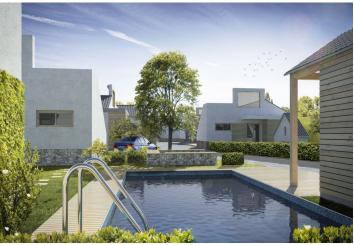

Low-energy family house with rooftop terrace boasting great views of the picturesque countryside of the Mikulov micro-region. This emerging project, which is situated on the eastern edge of Brod nad Dyjí, is characterized by a high comfort of service, pleasant atmosphere, privacy, and an abundance of sunny local weather. These benefits, combined with other specifics of the location such as great wine, countless possibilities for biking, fishing and walking around the most beautiful natural sites of South Moravia, make the project an ideal choice for those who seek comfort, while maintaining an active style of life.

Layout offers living room with kitchen, 1 bedroom, bathroom, separate toilet and an entry hall. All houses will have **paved parking spaces** and a **storage room** with entry from the yard; there will be also five individual wine cellars for sale. New residents will benefit from an **outdoor pool** with a sun deck, **infrared sauna**, sporting goods, and a large **representative wine cellar with personal boxes for wine storage**. Enclosed area secured by camera system will be accessible through the **reception**.