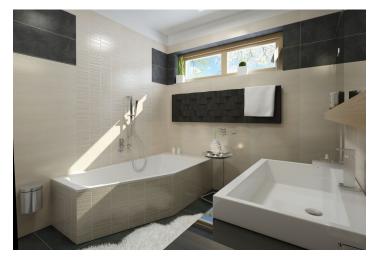

Layout offers living room with kitchen, 1 bedroom, bathroom, separate toilet and an entry hall. All houses will have **paved parking spaces** and a **storage room** with entry from the yard; there will be also five individual wine cellars for sale. New residents will benefit from an **outdoor pool** with a sun deck, **infrared sauna**, sporting goods, and a large **representative wine cellar with personal boxes for wine storage**. Enclosed area secured by camera system will be accessible through the **reception**.

Standards will include large-format ceramic tiles, preparation for ARC, electric heating, heated floors and heating ladder in the bathroom, windows with triple glazing, veneer interior doors, entrance doors at the highest security level, preparation for kitchen and lighting fixtures, quality bathroom fixtures, Internet connection and TV optical cable, preparation for the installation of a hot tub on the rooftop terrace. **Higher standards**, such as wooden windows and doors, security system, underfloor heating, selection of floors, tiles and fixtures, are available at extra cost.