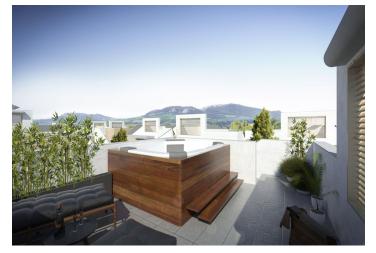

Standards will include large-format ceramic tiles, preparation for ARC, electric heating, heated floors and heating ladder in the bathroom, windows with triple glazing, veneer interior doors, entrance doors at the highest security level, preparation for kitchen and lighting fixtures, quality bathroom fixtures, Internet connection and TV optical cable, preparation for the installation of a hot tub on the rooftop terrace. **Higher standards**, such as wooden windows and doors, security system, underfloor heating, selection of floors, tiles and fixtures, are available at extra cost.