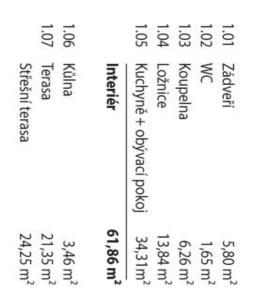

Interior 61.86  $m^2$  , terraces 45.6  $m^2$  , footprint 82  $m^2$  , garden 39  $m^2$  , plot 121  $m^2$ 

For more information, please visit the official website of the  $\underline{\text{Sun Houses by}}$   $\underline{\text{Mušov project}}$ .