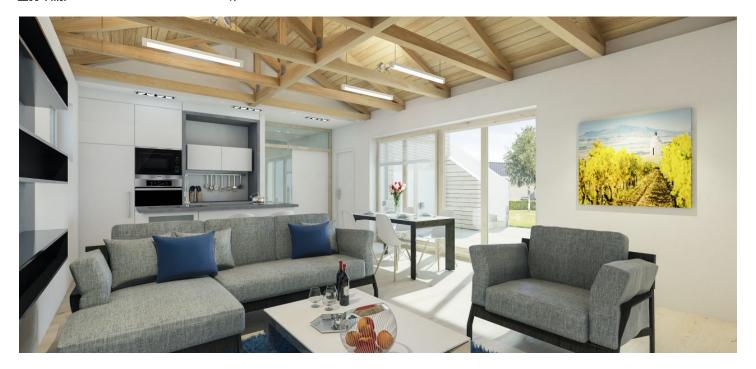

Layout offers living room with kitchen, 1 bedroom, bathroom, separate toilet and an entry hall. All houses will have **paved parking spaces** and a **storage room** with entry from the yard; there will be also five individual wine cellars for sale. New residents will benefit from an **outdoor pool** with a sun deck, **infrared sauna**, sporting goods, and a large **representative wine cellar with personal boxes for wine storage**. Enclosed area secured by camera system will be accessible through the **reception**.

Standards will include large-format ceramic tiles, preparation for ARC, electric heating, heated floors and heating ladder in the bathroom, windows with triple glazing, veneer interior doors, entrance doors at the highest security level, preparation for kitchen and lighting fixtures, quality bathroom fixtures, Internet connection and TV optical cable, preparation for the installation of a hot tub on the rooftop terrace. **Higher standards**, such as wooden windows and doors, security system, underfloor heating, selection of floors, tiles and fixtures, are available at extra cost.