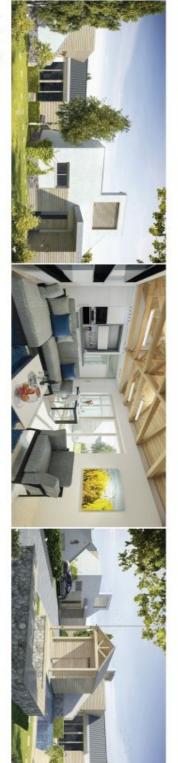

Low-energy family house with rooftop terrace boasting great views of the picturesque countryside of the Mikulov micro-region. This emerging project, which is situated on the eastern edge of Brod nad Dyjí, is characterized by a high comfort of service, pleasant atmosphere, privacy, and an abundance of sunny local weather. These benefits, combined with other specifics of the location such as great wine, countless possibilities for biking, fishing and walking around the most beautiful natural sites of South Moravia, make the project an ideal choice for those who seek comfort, while maintaining an active style of life.

Layout offers living room with kitchen, 1 bedroom, bathroom, separate toilet and an entry hall. All houses will have **paved parking spaces** and a **storage room** with entry from the yard; there will be also five individual wine cellars for sale. New residents will benefit from an **outdoor pool** with a sun deck, **infrared sauna**, sporting goods, and a large **representative wine cellar with personal boxes for wine storage**. Enclosed area secured by camera system will be accessible through the **reception**.

Interior 61.86  $m^2$  , terraces 45.6  $m^2$  , footprint 82  $m^2$  , garden 39  $m^2$  , plot 121  $m^2$ 

For more information, please visit the official website of the  $\underline{\text{Sun Houses by}}$   $\underline{\text{Mušov project}}$ .