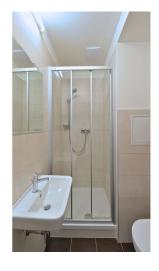

The studio includes one room with a fitted open kitchen and access to the terrace, shower bathroom with toilet, and an entry hall with space for a built-in wardrobe.

Laminated floors, security entry door, French windows, gas boiler, fridge, audio entry phone, cellar. On-site underground garage parking available at CZK 2400/space/month. Common building charges and water CZK 764/month. Gas and electricity are billed separately (transfer to the tenant).