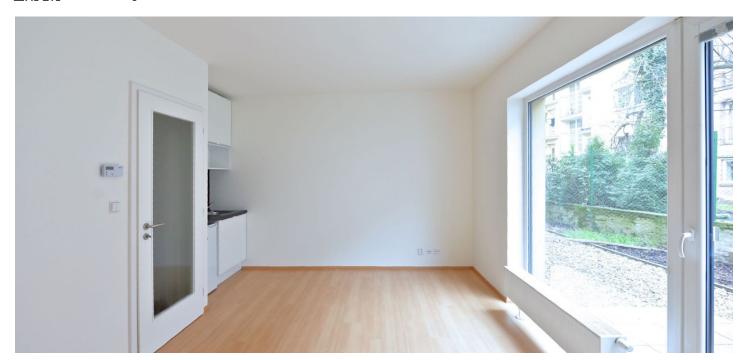

The studio includes one room with a fitted open kitchen and access to the terrace, shower bathroom with toilet, and an entry hall with space for a built-in wardrobe.

Laminated floors, security entry door, French windows, gas boiler, fridge, audio entry phone, cellar. On-site underground garage parking available at CZK 2400/space/month. Common building charges and water CZK 764/month. Gas and electricity are billed separately (transfer to the tenant).