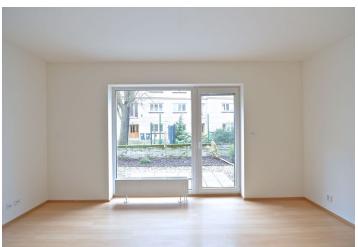

## Rented

Brand new studio with a south 15 m² terrace / garden, situated on the ground floor in a new residential project with underground parking. Located in a quiet street with the unique atmosphere of old Braník neighborhood, offering comfortable living moments from the Vltava river and surrounded by greenery. Very good access to the city center (trams, buses), shopping and amenities. Good sports and leisure opportunities - parks with mature greenery, golf course, sports ground and swimming pool in Podolí, in-line and bike path along the river.

The studio includes one room with a fitted open kitchen and access to the terrace, shower bathroom with toilet, and an entry hall with space for a built-in wardrobe.

Laminated floors, security entry door, French windows, gas boiler, fridge, audio entry phone, cellar. On-site underground garage parking available at CZK 2400/space/month. Common building charges and water CZK 764/month. Gas and electricity are billed separately (transfer to the tenant).