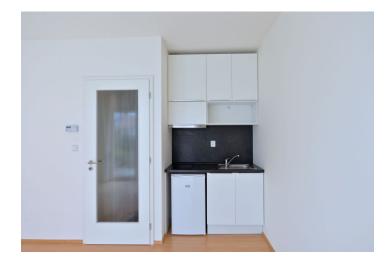

The studio includes one room with a fitted open kitchen and access to the terrace, shower bathroom with toilet, and an entry hall with space for a built-in wardrobe.

Laminated floors, security entry door, French windows, gas boiler, fridge, audio entry phone, cellar. On-site underground garage parking available at CZK 2400/space/month. Common building charges and water CZK 764/month. Gas and electricity are billed separately (transfer to the tenant).