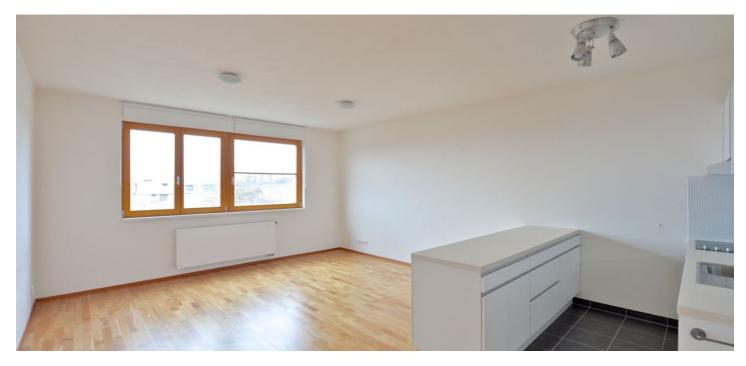

Bright studio with beautiful green views situated on the first floor in a new building with lift and underground parking. Located in a quiet Prague 5 neighborhood within easy reach of the Dalejské and Prokopské valleys, and convenient to the German School. Bus stop close by, a few stops to Lužiny or Luka metro stations, line B.

The flat has living /bedroom area with a fully fitted open kitchen, bathroom with a corner tub and toilet, and entry hall with wardrobes.

Wooden floating floors, tiles, large windows, roller blinds, security entry door, washer, combination oven, video entry phone, alarm, chip entry to the building. One garage parking space included. Common building charges and utilities CZK 2000/month. Electricity is billed separately.