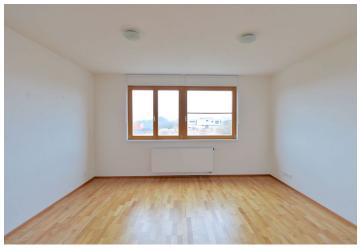

Bright studio with beautiful green views situated on the first floor in a new building with lift and underground parking. Located in a quiet Prague 5 neighborhood within easy reach of the Dalejské and Prokopské valleys, and convenient to the German School. Bus stop close by, a few stops to Lužiny or Luka metro stations, line B.

The flat has living /bedroom area with a fully fitted open kitchen, bathroom with a corner tub and toilet, and entry hall with wardrobes.

Wooden floating floors, tiles, large windows, roller blinds, security entry door, washer, combination oven, video entry phone, alarm, chip entry to the building. One garage parking space included. Common building charges and utilities CZK 2000/month. Electricity is billed separately.