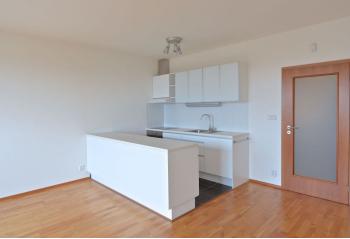

Bright studio with beautiful green views situated on the first floor in a new building with lift and underground parking. Located in a quiet Prague 5 neighborhood within easy reach of the Dalejské and Prokopské valleys, and convenient to the German School. Bus stop close by, a few stops to Lužiny or Luka metro stations, line B.

The flat has living /bedroom area with a fully fitted open kitchen, bathroom with a corner tub and toilet, and entry hall with wardrobes.

Wooden floating floors, tiles, large windows, roller blinds, security entry door, washer, combination oven, video entry phone, alarm, chip entry to the building. One garage parking space included. Common building charges and utilities CZK 2000/month. Electricity is billed separately.