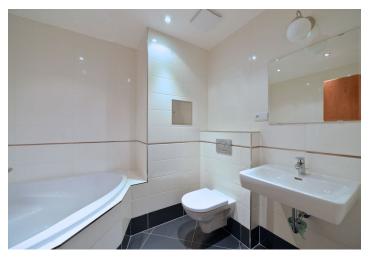

The flat has living /bedroom area with a fully fitted open kitchen, bathroom with a corner tub and toilet, and entry hall with wardrobes.

Wooden floating floors, tiles, large windows, roller blinds, security entry door, washer, combination oven, video entry phone, alarm, chip entry to the building. One garage parking space included. Common building charges and utilities CZK 2000/month. Electricity is billed separately.