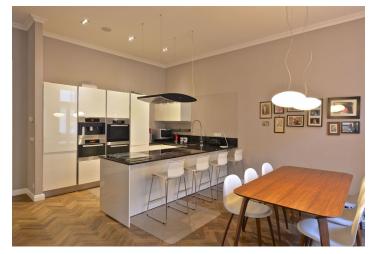

The interior features a spacious living room separated by a partition from a fully fitted high standard kitchen and dining area, two bedrooms facing the courtyard - one with a balcony, bathroom with bath tub, a separate toilet, walk-in closet / utility room, and a large central entry hall.

Preserved original details, high ceilings, solid wood parquet floors, tiles, heated floor in the bathroom and toilet, French windows, built-in storage, gas boiler, washer, dryer, Miele kitchen appliances, alarm, audio entry phone, cellar. Common building charges and water CZK 800/person/month. Deposit for gas and electricity will be transferred to the tenant (around CZK 4000/month).