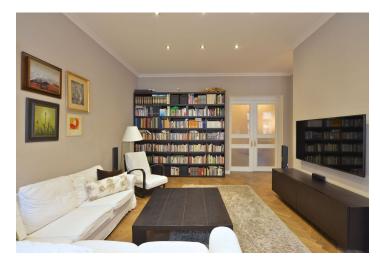

The interior features a spacious living room separated by a partition from a fully fitted high standard kitchen and dining area, two bedrooms facing the courtyard - one with a balcony, bathroom with bath tub, a separate toilet, walk-in closet / utility room, and a large central entry hall.

Preserved original details, high ceilings, solid wood parquet floors, tiles, heated floor in the bathroom and toilet, French windows, built-in storage, gas boiler, washer, dryer, Miele kitchen appliances, alarm, audio entry phone, cellar. Common building charges and water CZK 800/person/month. Deposit for gas and electricity will be transferred to the tenant (around CZK 4000/month).