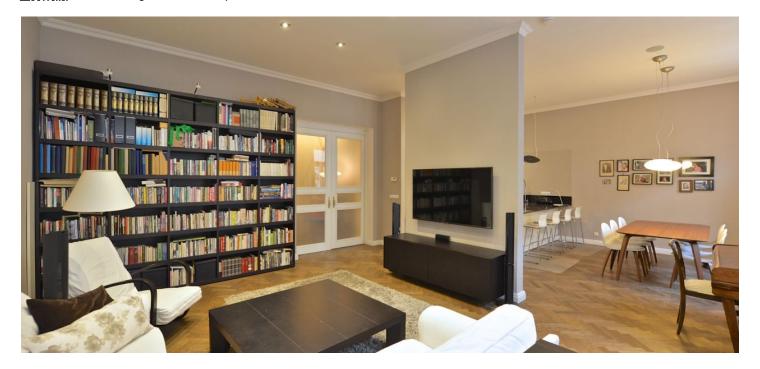

The interior features a spacious living room separated by a partition from a fully fitted high standard kitchen and dining area, two bedrooms facing the courtyard - one with a balcony, bathroom with bath tub, a separate toilet, walk-in closet / utility room, and a large central entry hall.

Preserved original details, high ceilings, solid wood parquet floors, tiles, heated floor in the bathroom and toilet, French windows, built-in storage, gas boiler, washer, dryer, Miele kitchen appliances, alarm, audio entry phone, cellar. Common building charges and water CZK 800/person/month. Deposit for gas and electricity will be transferred to the tenant (around CZK 4000/month).