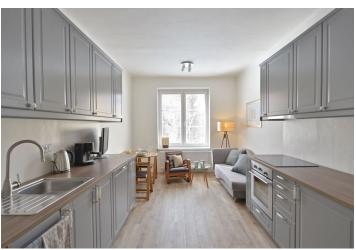

The apartment benefits from large fully furnished bedroom and south facing bathroom with bathtub and window overlooking the landscaped garden in the inner courtyard. Fixtures and fittings include kitchen with washing maschine and dish washer, electric cooker. There is also a fold-away sofa that can be used as a single bed, fold-away wooden table that can sit up to 4 people in the living room.

Central heating with electric boiler, vinyl floor, solid timber interior doors, built-in wardrobe in the entrance hall.

In the immediate vicinity there is theatre and park Na Jezerce, within easy reach of the Arkády Pankrác shopping center and metro line C station. Common building charges and utitlities CZK 4500 per month.