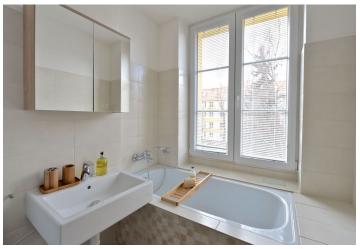

The apartment benefits from large fully furnished bedroom and south facing bathroom with bathtub and window overlooking the landscaped garden in the inner courtyard. Fixtures and fittings include kitchen with washing maschine and dish washer, electric cooker. There is also a fold-away sofa that can be used as a single bed, fold-away wooden table that can sit up to 4 people in the living room.