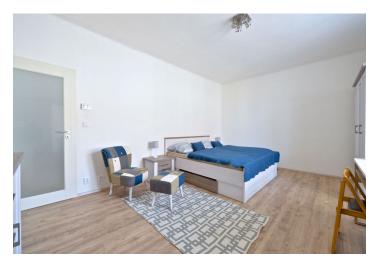

The apartment benefits from large fully furnished bedroom and south facing bathroom with bathtub and window overlooking the landscaped garden in the inner courtyard. Fixtures and fittings include kitchen with washing maschine and dish washer, electric cooker. There is also a fold-away sofa that can be used as a single bed, fold-away wooden table that can sit up to 4 people in the living room.

Central heating with electric boiler, vinyl floor, solid timber interior doors, built-in wardrobe in the entrance hall.

In the immediate vicinity there is theatre and park Na Jezerce, within easy reach of the Arkády Pankrác shopping center and metro line C station. Common building charges and utitlities CZK 4500 per month.