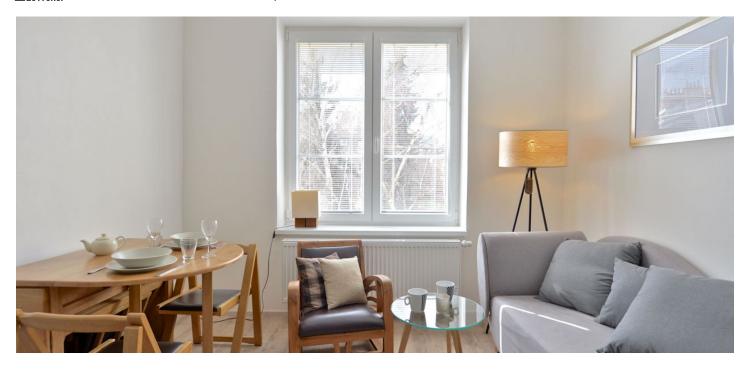

\* Area of the unit according to the Civil Code. The area consists of the sum total area of the entire unit bounded by perimeter walls.

Bright one bedroom flat after complete reconstruction on the 3rd floor of a brick apartment house dating from the 1930s and located on a quiet street in Pankrác overlooking landscaped garden in the courtyard - only steps away from Jezerka park. Good public transport links in the immediate vicinity.

The apartment benefits from large fully furnished bedroom and south facing bathroom with bathtub and window overlooking the landscaped garden in the inner courtyard. Fixtures and fittings include kitchen with washing maschine and dish washer, electric cooker. There is also a fold-away sofa that can be used as a single bed, fold-away wooden table that can sit up to 4 people in the living room.

Central heating with electric boiler, vinyl floor, solid timber interior doors, built-in wardrobe in the entrance hall.

In the immediate vicinity there is theatre and park Na Jezerce, within easy reach of the Arkády Pankrác shopping center and metro line C station. Common building charges and utitlities CZK 4500 per month.