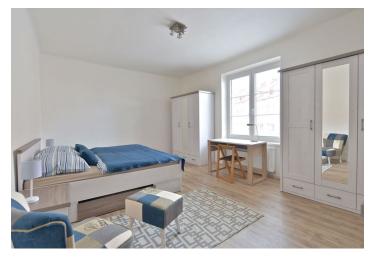

The apartment benefits from large fully furnished bedroom and south facing bathroom with bathtub and window overlooking the landscaped garden in the inner courtyard. Fixtures and fittings include kitchen with washing maschine and dish washer, electric cooker. There is also a fold-away sofa that can be used as a single bed, fold-away wooden table that can sit up to 4 people in the living room.

Central heating with electric boiler, vinyl floor, solid timber interior doors, built-in wardrobe in the entrance hall.

In the immediate vicinity there is theatre and park Na Jezerce, within easy reach of the Arkády Pankrác shopping center and metro line C station. Common building charges and utitlities CZK 4500 per month.