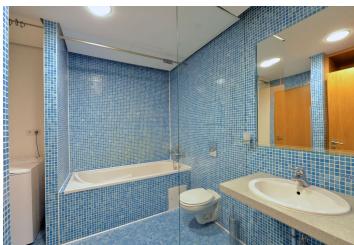

The interior includes entry hall with built-in wardrobes and storage, living room with a fully fitted open kitchen and balcony, one bedroom with balcony, and bathroom with bath tub and toilet.

Wooden floors, security entry door, bed with built-in storage, blinds, washing machine, dishwasher, microwave oven, dishes, TV, video entry phone, cellar. One garage parking space included. Common building charges and deposit for heating, water and garage maintenance CZK 5300 per month. Electricity is billed separately (transfer to the tenant).