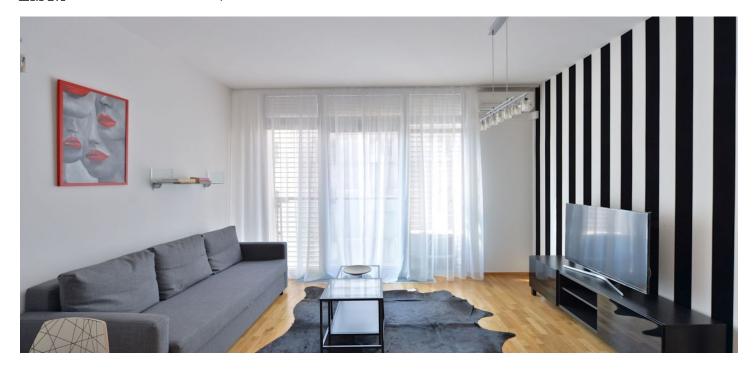

\* Area of the unit according to the Civil Code. The area consists of the sum total area of the entire unit bounded by perimeter walls.

Furnished air-conditioned 1-bedroom flat with two narrow balconies, situated on the second floor of the Korunní Dvůr residential project with a reception, 24-hour security and underground parking. Well located in the Vinohrady residential neighbourhood popular with the expat community, just a two minute walk from the Flora shopping mall and office park, with quick connections to the city center by metro and tram.

The interior includes entry hall with built-in wardrobes and storage, living room with a fully fitted open kitchen and balcony, one bedroom with balcony, and bathroom with bath tub and toilet.

Wooden floors, security entry door, bed with built-in storage, blinds, washing machine, dishwasher, microwave oven, dishes, TV, video entry phone, cellar. One garage parking space included. Common building charges and deposit for heating, water and garage maintenance CZK 5300 per month. Electricity is billed separately (transfer to the tenant).