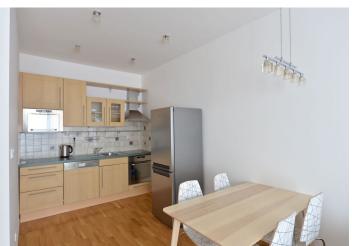

The interior includes entry hall with built-in wardrobes and storage, living room with a fully fitted open kitchen and balcony, one bedroom with balcony, and bathroom with bath tub and toilet.

Wooden floors, security entry door, bed with built-in storage, blinds, washing machine, dishwasher, microwave oven, dishes, TV, video entry phone, cellar. One garage parking space included. Common building charges and deposit for heating, water and garage maintenance CZK 5300 per month. Electricity is billed separately (transfer to the tenant).