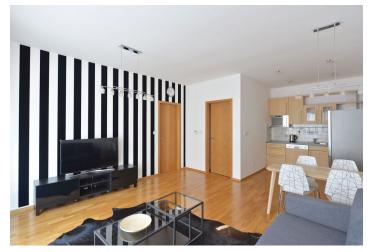

The interior includes entry hall with built-in wardrobes and storage, living room with a fully fitted open kitchen and balcony, one bedroom with balcony, and bathroom with bath tub and toilet.

Wooden floors, security entry door, bed with built-in storage, blinds, washing machine, dishwasher, microwave oven, dishes, TV, video entry phone, cellar. One garage parking space included. Common building charges and deposit for heating, water and garage maintenance CZK 5300 per month. Electricity is billed separately (transfer to the tenant).