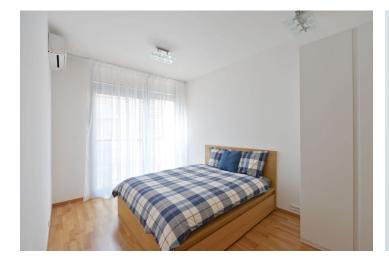

The interior includes entry hall with built-in wardrobes and storage, living room with a fully fitted open kitchen and balcony, one bedroom with balcony, and bathroom with bath tub and toilet.

Wooden floors, security entry door, bed with built-in storage, blinds, washing machine, dishwasher, microwave oven, dishes, TV, video entry phone, cellar. One garage parking space included. Common building charges and deposit for heating, water and garage maintenance CZK 5300 per month. Electricity is billed separately (transfer to the tenant).