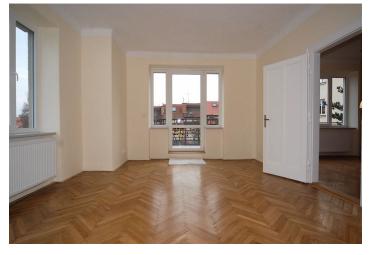

\* Area of the unit according to the Civil Code. The area consists of the sum total area of the entire unit bounded by perimeter walls.

Attractive 2-bedroom 2-bathroom apartment with 2 terraces in a charming and quiet Prague 5 neighborhood. The flat features fully fitted and equipped kitchen opening into dining room connected to the adjacent living room through a large glass double door. Master bedroom (off the dining room) is very bright with large windows and French door leading to terrace. The 2nd, separate bedroom is en-suite with shower room and can be used as a guest room. The main, windowed bathroom has a bath tub, toilet and heated towel rail. Guest toilet, balcony off the large entrance hall fitted with built-in wardrobes and storage. Original parquet and tile floors, satellite. 1st floor without lift. Close to the French School and Anděl commercial and entertainment center. Prepayment for services CZK 5000/month.