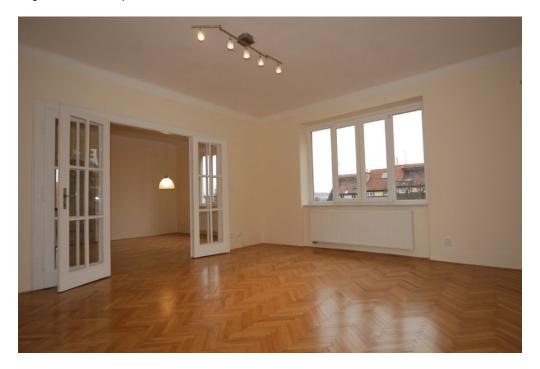

\* Area of the unit according to the Civil Code. The area consists of the sum total area of the entire unit bounded by perimeter walls.

Attractive 2-bedroom 2-bathroom apartment with 2 terraces in a charming and quiet Prague 5 neighborhood. The flat features fully fitted and equipped kitchen opening into dining room connected to the adjacent living room through a large glass double door. Master bedroom (off the dining room) is very bright with large windows and French door leading to terrace. The 2nd, separate bedroom is en-suite with shower room and can be used as a guest room. The main, windowed bathroom has a bath tub, toilet and heated towel rail. Guest toilet, balcony off the large entrance hall fitted with built-in wardrobes and storage. Original parquet and tile floors, satellite. 1st floor without lift. Close to the French School and Anděl commercial and entertainment center. Prepayment for services CZK 5000/month.