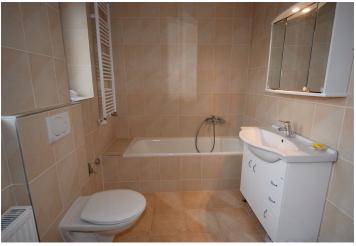

\* Area of the unit according to the Civil Code. The area consists of the sum total area of the entire unit bounded by perimeter walls.

Attractive 2-bedroom 2-bathroom apartment with 2 terraces in a charming and quiet Prague 5 neighborhood. The flat features fully fitted and equipped kitchen opening into dining room connected to the adjacent living room through a large glass double door. Master bedroom (off the dining room) is very bright with large windows and French door leading to terrace. The 2nd, separate bedroom is en-suite with shower room and can be used as a guest room. The main, windowed bathroom has a bath tub, toilet and heated towel rail. Guest toilet, balcony off the large entrance hall fitted with built-in wardrobes and storage. Original parquet and tile floors, satellite. 1st floor without lift. Close to the French School and Anděl commercial and entertainment center. Prepayment for services CZK 5000/month.