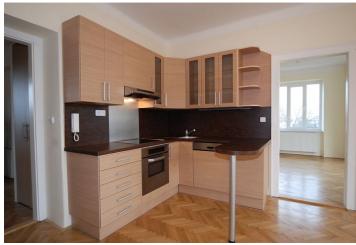

\* Area of the unit according to the Civil Code. The area consists of the sum total area of the entire unit bounded by perimeter walls.

Attractive 2-bedroom 2-bathroom apartment with 2 terraces in a charming and quiet Prague 5 neighborhood. The flat features fully fitted and equipped kitchen opening into dining room connected to the adjacent living room through a large glass double door. Master bedroom (off the dining room) is very bright with large windows and French door leading to terrace. The 2nd, separate bedroom is en-suite with shower room and can be used as a guest room. The main, windowed bathroom has a bath tub, toilet and heated towel rail. Guest toilet, balcony off the large entrance hall fitted with built-in wardrobes and storage. Original parquet and tile floors, satellite. 1st floor without lift. Close to the French School and Anděl commercial and entertainment center. Prepayment for services CZK 5000/month.