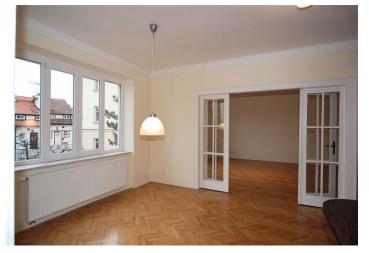

\* Area of the unit according to the Civil Code. The area consists of the sum total area of the entire unit bounded by perimeter walls.

Attractive 2-bedroom 2-bathroom apartment with 2 terraces in a charming and quiet Prague 5 neighborhood. The flat features fully fitted and equipped kitchen opening into dining room connected to the adjacent living room through a large glass double door. Master bedroom (off the dining room) is very bright with large windows and French door leading to terrace. The 2nd, separate bedroom is en-suite with shower room and can be used as a guest room. The main, windowed bathroom has a bath tub, toilet and heated towel rail. Guest toilet, balcony off the large entrance hall fitted with built-in wardrobes and storage. Original parquet and tile floors, satellite. 1st floor without lift. Close to the French School and Anděl commercial and entertainment center. Prepayment for services CZK 5000/month.