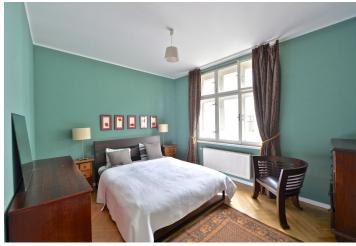

The entrance hall on the lower level of the apartment opens directly into the generous living room (43 m²) with four large windows, a modern kitchen and dining area. The corridor leads also to a bathroom with a shower, sink, toilet, and its own window. The upper level of the apartment offers a hall with gallery, 3 bedrooms (two of them facing the street, one facing the courtyard), and a bathroom with shower, sink and toilet.