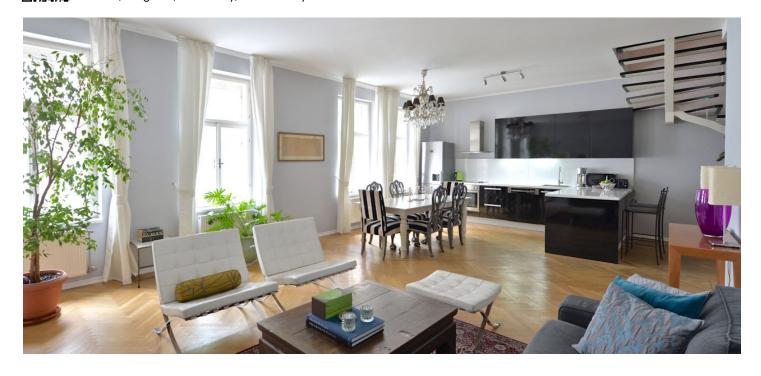

\* Area of the unit according to the Civil Code. The area consists of the sum total area of the entire unit bounded by perimeter walls.

Boasting plenty of light and lots of character, this stylish duplex (with no sloping walls) is situated on the 2nd and 3rd floors of a well maintained building with a lift in the heart of Vinohrady. Enviably located just a few steps from the náměstí Míru square, and Havlíčkovy sady park, in an area with a selection of fine restaurants and complete services.

The entrance hall on the lower level of the apartment opens directly into the generous living room (43 m²) with four large windows, a modern kitchen and dining area. The corridor leads also to a bathroom with a shower, sink, toilet, and its own window. The upper level of the apartment offers a hall with gallery, 3 bedrooms (two of them facing the street, one facing the courtyard), and a bathroom with shower, sink and toilet.

The flat underwent a **complete reconstruction in 2012**. Facilities include **refurbished parquet floors, large casement windows**, fully equipped kitchen, gas heating, built-in wardrobes. The 1930's building was completely