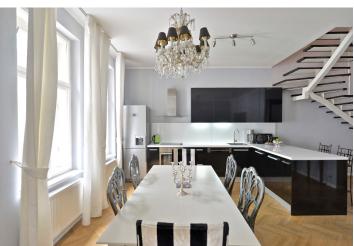

The entrance hall on the lower level of the apartment opens directly into the generous living room (43 m²) with four large windows, a modern kitchen and dining area. The corridor leads also to a bathroom with a shower, sink, toilet, and its own window. The upper level of the apartment offers a hall with gallery, 3 bedrooms (two of them facing the street, one facing the courtyard), and a bathroom with shower, sink and toilet.

The flat underwent a **complete reconstruction in 2012**. Facilities include **refurbished parquet floors, large casement windows**, fully equipped kitchen, gas heating, built-in wardrobes. The 1930's building was completely