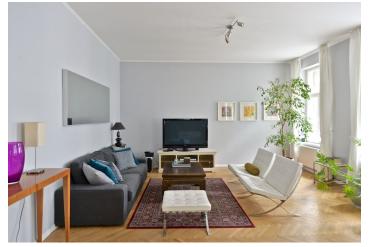

The entrance hall on the lower level of the apartment opens directly into the generous living room (43 m²) with four large windows, a modern kitchen and dining area. The corridor leads also to a bathroom with a shower, sink, toilet, and its own window. The upper level of the apartment offers a hall with gallery, 3 bedrooms (two of them facing the street, one facing the courtyard), and a bathroom with shower, sink and toilet.