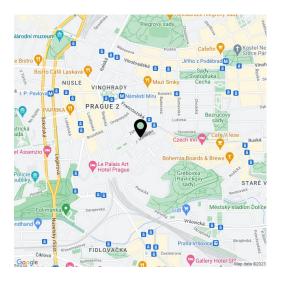

\* Area of the unit according to the Civil Code. The area consists of the sum total area of the entire unit bounded by perimeter walls.

Boasting plenty of light and lots of character, this stylish duplex (with no sloping walls) is situated on the 2nd and 3rd floors of a well maintained building with a lift in the heart of Vinohrady. Enviably located just a few steps from the náměstí Míru square, and Havlíčkovy sady park, in an area with a selection of fine restaurants and complete services.

Highly desired location just a 3 minutes' walk from one of the most beautiful squares in Prague, complete with a line A metro station, and a large park with panoramic views of Vršovice.

renovated in 1997 and is in excellent condition. There is a possibility to rent a