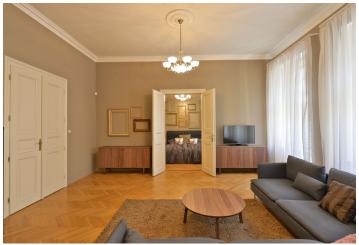

The interior features living room with dining area and a fully fitted open kitchen, one bedroom, a large fitted walk-in closet, bathroom with a walk-in shower and bath tub, a separate toilet, and entry hall.

High ceilings, renovated wooden windows, solid wood parquet floors, double interior doors, washing machine, dishwasher, microwave oven, TV, alarm, audio entry phone, cellar. On-site garage parking available. Common building charges approx. CZK 4,000 monthly. Deposit for electricity is billed separately. Available from July 2022 (or earlier upon agreement).