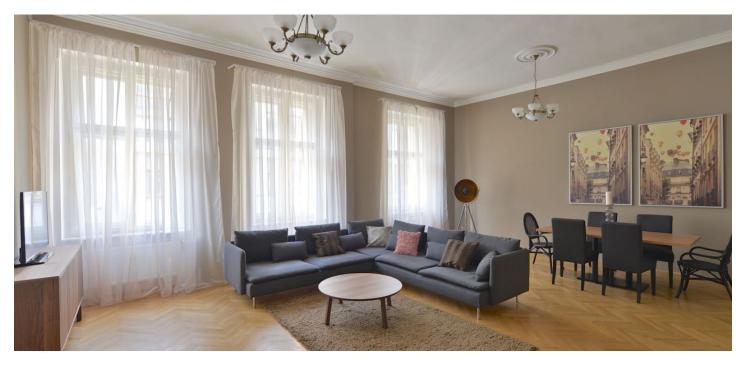

Renovated fully furnished 1-bedroom flat on the second floor of a completely refurbished late 19th century building with a new lift. Well located in a trendy and lively central residential district of Prague, near the lovely Riegrovy sady park, within easy reach of the Wenceslas Square (five min. walk) and full amenities. Guaranteed tranquility despite the central location.

The interior features living room with dining area and a fully fitted open kitchen, one bedroom, a large fitted walk-in closet, bathroom with a walk-in shower and bath tub, a separate toilet, and entry hall.

High ceilings, renovated wooden windows, solid wood parquet floors, double interior doors, washing machine, dishwasher, microwave oven, TV, alarm, audio entry phone, cellar. On-site garage parking available. Common building charges approx. CZK 4,000 monthly. Deposit for electricity is billed separately. Available from July 2022 (or earlier upon agreement).