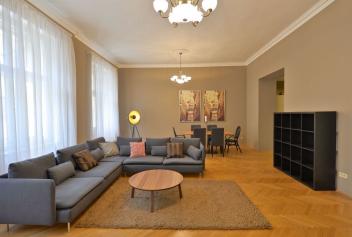

Renovated fully furnished 1-bedroom flat on the second floor of a completely refurbished late 19th century building with a new lift. Well located in a trendy and lively central residential district of Prague, near the lovely Riegrovy sady park, within easy reach of the Wenceslas Square (five min. walk) and full amenities. Guaranteed tranquility despite the central location.

The interior features living room with dining area and a fully fitted open kitchen, one bedroom, a large fitted walk-in closet, bathroom with a walk-in shower and bath tub, a separate toilet, and entry hall.

High ceilings, renovated wooden windows, solid wood parquet floors, double interior doors, washing machine, dishwasher, microwave oven, TV, alarm, audio entry phone, cellar. On-site garage parking available. Common building charges approx. CZK 4,000 monthly. Deposit for electricity is billed separately. Available from July 2022 (or earlier upon agreement).