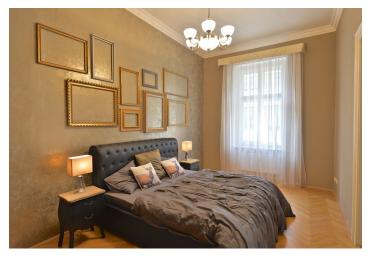

The interior features living room with dining area and a fully fitted open kitchen, one bedroom, a large fitted walk-in closet, bathroom with a walk-in shower and bath tub, a separate toilet, and entry hall.

High ceilings, renovated wooden windows, solid wood parquet floors, double interior doors, washing machine, dishwasher, microwave oven, TV, alarm, audio entry phone, cellar. On-site garage parking available. Common building charges approx. CZK 4,000 monthly. Deposit for electricity is billed separately. Available from July 2022 (or earlier upon agreement).