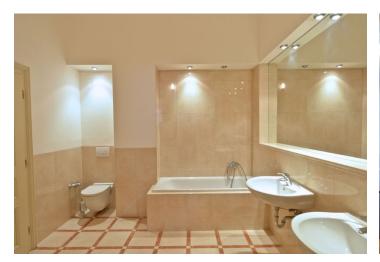

The interior features living room with dining area and a fully fitted open kitchen, one bedroom, a large fitted walk-in closet, bathroom with a walk-in shower and bath tub, a separate toilet, and entry hall.