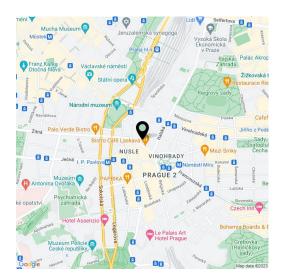

# Apartment One-bedroom (2+kk)

117 m², Prague 2, Vinohrady, Balbínova

### Apartment One-bedroom (2+kk)

117 m², Prague 2, Vinohrady, Balbínova

| Total area       | 117 m²          |
|------------------|-----------------|
| Parking          | Garage parking. |
| Garage           | Yes             |
| Cellar           | _               |
| PENB             | D               |
| Reference number | 22240           |
| Available from   | Immediately     |