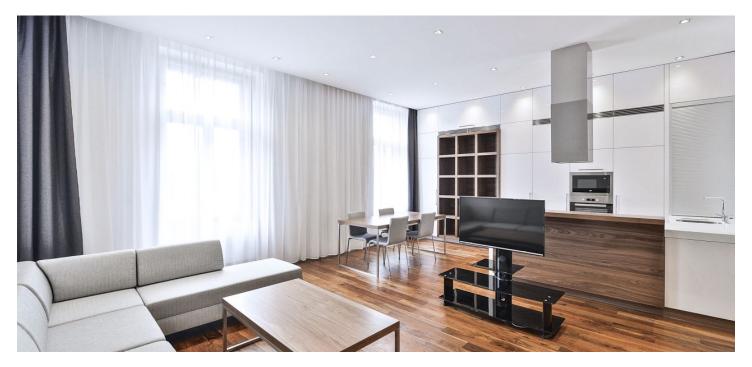

\* Area of the unit according to the Civil Code. The area consists of the sum total area of the entire unit bounded by perimeter walls.

Completely renovated high standard furnished 2-bedroom flat with a 30 m <sup>2</sup> terrace facing the courtyard, situated on the first floor of a renovated traditional residential building with lift and preserved original features. Located just at the edge of Vinohrady neighborhood adjacent to a green park with a playground, a five minute walk from the city center, the Riegrovy sady park and Hlavní nádraží metro station.

The modern interior includes a comfortable living room with a fully fitted open kitchen, dining area and study corner, two separate bedrooms - one with terrace access, shower bathroom with double sink, bidet and toilet, a fitted walk-in closet, and an open entry hall with built-in wardrobes.

Hardwood floors, high ceilings, large windows, security entry door, lots of built-in storage space, TV, washer, dryer, dishwasher, microwave oven, video entry phone. Common building charges and deposit for utilities approx. CZK 3,000/month. Available from October 2017.