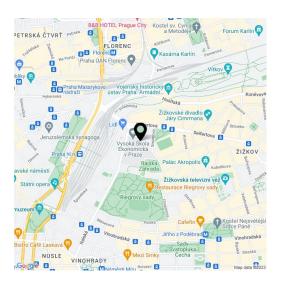

## Apartment Two-bedroom (3+kk)

Rented

85 m², Prague 3, Žižkov, U Rajské zahrady

## **Apartment Two-bedroom (3+kk)**

Rented

85 m², Prague 3, Žižkov, U Rajské zahrady

| Total area       | 115 m²      |
|------------------|-------------|
| Floor area*      | 85 m²       |
| Terrace          | 30 m²       |
| Parking          | -           |
| Cellar           | -           |
| PENB             | G           |
| Reference number | 22243       |
| Available from   | Immediately |

\* Area of the unit according to the Civil Code. The area consists of the sum total area of the entire unit bounded by perimeter walls.

Completely renovated high standard furnished 2-bedroom flat with a 30 m <sup>2</sup> terrace facing the courtyard, situated on the first floor of a renovated traditional residential building with lift and preserved original features. Located just at the edge of Vinohrady neighborhood adjacent to a green park with a playground, a five minute walk from the city center, the Riegrovy sady park and Hlavní nádraží metro station.