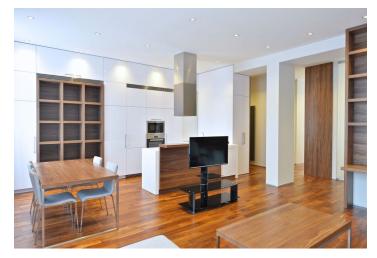

\* Area of the unit according to the Civil Code. The area consists of the sum total area of the entire unit bounded by perimeter walls.

Completely renovated high standard furnished 2-bedroom flat with a 30 m <sup>2</sup> terrace facing the courtyard, situated on the first floor of a renovated traditional residential building with lift and preserved original features. Located just at the edge of Vinohrady neighborhood adjacent to a green park with a playground, a five minute walk from the city center, the Riegrovy sady park and Hlavní nádraží metro station.

The modern interior includes a comfortable living room with a fully fitted open kitchen, dining area and study corner, two separate bedrooms - one with terrace access, shower bathroom with double sink, bidet and toilet, a fitted walk-in closet, and an open entry hall with built-in wardrobes.

Hardwood floors, high ceilings, large windows, security entry door, lots of built-in storage space, TV, washer, dryer, dishwasher, microwave oven, video entry phone. Common building charges and deposit for utilities approx. CZK 3,000/month. Available from October 2017.