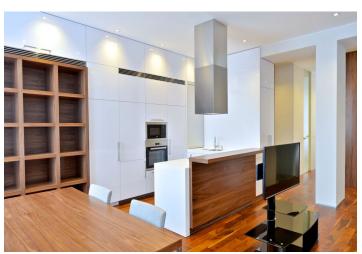

\* Area of the unit according to the Civil Code. The area consists of the sum total area of the entire unit bounded by perimeter walls.

Completely renovated high standard furnished 2-bedroom flat with a 30 m <sup>2</sup> terrace facing the courtyard, situated on the first floor of a renovated traditional residential building with lift and preserved original features. Located just at the edge of Vinohrady neighborhood adjacent to a green park with a playground, a five minute walk from the city center, the Riegrovy sady park and Hlavní nádraží metro station.

The modern interior includes a comfortable living room with a fully fitted open kitchen, dining area and study corner, two separate bedrooms - one with terrace access, shower bathroom with double sink, bidet and toilet, a fitted walk-in closet, and an open entry hall with built-in wardrobes.

Hardwood floors, high ceilings, large windows, security entry door, lots of built-in storage space, TV, washer, dryer, dishwasher, microwave oven, video entry phone. Common building charges and deposit for utilities approx. CZK 3,000/month. Available from October 2017.