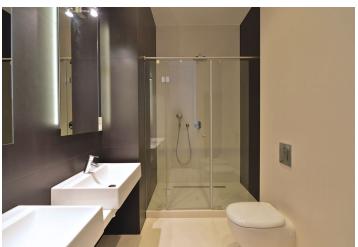

The modern interior includes a comfortable living room with a fully fitted open kitchen, dining area and study corner, two separate bedrooms - one with terrace access, shower bathroom with double sink, bidet and toilet, a fitted walk-in closet, and an open entry hall with built-in wardrobes.