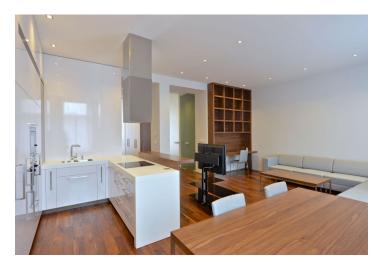

\* Area of the unit according to the Civil Code. The area consists of the sum total area of the entire unit bounded by perimeter walls.

Completely renovated high standard furnished 2-bedroom flat with a 30 m <sup>2</sup> terrace facing the courtyard, situated on the first floor of a renovated traditional residential building with lift and preserved original features. Located just at the edge of Vinohrady neighborhood adjacent to a green park with a playground, a five minute walk from the city center, the Riegrovy sady park and Hlavní nádraží metro station.

The modern interior includes a comfortable living room with a fully fitted open kitchen, dining area and study corner, two separate bedrooms - one with terrace access, shower bathroom with double sink, bidet and toilet, a fitted walk-in closet, and an open entry hall with built-in wardrobes.

Hardwood floors, high ceilings, large windows, security entry door, lots of built-in storage space, TV, washer, dryer, dishwasher, microwave oven, video entry phone. Common building charges and deposit for utilities approx. CZK 3,000/month. Available from October 2017.