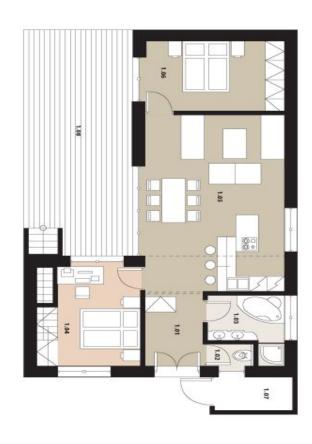

Layout offers living room with kitchen, 2 bedrooms, bathroom, separate toilet and an entry hall. All houses will have paved parking spaces and a storage room with entry from the yard; there will be also five individual wine cellars for sale. New residents will benefit from an outdoor pool with a sun deck, infrared sauna, sporting goods, and a large representative wine cellar with personal boxes for wine storage. Enclosed area secured by camera system will be accessible through the reception.

Interior 75.44 m<sup>2</sup>, terraces 55.75 m<sup>2</sup>, footprint 94 m<sup>2</sup>, garden 75 m<sup>2</sup>, plot 169

For more information, please visit the official website of the Sun Houses by Mušov project.

## House Two-bedroom (3+kk)

131 m², Břeclav, Brod nad Dyjí

svoboda&williams Biskupská 267/8, 602 00, Brno - střed, Česká republika, +420 724 551 238, info@svaboda-williams.com

| 24,25 m <sup>2</sup> | Střešní terasa          |      |
|----------------------|-------------------------|------|
| 31,50 m <sup>2</sup> | Terasa                  | 1.08 |
| 3,46 m <sup>2</sup>  | Kůlna                   | 1.07 |
| 75,44 m <sup>2</sup> | Interiér                |      |
| 13,58 m <sup>2</sup> | Ložnice II              | 1.06 |
| 34,31m <sup>2</sup>  | Kuchyně + obývací pokoj | 1.05 |
| 13,84 m <sup>2</sup> | Ložnice                 | 1.04 |
| 6,26 m <sup>2</sup>  | Koupelna                | 1.03 |
| $1,65 \text{ m}^2$   | WC                      | 1.02 |
| 5,80 m <sup>2</sup>  | Zádveří                 | 1.01 |
|                      |                         |      |