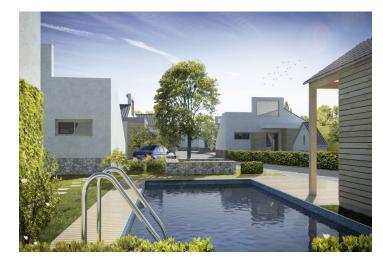

Layout offers living room with kitchen, 2 bedrooms, bathroom, separate toilet and an entry hall. All houses will have paved parking spaces and a storage room with entry from the yard; there will be also five individual wine cellars for sale. New residents will benefit from an outdoor pool with a sun deck, infrared sauna, sporting goods, and a large representative wine cellar with personal boxes for wine storage. Enclosed area secured by camera system will be accessible through the reception.