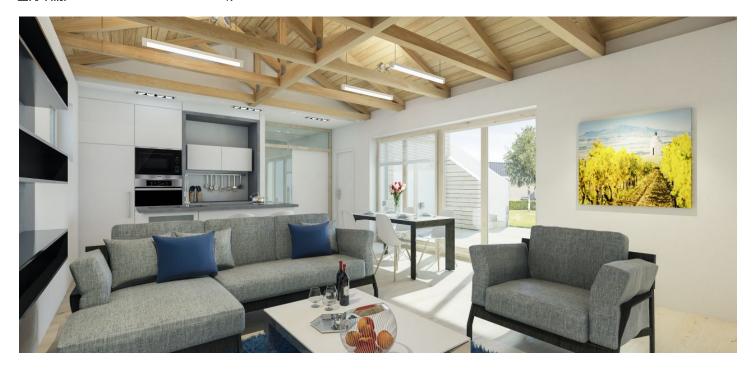

Layout offers living room with kitchen, 2 bedrooms, bathroom, separate toilet and an entry hall. All houses will have paved parking spaces and a storage room with entry from the yard; there will be also five individual wine cellars for sale. New residents will benefit from an outdoor pool with a sun deck, infrared sauna, sporting goods, and a large representative wine cellar with personal boxes for wine storage. Enclosed area secured by camera system will be accessible through the reception.

Standards will include large-format ceramic tiles, preparation for ARC, electric heating, heated floors and heating ladder in the bathroom, windows with triple glazing, veneer interior doors, entrance doors at the highest security level, preparation for kitchen and lighting fixtures, quality bathroom fixtures, Internet connection and TV optical cable, preparation for the installation of a hot tub on the rooftop terrace. Higher standards, such as wooden windows and doors, security system, underfloor heating, selection of floors, tiles and fixtures, are available at extra cost.