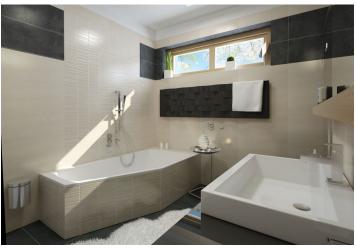

Layout offers living room with kitchen, 2 bedrooms, bathroom, separate toilet and an entry hall. All houses will have paved parking spaces and a storage room with entry from the yard; there will be also five individual wine cellars for sale. New residents will benefit from an outdoor pool with a sun deck, infrared sauna, sporting goods, and a large representative wine cellar with personal boxes for wine storage. Enclosed area secured by camera system will be accessible through the reception.

Standards will include large-format ceramic tiles, preparation for ARC, electric heating, heated floors and heating ladder in the bathroom, windows with triple glazing, veneer interior doors, entrance doors at the highest security level, preparation for kitchen and lighting fixtures, quality bathroom fixtures, Internet connection and TV optical cable, preparation for the installation of a hot tub on the rooftop terrace. Higher standards, such as wooden windows and doors, security system, underfloor heating, selection of floors, tiles and fixtures, are available at extra cost.