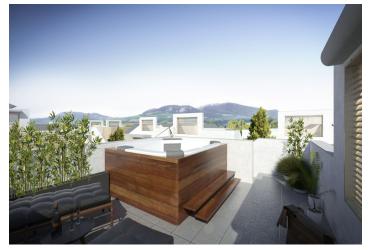

Layout offers living room with kitchen, 2 bedrooms, bathroom, separate toilet and an entry hall. All houses will have paved parking spaces and a storage room with entry from the yard; there will be also five individual wine cellars for sale. New residents will benefit from an outdoor pool with a sun deck, infrared sauna, sporting goods, and a large representative wine cellar with personal boxes for wine storage. Enclosed area secured by camera system will be accessible through the reception.

Standards will include large-format ceramic tiles, preparation for ARC, electric heating, heated floors and heating ladder in the bathroom, windows with triple glazing, veneer interior doors, entrance doors at the highest security level, preparation for kitchen and lighting fixtures, quality bathroom fixtures, Internet connection and TV optical cable, preparation for the installation of a hot tub on the rooftop terrace. Higher standards, such as wooden windows and doors, security system, underfloor heating, selection of floors, tiles and fixtures, are available at extra cost.