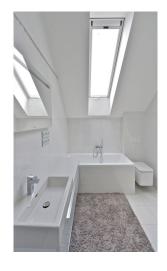

The interior includes living room with a fireplace, fully fitted open kitchen, dining area and balcony access, two bedrooms, bathroom with bath tub, walk-in shower and toilet, walk-in closet, and entry hall.

Good quality laminated floors, tiles, high ceilings, security entry door, Laufen and Hansgrohe bathroom fittings, insect net, teak floor on the balcony, dishwasher, audio entry phone, basement storage unit. Secure gated project, lift from the garage, chip operated entry to the building. One covered parking space available. Common building charges and deposit for utilities are billed separately.