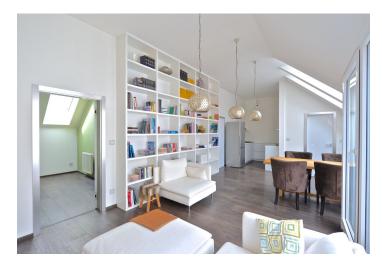

The interior includes living room with a fireplace, fully fitted open kitchen, dining area and balcony access, two bedrooms, bathroom with bath tub, walk-in shower and toilet, walk-in closet, and entry hall.

Good quality laminated floors, tiles, high ceilings, security entry door, Laufen and Hansgrohe bathroom fittings, insect net, teak floor on the balcony, dishwasher, audio entry phone, basement storage unit. Secure gated project, lift from the garage, chip operated entry to the building. One covered parking space available. Common building charges and deposit for utilities are billed separately.