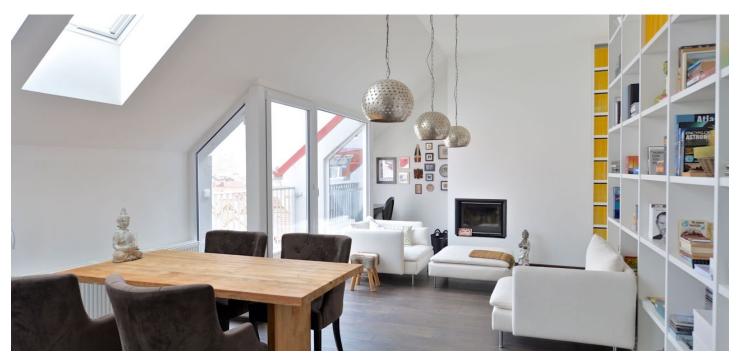

The interior includes living room with a fireplace, fully fitted open kitchen, dining area and balcony access, two bedrooms, bathroom with bath tub, walk-in shower and toilet, walk-in closet, and entry hall.

Good quality laminated floors, tiles, high ceilings, security entry door, Laufen and Hansgrohe bathroom fittings, insect net, teak floor on the balcony, dishwasher, audio entry phone, basement storage unit. Secure gated project, lift from the garage, chip operated entry to the building. One covered parking space available. Common building charges and deposit for utilities are billed separately.