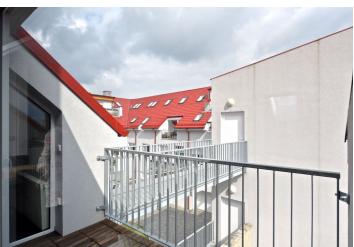

## **Apartment Two-bedroom (3+kk)**

Rented

74 m², Prague 4, Libuš, Libušská

| Total area       | 78 m²            |
|------------------|------------------|
| Floor area*      | 74 m²            |
| Balcony          | 4 m²             |
| Parking          | On-site parking. |
| Garage           | Yes              |
| Cellar           | Yes              |
| PENB             | G                |
| Reference number | 22255            |
| Available from   | Immediately      |

The interior includes living room with a fireplace, fully fitted open kitchen, dining area and balcony access, two bedrooms, bathroom with bath tub, walk-in shower and toilet, walk-in closet, and entry hall.