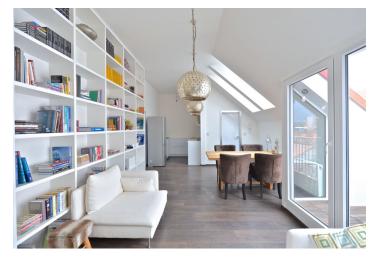

The interior includes living room with a fireplace, fully fitted open kitchen, dining area and balcony access, two bedrooms, bathroom with bath tub, walk-in shower and toilet, walk-in closet, and entry hall.

Good quality laminated floors, tiles, high ceilings, security entry door, Laufen and Hansgrohe bathroom fittings, insect net, teak floor on the balcony, dishwasher, audio entry phone, basement storage unit. Secure gated project, lift from the garage, chip operated entry to the building. One covered parking space available. Common building charges and deposit for utilities are billed separately.