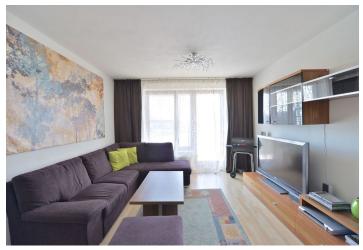

The interior features two bedrooms with built-in wardrobes, living room with a fully fitted open kitchen and terrace facing the surrounding greenery, bathroom (bath tub, sink, toilet with bidet shower), utility room, guest toilet, and entry hall with more built-in wardrobes.

Laminated floors, tiles, security entry door, large windows, washer, dishwasher, microwave oven. One garage parking space included. Secure environment, very good for families with children. Common building charges, water and heating CZK 3620 per month. Electricity is billed separately. Available from July 15, 2019.