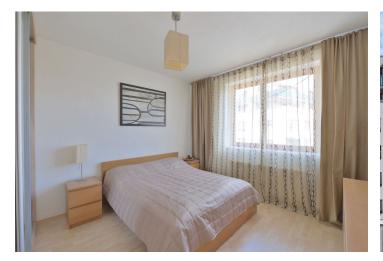

The interior features two bedrooms with built-in wardrobes, living room with a fully fitted open kitchen and terrace facing the surrounding greenery, bathroom (bath tub, sink, toilet with bidet shower), utility room, guest toilet, and entry hall with more built-in wardrobes.