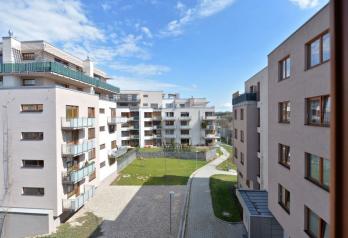

Modern furnished 2-bedroom flat with a 5 m<sup>2</sup> terrace on the fourth floor with lift in a brand new development Slunečný vršek (Sunny Hill), with camera system, children's playgrounds, sports facilities and underground parking. Located in a Prague 10 residential area near a park like forest, within walking distance of shopping, basic amenities and a swimming pool, in close vicinity of the Hostivař dam.

The interior features two bedrooms with built-in wardrobes, living room with a fully fitted open kitchen and terrace facing the surrounding greenery, bathroom (bath tub, sink, toilet with bidet shower), utility room, guest toilet, and entry hall with more built-in wardrobes.

Laminated floors, tiles, security entry door, large windows, washer, dishwasher, microwave oven. One garage parking space included. Secure environment, very good for families with children. Common building charges, water and heating CZK 3620 per month. Electricity is billed separately. Available from July 15, 2019.