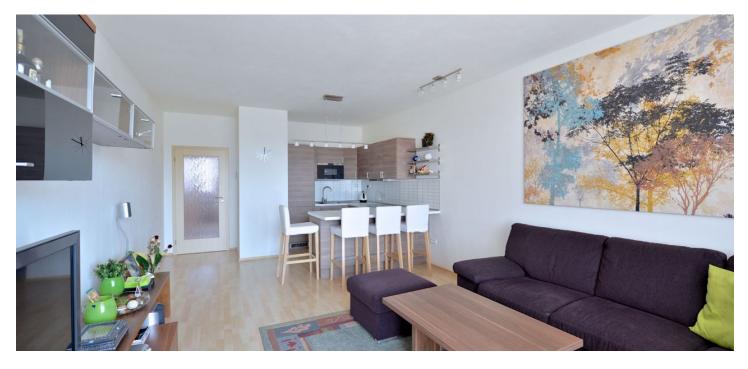

Modern furnished 2-bedroom flat with a 5 m<sup>2</sup> terrace on the fourth floor with lift in a brand new development Slunečný vršek (Sunny Hill), with camera system, children's playgrounds, sports facilities and underground parking. Located in a Prague 10 residential area near a park like forest, within walking distance of shopping, basic amenities and a swimming pool, in close vicinity of the Hostivař dam.

The interior features two bedrooms with built-in wardrobes, living room with a fully fitted open kitchen and terrace facing the surrounding greenery, bathroom (bath tub, sink, toilet with bidet shower), utility room, guest toilet, and entry hall with more built-in wardrobes.

Laminated floors, tiles, security entry door, large windows, washer, dishwasher, microwave oven. One garage parking space included. Secure environment, very good for families with children. Common building charges, water and heating CZK 3620 per month. Electricity is billed separately. Available from July 15, 2019.