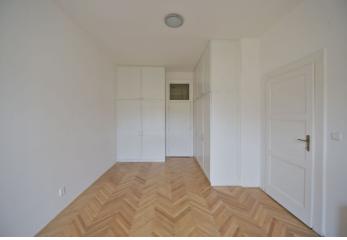

\* Area of the unit according to the Civil Code. The area consists of the sum total area of the entire unit bounded by perimeter walls.

Bright and quiet 1-bedroom 2-bathroom courtyard-facing apartment on the 5th floor of a secure building with a lift in Prague 4, close to the Jezerka park, with bus and tram connections to the metro and city center.

The apartment has one bedroom with an en-suite bathroom (bathtub, sink and toilet) and built-in wardrobes, living room with an en-suite shower bathroom (sink and toilet), fully fitted kitchen with dining area open to the entrance hall, walk-in closet, and pantry/technical room. Equipped with **parquet**, wide plank flooring and tiles, large casement windows, wooden interior doors, audio entry phone, Radik radiators, boiler room in the house. The purchase price includes a **cellar**.