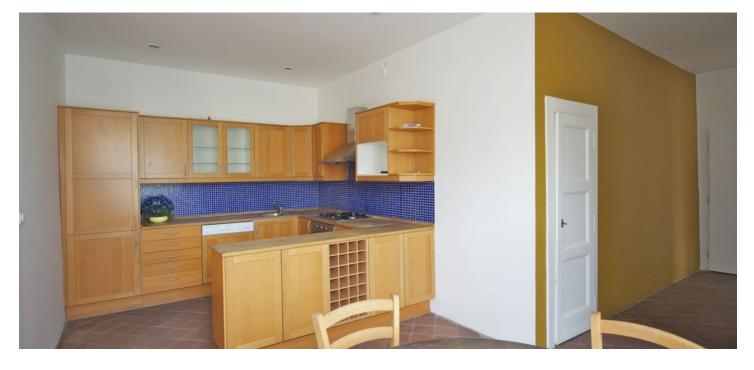

The apartment has one bedroom with an en-suite bathroom (bathtub, sink and toilet) and built-in wardrobes, living room with an en-suite shower bathroom (sink and toilet), fully fitted kitchen with dining area open to the entrance hall, walk-in closet, and pantry/technical room. Equipped with **parquet**, wide plank flooring and tiles, large casement windows, wooden interior doors, audio entry phone, Radik radiators, boiler room in the house. The purchase price includes a **cellar**.