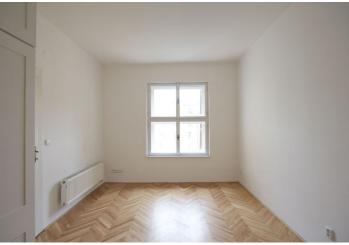

The apartment has one bedroom with an en-suite bathroom (bathtub, sink and toilet) and built-in wardrobes, living room with an en-suite shower bathroom (sink and toilet), fully fitted kitchen with dining area open to the entrance hall, walk-in closet, and pantry/technical room. Equipped with **parquet**, wide plank flooring and tiles, large casement windows, wooden interior doors, audio entry phone, Radik radiators, boiler room in the house. The purchase price includes a **cellar**.