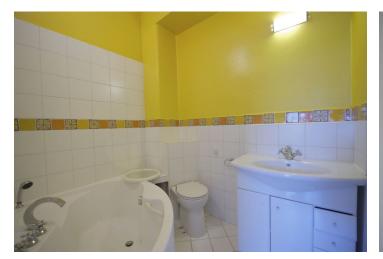

The apartment has one bedroom with an en-suite bathroom (bathtub, sink and toilet) and built-in wardrobes, living room with an en-suite shower bathroom (sink and toilet), fully fitted kitchen with dining area open to the entrance hall, walk-in closet, and pantry/technical room. Equipped with **parquet**, wide plank flooring and tiles, large casement windows, wooden interior doors, audio entry phone, Radik radiators, boiler room in the house. The purchase price includes a **cellar**.