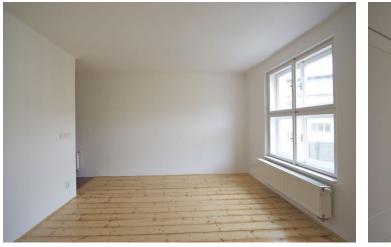

The apartment has one bedroom with an en-suite bathroom (bathtub, sink and toilet) and built-in wardrobes, living room with an en-suite shower bathroom (sink and toilet), fully fitted kitchen with dining area open to the entrance hall, walk-in closet, and pantry/technical room. Equipped with **parquet**, wide plank flooring and tiles, large casement windows, wooden interior doors, audio entry phone, Radik radiators, boiler room in the house. The purchase price includes a **cellar**.