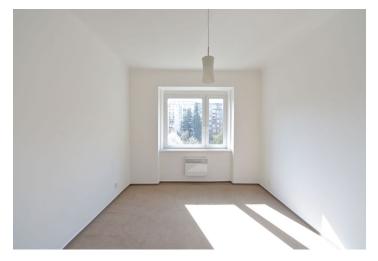

The interior includes living room with a fitted open kitchen and balcony facing the street, one bedroom facing the quiet courtyard, bathroom with bath tub and toilet, and entry hall.

Floating floors, tiles, new large plastic windows, electric cooker and oven. The apartment is unfurnished. The building was designed by a well known Czech architect Jindřich Kumpošt. Parking on the street. Deposit for common building charges and utilities CZK 2500 per month.