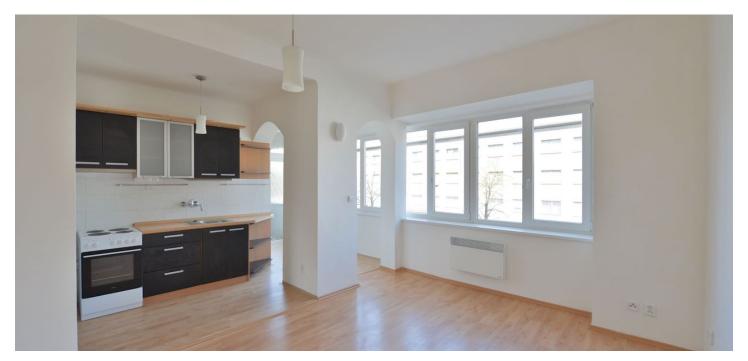

\* Area of the unit according to the Civil Code. The area consists of the sum total area of the entire unit bounded by perimeter walls.

Newly renovated 1-bedroom flat with a balcony situated on the second floor of a fully reconstructed Functionalist residential building. With nice views of the green courtyard, the flat is situated just two stops from the city centre, in close vicinity of the Faculty of Law and Civil Engineering. Popular location with very good public amenities, just a few steps from the new Sono music centre, The Moravian Library and the Botanical Garden.

The interior includes living room with a fitted open kitchen and balcony facing the street, one bedroom facing the quiet courtyard, bathroom with bath tub and toilet, and entry hall.

Floating floors, tiles, new large plastic windows, electric cooker and oven. The apartment is unfurnished. The building was designed by a well known Czech architect Jindřich Kumpošt. Parking on the street. Deposit for common building charges and utilities CZK 2500 per month.