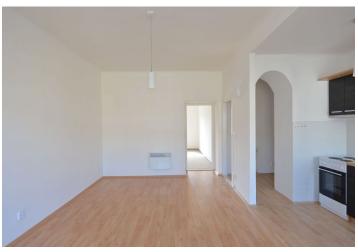

\* Area of the unit according to the Civil Code. The area consists of the sum total area of the entire unit bounded by perimeter walls.

Newly renovated 1-bedroom flat with a balcony situated on the second floor of a fully reconstructed Functionalist residential building. With nice views of the green courtyard, the flat is situated just two stops from the city centre, in close vicinity of the Faculty of Law and Civil Engineering. Popular location with very good public amenities, just a few steps from the new Sono music centre, The Moravian Library and the Botanical Garden.

The interior includes living room with a fitted open kitchen and balcony facing the street, one bedroom facing the quiet courtyard, bathroom with bath tub and toilet, and entry hall.

Floating floors, tiles, new large plastic windows, electric cooker and oven. The apartment is unfurnished. The building was designed by a well known Czech architect Jindřich Kumpošt. Parking on the street. Deposit for common building charges and utilities CZK 2500 per month.