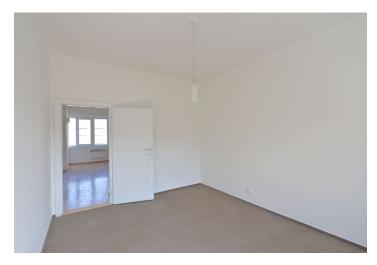

The interior includes living room with a fitted open kitchen and balcony facing the street, one bedroom facing the quiet courtyard, bathroom with bath tub and toilet, and entry hall.

Floating floors, tiles, new large plastic windows, electric cooker and oven. The apartment is unfurnished. The building was designed by a well known Czech architect Jindřich Kumpošt. Parking on the street. Deposit for common building charges and utilities CZK 2500 per month.