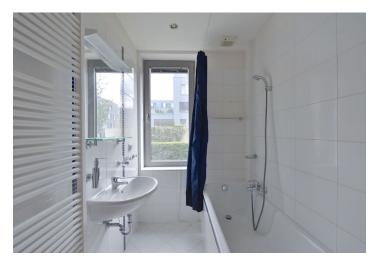

Rented

The bright interior features 33 m<sup>2</sup> living room / bedroom with a fully fitted open kitchen and access to the terrace, bathroom with tub, a separate toilet, and entry hall with a fitted walk-in closet.