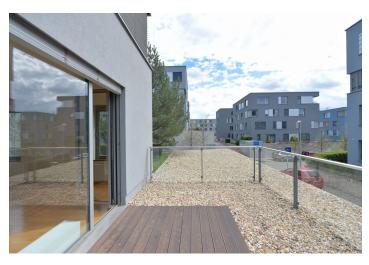

## **Apartment Studio (1+kk)**

45 m², Prague 9, Prosek, Valečovská

| Total area       | 62 m²       |
|------------------|-------------|
| Floor area*      | 45 m²       |
| Terrace          | 17 m²       |
| Parking          | -           |
| Cellar           |             |
| PENB             | С           |
| Reference number | 22355       |
| Available from   | Immediately |

\* Area of the unit according to the Civil Code. The area consists of the sum total area of the entire unit bounded by perimeter walls.

Benefiting from a 17 m<sup>2</sup> south facing terrace, this modern partly furnished studio is situated on the first floor of a recently built residential project Na Vyhlídce, with a large garden and a children's playground. Located in quiet residential area of Prosek, Prague 9, with quick access to the city center. Full amenities in close vicinity and just a few minute walk from Prosek metro station.