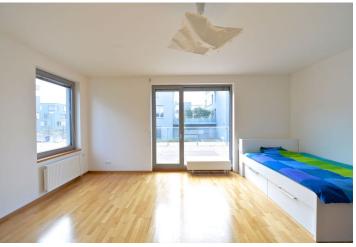

\* Area of the unit according to the Civil Code. The area consists of the sum total area of the entire unit bounded by perimeter walls.

Benefiting from a 17 m<sup>2</sup> south facing terrace, this modern partly furnished studio is situated on the first floor of a recently built residential project Na Vyhlídce, with a large garden and a children's playground. Located in quiet residential area of Prosek, Prague 9, with quick access to the city center. Full amenities in close vicinity and just a few minute walk from Prosek metro station.

Rented

The bright interior features 33 m<sup>2</sup> living room / bedroom with a fully fitted open kitchen and access to the terrace, bathroom with tub, a separate toilet, and entry hall with a fitted walk-in closet.

Oak floors, tiles, custom made furniture, security entry door, built-in wardrobes and storage, large windows, outdoor blinds, breakfast bar, washing machine, Internet, audio entry phone, camera system, chip entry to the building. Easy parking on the street. Common building charges CZK 1200/month. Deposit for utilities for one person (heating, water and electricity) CZK 1600/month. Available from July (or June) 2016.