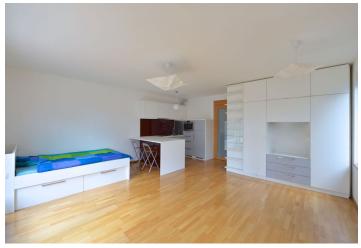

Rented

The bright interior features 33 m<sup>2</sup> living room / bedroom with a fully fitted open kitchen and access to the terrace, bathroom with tub, a separate toilet, and entry hall with a fitted walk-in closet.

Oak floors, tiles, custom made furniture, security entry door, built-in wardrobes and storage, large windows, outdoor blinds, breakfast bar, washing machine, Internet, audio entry phone, camera system, chip entry to the building. Easy parking on the street. Common building charges CZK 1200/month. Deposit for utilities for one person (heating, water and electricity) CZK 1600/month. Available from July (or June) 2016.