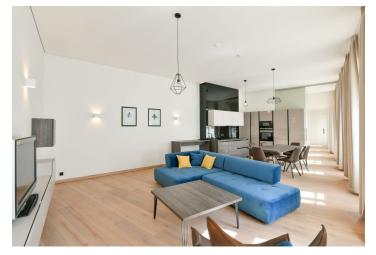

\* Area of the unit according to the Civil Code. The area consists of the sum total area of the entire unit bounded by perimeter walls.

Top quality, semi furnished contemporary 2-bedroom apartment designed by the de.fakto architectural studio, situated on the second floor of a luxury residence with reception and parking. This historic building with a Classicist facade underwent complete refurbishment incl. the installation of new energy-saving technologies. Situated in the very city center just moments from the Palladium and Kotva shopping centers, within walking distance of the Old Town and Wenceslas Squares. Excellent transportation connections - a minute walk from Náměstí Republiky metro station, line B, and multiple tram links.

The interior features a large living room with a fully fitted and equipped open plan kitchen, two separate bedrooms, a bathroom with both a bathtub and a walk-in shower, two toilets, and an entrance hall.