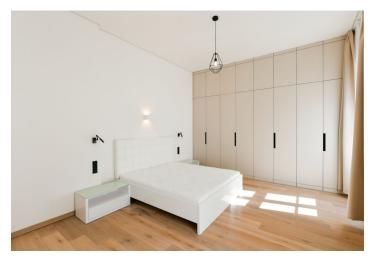

The interior features a large living room with a fully fitted and equipped open plan kitchen, two separate bedrooms, a bathroom with both a bathtub and a walk-in shower, two toilets, and an entrance hall.

High standard equipment and finishes, **wooden floors**, high ceilings, cooling and heating in the ceilings and walls, air exchange system, security entry door, floor heating in the bathroom, built-in wardrobes and storage, **intelligent home control system**, WiFi, washer / dryer. **Nearby** garage **parking** is available at CZK 7000/space/month. Service charges and utilities: CZK 7300/month.