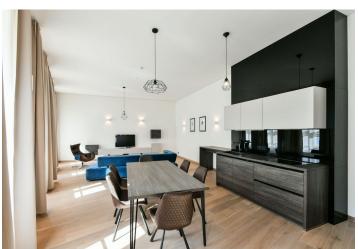

\* Area of the unit according to the Civil Code. The area consists of the sum total area of the entire unit bounded by perimeter walls.

Top quality, semi furnished contemporary 2-bedroom apartment designed by the de.fakto architectural studio, situated on the second floor of a luxury residence with reception and parking. This historic building with a Classicist facade underwent complete refurbishment incl. the installation of new energy-saving technologies. Situated in the very city center just moments from the Palladium and Kotva shopping centers, within walking distance of the Old Town and Wenceslas Squares. Excellent transportation connections - a minute walk from Náměstí Republiky metro station, line B, and multiple tram links.

The interior features a large living room with a fully fitted and equipped open plan kitchen, two separate bedrooms, a bathroom with both a bathtub and a walk-in shower, two toilets, and an entrance hall.

High standard equipment and finishes, **wooden floors**, high ceilings, cooling and heating in the ceilings and walls, air exchange system, security entry door, floor heating in the bathroom, built-in wardrobes and storage, **intelligent home control system**, WiFi, washer / dryer. **Nearby** garage **parking** is available at CZK 7000/space/month. Service charges and utilities: CZK 7300/month.