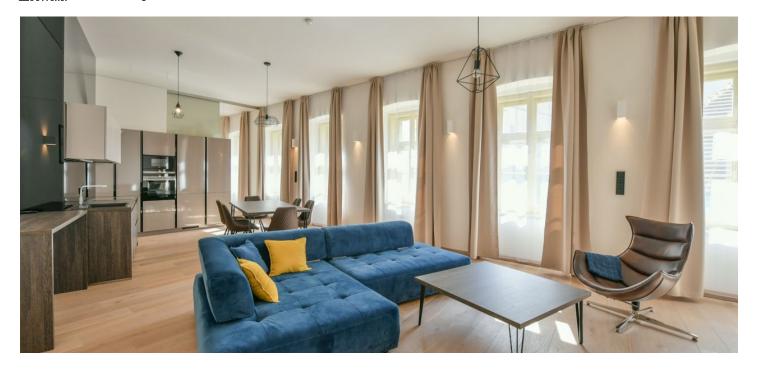

\* Area of the unit according to the Civil Code. The area consists of the sum total area of the entire unit bounded by perimeter walls.

Top quality, semi furnished contemporary 2-bedroom apartment designed by the de.fakto architectural studio, situated on the second floor of a luxury residence with reception and parking. This historic building with a Classicist facade underwent complete refurbishment incl. the installation of new energy-saving technologies. Situated in the very city center just moments from the Palladium and Kotva shopping centers, within walking distance of the Old Town and Wenceslas Squares. Excellent transportation connections - a minute walk from Náměstí Republiky metro station, line B, and multiple tram links.

The interior features a large living room with a fully fitted and equipped open plan kitchen, two separate bedrooms, a bathroom with both a bathtub and a walk-in shower, two toilets, and an entrance hall.

High standard equipment and finishes, **wooden floors**, high ceilings, cooling and heating in the ceilings and walls, air exchange system, security entry door, floor heating in the bathroom, built-in wardrobes and storage, **intelligent home control system**, WiFi, washer / dryer. **Nearby** garage **parking** is available at CZK 7000/space/month. Service charges and utilities: CZK 7300/month.