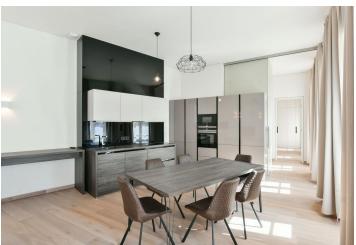

The interior features a large living room with a fully fitted and equipped open plan kitchen, two separate bedrooms, a bathroom with both a bathtub and a walk-in shower, two toilets, and an entrance hall.

High standard equipment and finishes, **wooden floors**, high ceilings, cooling and heating in the ceilings and walls, air exchange system, security entry door, floor heating in the bathroom, built-in wardrobes and storage, **intelligent home control system**, WiFi, washer / dryer. **Nearby** garage **parking** is available at CZK 7000/space/month. Service charges and utilities: CZK 7300/month.