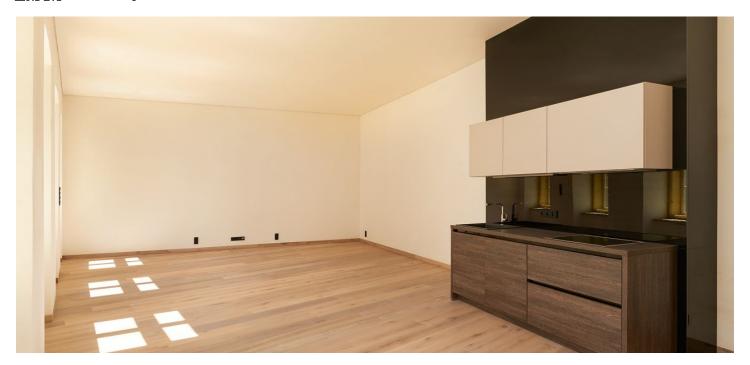

The interior features a large living room with a fully fitted and equipped open plan kitchen, two separate bedrooms, bathroom with both bath tub and walk-in shower, two toilets, and entry hall.

High standard equipment and finishes, wooden floors, high ceilings, cooling and heating in the ceilings and walls, air exchange system, security entry door, floor heating in the bathroom, built-in wardrobes and storage, intelligent home control system, video entry phone. The flat can be furnished at a higher rent. On-site garage parking available at CZK 6000/space/month. Common building charges and utilities CZK 6969/month.