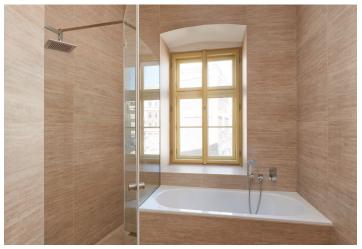

The interior features a large living room with a fully fitted and equipped open plan kitchen, two separate bedrooms, bathroom with both bath tub and walk-in shower, two toilets, and entry hall.

High standard equipment and finishes, wooden floors, high ceilings, cooling and heating in the ceilings and walls, air exchange system, security entry door, floor heating in the bathroom, built-in wardrobes and storage, intelligent home control system, video entry phone. The flat can be furnished at a higher rent. On-site garage parking available at CZK 6000/space/month. Common building charges and utilities CZK 6969/month.