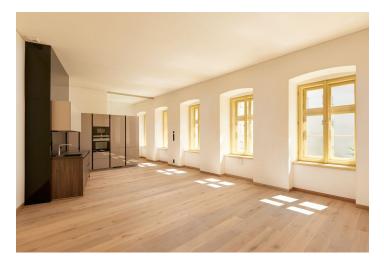

The interior features a large living room with a fully fitted and equipped open plan kitchen, two separate bedrooms, bathroom with both bath tub and walk-in shower, two toilets, and entry hall.

High standard equipment and finishes, wooden floors, high ceilings, cooling and heating in the ceilings and walls, air exchange system, security entry door, floor heating in the bathroom, built-in wardrobes and storage, intelligent home control system, video entry phone. The flat can be furnished at a higher rent. On-site garage parking available at CZK 6000/space/month. Common building charges and utilities CZK 6969/month.