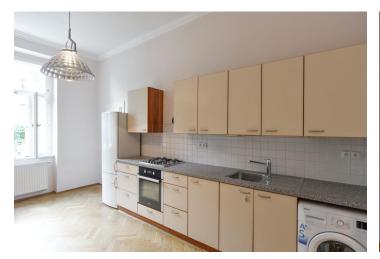

The interior features living room, two separate bedrooms, a fully fitted eat-in kitchen with pantry, bathroom with tub, a separate toilet, and a spacious entry hall.

Green views, high ceilings, solid wood parquet floors, gas boiler, washer, fridge, cellar. On-site property manager. Common building charges and water CZK 940/person/month. Gas and electricity are billed separately (transfer to the tenant). Unfurnished despite the photos.