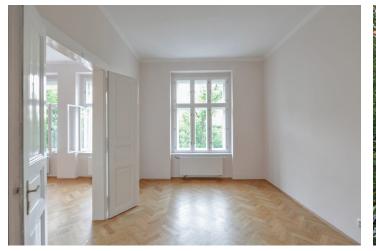

Renovated unfurnished 2-bedroom flat on the 2nd floor with lift in a renovated traditional residential building with preserved original features and a shared back garden. Located next to a green park with a playground, on the edge of Vinohrady neighborhood, a minute walk from the Riegrovy sady park and five minutes from the Jiriho z Podebrad metro station. Rajská zahrada (the "Garden of Eden"), a new multipurpose park with a beautiful garden, is situated just a few minute walk from the building.

The interior features living room, two separate bedrooms, a fully fitted eat-in kitchen with pantry, bathroom with tub, a separate toilet, and a spacious entry hall.

Green views, high ceilings, solid wood parquet floors, gas boiler, washer, fridge, cellar. On-site property manager. Common building charges and water CZK 940/person/month. Gas and electricity are billed separately (transfer to the tenant). Unfurnished despite the photos.